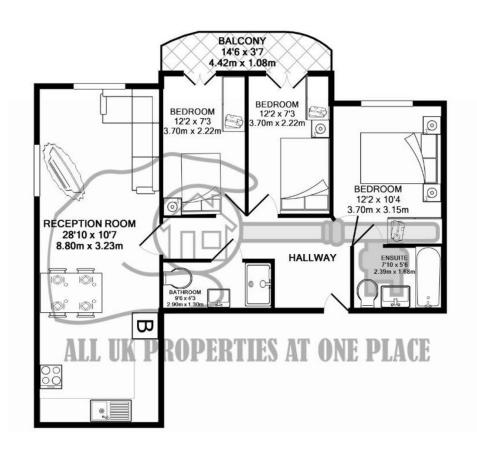

TOTAL APPROX. FLOOR AREA 807 SQ.FT. (75.0 SQ.M.)

38 Court Parade Wembley Middles ex HA0 3HS www.propertyhubltd.com sales@propertyhubltd.com 0208 459 3333 Agents Note: Whilst every care has been taken to prepare these particulars, they are for guidance purposes only. All measurements are approximate are for general guidance purposes only and whilst every care has been taken to ensure their accuracy, they should not be relied upon and potential buyers/tenants are advised to recheck the measurements