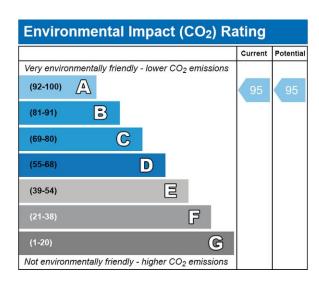

SECOND FLOOR

| Energy Efficiency Rating                    |   |   |         |           |
|---------------------------------------------|---|---|---------|-----------|
|                                             |   |   | Current | Potential |
| Very energy efficient - lower running costs | 8 |   |         |           |
| (92-100) <b>A</b>                           |   |   |         |           |
| (81-91)                                     |   |   | 87      | 87        |
| (69-80)                                     |   |   |         |           |
| (55-68) D                                   |   |   |         |           |
| (39-54)                                     |   |   |         |           |
| (21-38)                                     | F |   |         |           |
| (1-20)                                      |   | G |         |           |
| Not energy efficient - higher running costs |   |   |         |           |