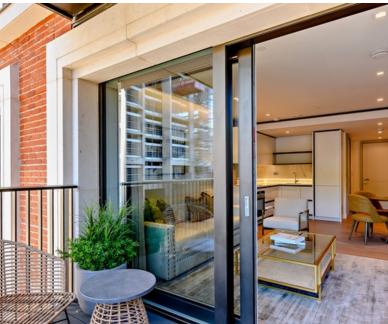

Step into the spacious open-plan reception room and be captivated by the seamless flow onto a private balcony. Whether you're hosting a gathering or simply relaxing with a book, this expansive space provides the perfect setting. The fully integrated kitchen is a chef's dream, featuring top-of-the-line appliances from renowned brands Siemens and Miele. With an oven, induction hobs, large fridge freezer, dishwasher, and wine chiller, all set within exquisite composite stone worktops, this kitchen is as functional as it is stylish. The apartment also benefits from comfort cooling throughout, ensuring a pleasant atmosphere at all times.