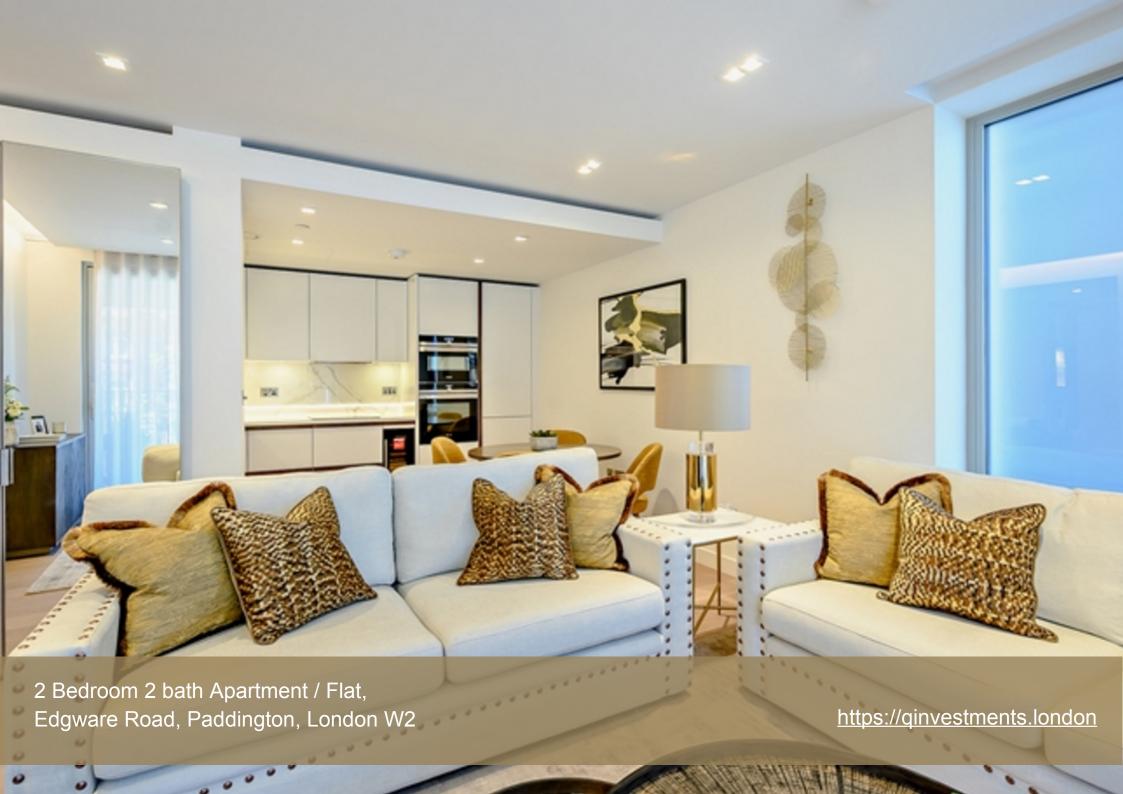

### **Edgware Road, Paddington, London W2**

Welcome to a fully furnished, interior designed two-bedroom apartment on the second floor, spanning an impressive 814 square feet. This exceptional residence offers a luxurious living experience, meticulously crafted to the highest standards.

Step into the spacious open-plan reception room and be captivated by the seamless flow onto a private balcony. Whether you're hosting a gathering or simply relaxing with a book, this expansive space provides the perfect setting. The fully integrated kitchen is a chef's dream, featuring top-of-the-line appliances from renowned brands Siemens and Miele. With an oven, induction hobs, large fridge freezer, dishwasher, and wine chiller, all set within exquisite composite stone worktops, this kitchen is as functional as it is stylish. The apartment also benefits from comfort cooling throughout, ensuring a pleasant atmosphere at all times.