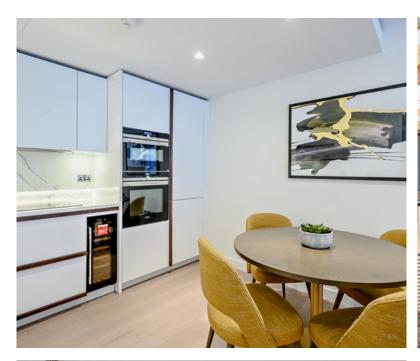

Step into the spacious open-plan reception room and be captivated by the seamless flow onto a private balcony. Whether you're hosting a gathering or simply relaxing with a book, this expansive space provides the perfect setting. The fully integrated kitchen is a chef's dream, featuring top-of-the-line appliances from renowned brands Siemens and Miele. With an oven, induction hobs, large fridge freezer, dishwasher, and wine chiller, all set within exquisite composite stone worktops, this kitchen is as functional as it is stylish. The apartment also benefits from comfort cooling throughout, ensuring a pleasant atmosphere at all times.