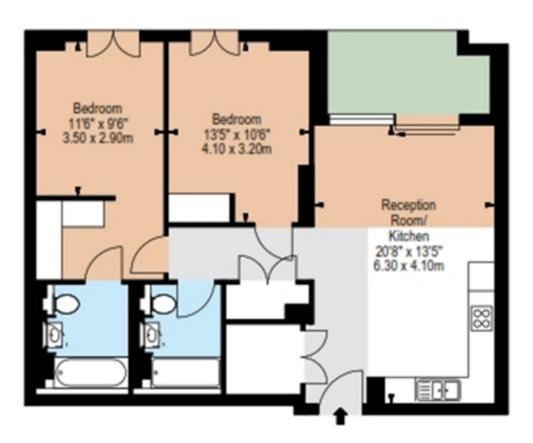

Fully Furnished Interior Designed two-bedroom 2nd floor apartment set over 814 square feet comprising a large open-plan reception room leading onto a private

- Walk-Through Video available
- 360 tour available
- 814 sq ft
- Interior Designed
- Private Balcony
- On-site Gym
- Spa and swimming Pool
- Cinema Media Room

### **Edgware Road, Paddington, London W2**

Welcome to a fully furnished, interior designed two-bedroom apartment on the second floor, spanning an impressive 814 square feet. This exceptional residence offers a luxurious living experience, meticulously crafted to the highest standards.