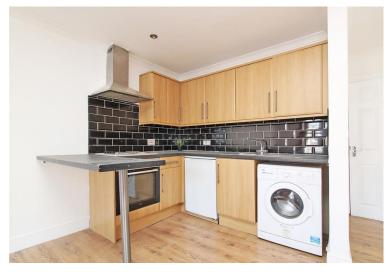

# NET — I A LETTINGS .COM

Inclusive of Water, Electricity, Gas & Council Tax

• Fitted Kitchen

Shower Suite

Wooden Floors

Flat 2c, Barnett Street

London, E1 2FE

£1,600 pcm Fees Apply

## Flat 2c, Barnett Street, London, E1 2FE

**Property Description** 

%full\_des cription\_title[b, br, #0a 3646]\_dim[i]%