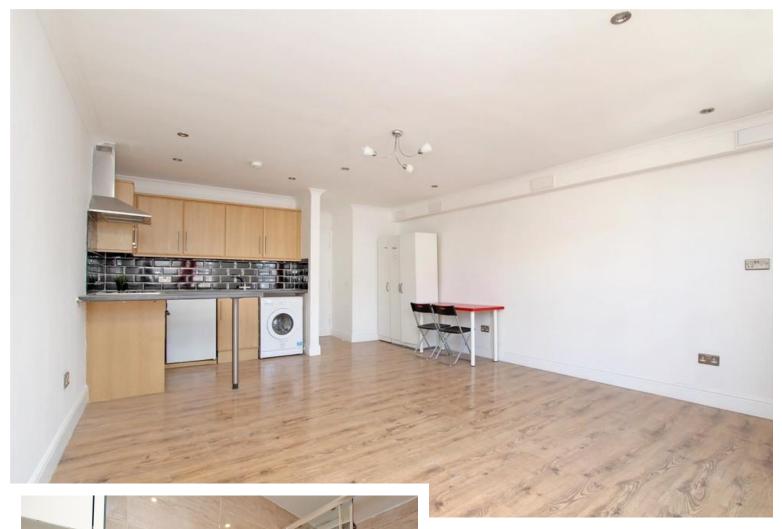

# NET — I A LETTINGS .COM

Inclusive of Water, Electricity, Gas & Council Tax

• Fitted Kitchen

Shower Suite

Wooden Floors

Flat 2c, Barnett Street

London, E1 2FE

£1,600 pcm Fees Apply

## Flat 2c, Barnett Street, London, E1 2FE

**Property Description** 

%full\_des cription\_title[b, br, #0a 3646]\_dim[i]%