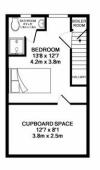

## 24 Washington Road

Caversham, Reading, RG4 5AA

- Double en-suite room
- Shared house with shared facilities
- Fully furnished throughout
- All bills included + Wi-Fi

£750 pcm

EPC Rating '66'

LOFT BEDROOM APPROX. FLOOR AREA 275 SQ.FT.