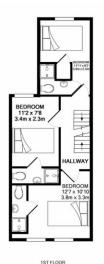

## 24 Washington Road

Caversham, Reading, RG4 5AA

- Double en-suite room
- Shared house with shared facilities
- Fully furnished throughout
- All bills included + Wi-Fi

£750 pcm

EPC Rating '66'

LOFT BEDROOM APPROX. FLOOR AREA 275 SQ.FT.