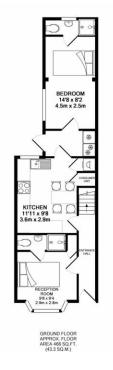

## 24 Washington Road

Caversham, Reading, RG4 5AA

- Double en-suite room
- Shared house with shared facilities
- Fully furnished throughout
- All bills included + Wi-Fi

£750 pcm

EPC Rating '66'

LOFT BEDROOM APPROX. FLOOR AREA 275 SQ.FT.