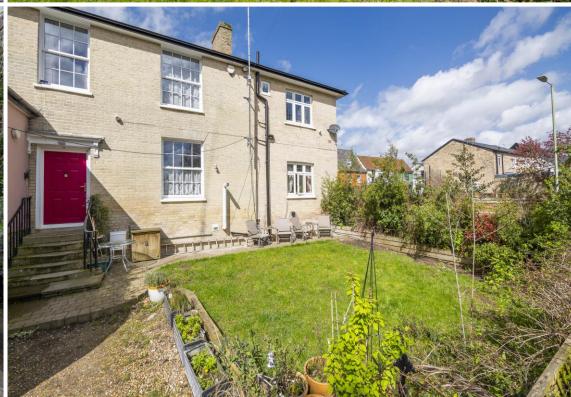

#### **Outside**

To the rear you will find a large drive providing ample **OFF-ROAD PARKING** with a raised terrace off the kitchen/breakfast room and further lawn area with raised border surround.

**SERVICES:** Main water and drainage. Main electricity connected. Gas fired heating to radiators. **NOTE:** None of these services have been tested by the agent.