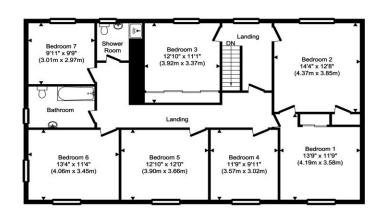

#### **First Floor**

**LANDING:** Sash window overlooking the rear garden with solid wooden doors leading to:-

**BEDROOM 1:** Double-glazed sash window to the front.

**BEDROOM 2:** Double-glazed sash window overlooking the rear garden and with useful storage cupboard.

**BEDROOM 3:** Double-glazed sash window offering views over the rear garden.

**BEDROOM 4:** Double bedroom with double-glazed sash window to front.

**BEDROOM 5:** Double bedroom with double -glazed sash window to front.

**BEDROOM 6:** Double bedroom with double-glazed window to front.

**BEDROOM 7:** Double bedroom with double-glazed window offering views to the rear.

**FAMILY BATHROOM:** A three-piece suite consisting of a close coupled WC, pedestal wash hand basin with mixer tap, large panel bath with overhead shower and shower screen with attractive tile surround and heated towel rail.

**SHOWER ROOM:** A three-piece suite consisting of a close coupled WC, wash hand basin with mixer tap and vanity unit and large walk-in shower with overhead shower screen and attractive tile surround.

# WELLESLEY HOUSE, 96 EAST STREET, SUDBURY, SUFFOLK, CO10 2TP

Basement Approximate Floor Area 460.80 sq. ft. (42.81 sq. m) Ground Floor Approximate Floor Area 1506.73 sq. ft. (139.98 sq. m) First Floor Approximate Floor Area 1389.94 sq. ft. (129.13 sq. m)