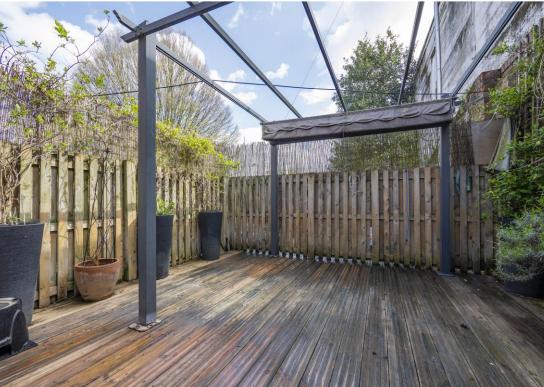

**KITCHEN/BREAKFAST ROOM:** The kitchen is fitted with a wide range of traditional matching cupboards with a thick stone effect worktop and matching island unit with breakfast bar seating. Integrated appliances include a one-and-a-half composite sink with drainer unit and mixer tap, full-height fridge and freezer, dishwasher with space for a large Range cooker with seating area beyond this and French doors leading to a raised terrace seating area with pergola and climbers.

#### **Outside**

To the rear you will find a large drive providing ample **OFF-ROAD PARKING** with a raised terrace off the kitchen/breakfast room and further lawn area with raised border surround.

**SERVICES:** Main water and drainage. Main electricity connected. Gas fired heating to radiators. **NOTE:** None of these services have been tested by the agent.