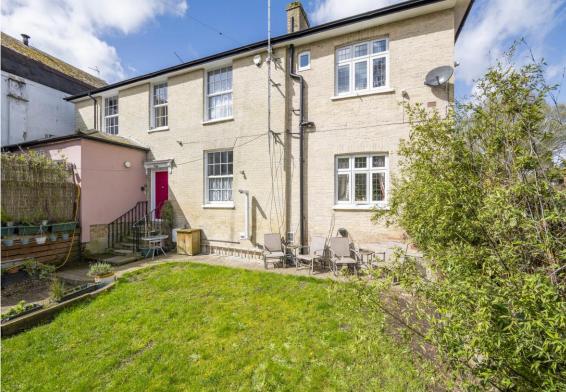

#### **Outside**

To the rear you will find a large drive providing ample **OFF-ROAD PARKING** with a raised terrace off the kitchen/breakfast room and further lawn area with raised border surround.

**SERVICES:** Main water and drainage. Main electricity connected. Gas fired heating to radiators. **NOTE:** None of these services have been tested by the agent.