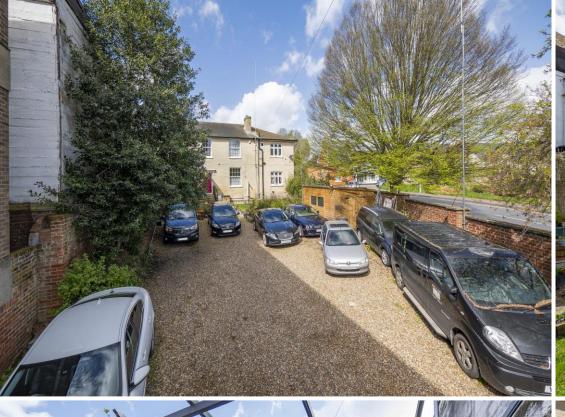

#### **Outside**

To the rear you will find a large drive providing ample **OFF-ROAD PARKING** with a raised terrace off the kitchen/breakfast room and further lawn area with raised border surround.

**SERVICES:** Main water and drainage. Main electricity connected. Gas fired heating to radiators. **NOTE:** None of these services have been tested by the agent.