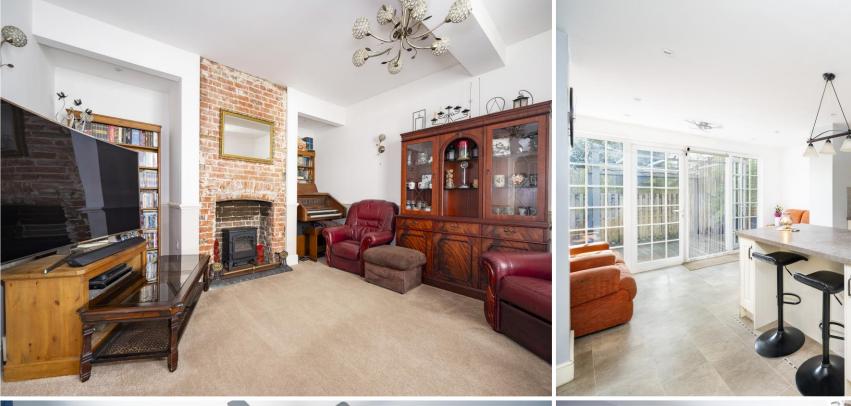

**DRAWING ROOM:** A generous first reception room with soft red brick open fireplace with alcoves to either side offering space for sitting room furniture.

**DINING ROOM:** A rather elegant room with large sash window to the front.

**KITCHEN/BREAKFAST ROOM:** The kitchen is fitted with a wide range of traditional matching cupboards with a thick stone effect worktop and matching island unit with breakfast bar seating. Integrated appliances include a one-and-a-half composite sink with drainer unit and mixer tap, full-height fridge and freezer, dishwasher with space for a large Range cooker with seating area beyond this and French doors leading to a raised terrace seating area with pergola and climbers.