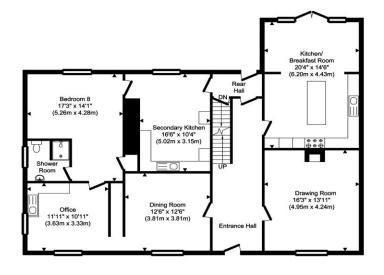

### A spacious seven-bedroom detached house with garden and parking.

**ENTRANCE HALL:** An inviting space with generous ceiling height and Georgian style open staircase leading to first floor with solid wooden doors leading to:-

**DRAWING ROOM:** A generous first reception room with soft red brick open fireplace with alcoves to either side offering space for sitting room furniture.

**DINING ROOM:** A rather elegant room with large sash window to the front.

**KITCHEN/BREAKFAST ROOM:** The kitchen is fitted with a wide range of traditional matching cupboards with a thick stone effect worktop and matching island unit with breakfast bar seating. Integrated appliances include a one-and-a-half composite sink with drainer unit and mixer tap, full-height fridge and freezer, dishwasher with space for a large Range cooker with seating area beyond this and French doors leading to a raised terrace seating area with pergola and climbers.

**STUDY/OFFICE:** A double aspect room that has previously been utilised as a kitchen/breakfast room with a range of fitted units with a wood effect worktop, one-and-a-half sink with drainer unit and mixer tap and further eye-level storage and door leading to:-

**BEDROOM/SITTING ROOM:** A generous size room with neighbouring shower room with pretty views over the rear garden.

**SHOWER ROOM:** A three-piece suite consisting of a close coupled WC, wash hand basin with mixer tap and vanity unit, heated towel rail and walk-in wet room style shower with overhead shower and fully tiled surround.

**SECONDARY KITCHEN/UTILITY:** Accessed off the rear hall, this room is fitted with a wide range of storage cupboards with a stone effect worktop, integrated one-and-a-half sink with drainer unit and mixer tap with space for washing machine, tumble dryer, dishwasher and American style fridge/freezer.

**Rear Hall:** Door leading to rear garden with access door to the cellar.

**CELLAR:** The cellar offers an incredible amount of useful storage space with a central hall with four rooms leading off of it, the largest of which could be utilised as a cinema room or home gym with generous ceiling height with ample storage found to two of the rooms with the fourth being a cloakroom with his-and-hers pedestal wash hand basin whilst also housing the boiler.

# WELLESLEY HOUSE, 96 EAST STREET, SUDBURY, SUFFOLK, CO10 2TP

Basement Approximate Floor Area 460.80 sq. ft. (42.81 sq. m) Ground Floor Approximate Floor Area 1506.73 sq. ft. (139.98 sq. m) First Floor Approximate Floor Area 1389.94 sq. ft. (129.13 sq. m)