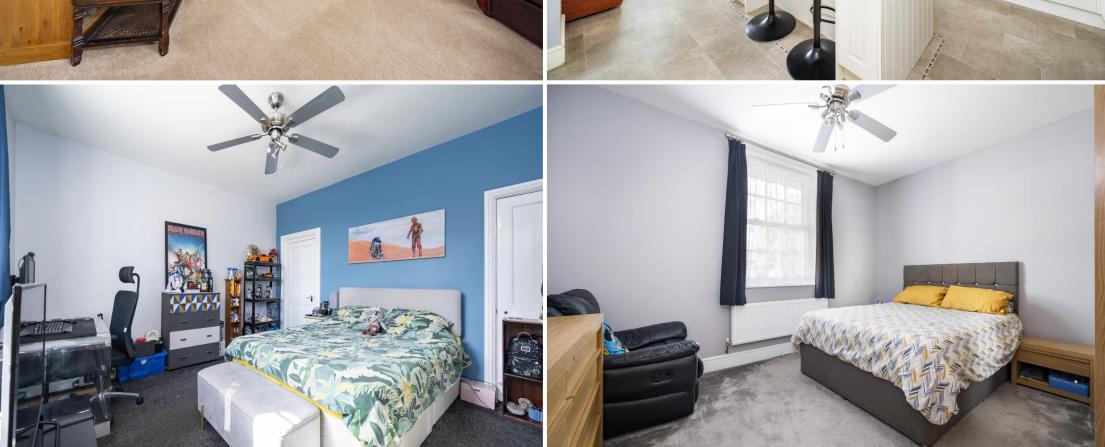

#### **First Floor**

**LANDING:** Sash window overlooking the rear garden with solid wooden doors leading to:-

**BEDROOM 1:** Double-glazed sash window to the front.

**BEDROOM 2:** Double-glazed sash window overlooking the rear garden and with useful storage cupboard.

**BEDROOM 3:** Double-glazed sash window offering views over the rear garden.

**BEDROOM 4:** Double bedroom with double-glazed sash window to front.

**BEDROOM 5:** Double bedroom with double -glazed sash window to front.

**BEDROOM 6:** Double bedroom with double-glazed window to front.

**BEDROOM 7:** Double bedroom with double-glazed window offering views to the rear.

**FAMILY BATHROOM:** A three-piece suite consisting of a close coupled WC, pedestal wash hand basin with mixer tap, large panel bath with overhead shower and shower screen with attractive tile surround and heated towel rail.