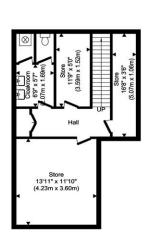

**Rear Hall:** Door leading to rear garden with access door to the cellar.

**CELLAR:** The cellar offers an incredible amount of useful storage space with a central hall with four rooms leading off of it, the largest of which could be utilised as a cinema room or home gym with generous ceiling height with ample storage found to two of the rooms with the fourth being a cloakroom with his-and-hers pedestal wash hand basin whilst also housing the boiler.

# WELLESLEY HOUSE, 96 EAST STREET, SUDBURY, SUFFOLK, CO10 2TP

Basement Approximate Floor Area 460.80 sq. ft. (42.81 sq. m) Ground Floor Approximate Floor Area 1506.73 sq. ft. (139.98 sq. m) First Floor Approximate Floor Area 1389.94 sq. ft. (129.13 sq. m)

TOTAL APPROX. FLOOR AREA 3357.47 SQ.FT. (311.92 SQ.M.) Produced by www.chevronphotography.co.uk © 2024