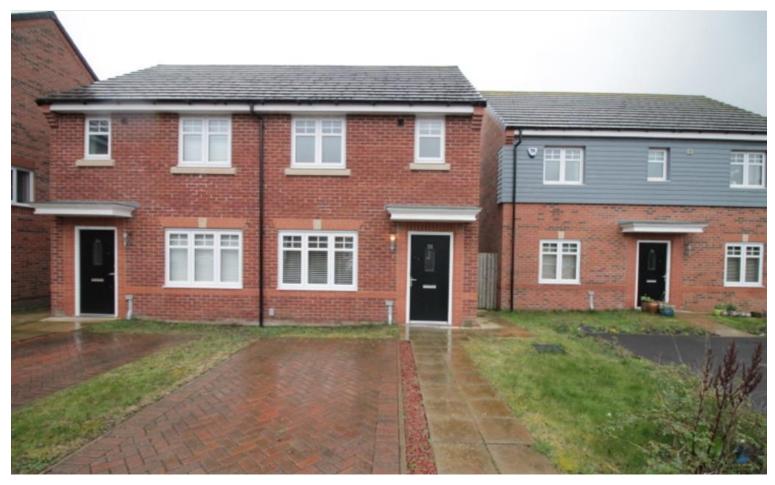

# 35 Aberford Drive

Philadelphia Houghton Le Spring DH4 4ZH

Offers In Excess Of £160,000 Freehold

Two Bedrooms

Semi Detached House

Gas Central Heating & Double Glazing

Driveway Parking Suitable For Multiple Vehicles

Vacant Possession

Early Viewing Recommended

Safe and Secure welcome to the market this Two Bedroom Semi Detached House in the sought after area of Aberford Drive, Philadelphia. This immaculate accommodation briefly comprises: Entrance door to lobby, downstairs w.c, spacious lounge, fitted kitchen diner with integrated appliances, stairs to first floor landing providing access to two bedrooms and a family bathroom. Externally there is a block paved double driveway to the front and private lawned rear garden with patio area. Additional benefits include: Gas central heating, double glazing and a desirable location.