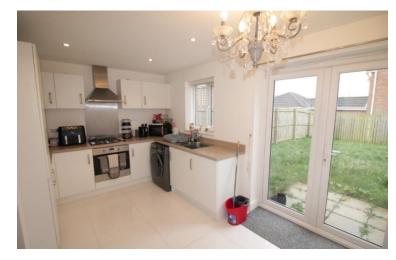

#### KITCHEN/DINER

14' 4" x 10' 8" (4.37m x 3.26m) Fitted with a range of wall and base units with coordinating work surfaces over, integrated electric oven and gas hob with extractor hood over, fridge freezer, 1 1/2 bowl sink and drainer unit, tiled floor, double glazed French doors leading to the garden.