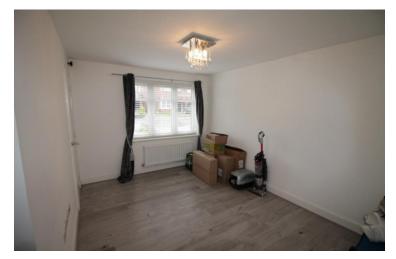

#### **BEDROOM TWO**

11' 6" x 6' 5" (3.52m x 1.98m) Double glazed window, carpets and radiator.