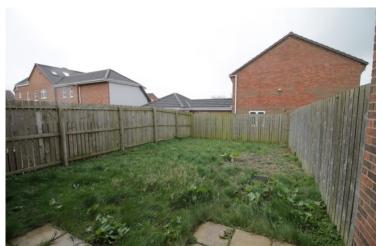

## **EXTERNALLY**

Driveway to the front of the property suitable for multiple vehicles.

Lawned garden to rear with fenced boundaries and paved patio seating area.