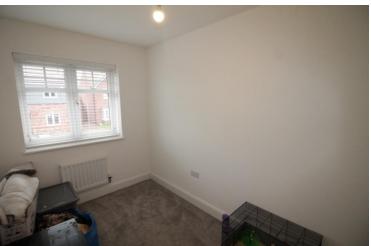

#### **BEDROOM TWO**

11' 6" x 6' 5" (3.52m x 1.98m) Double glazed window, carpets and radiator.