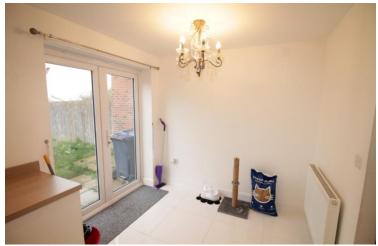

#### KITCHEN/DINER

14' 4" x 10' 8" (4.37m x 3.26m) Fitted with a range of wall and base units with coordinating work surfaces over, integrated electric oven and gas hob with extractor hood over, fridge freezer, 1 1/2 bowl sink and drainer unit, tiled floor, double glazed French doors leading to the garden.