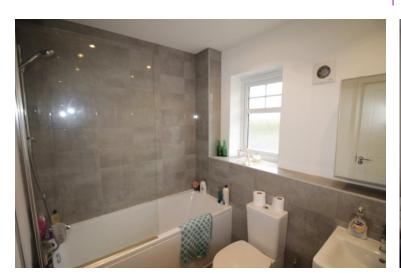

#### **BATHROOM**

White 3 piece suite comprising of low level w/c, wash basin, panelled bath with shower over, tiled walls and floor, extractor fan, radiator, double glazed window.