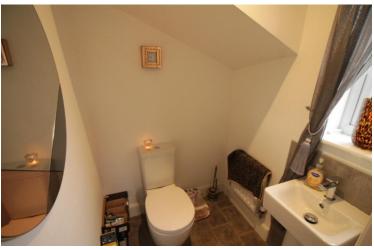

### **DOWNSTAIRS W/C**

5' 1" x 4' 3" (1.57m x 1.32m) Double glazed window, low level toilet and wash basin with radiator.