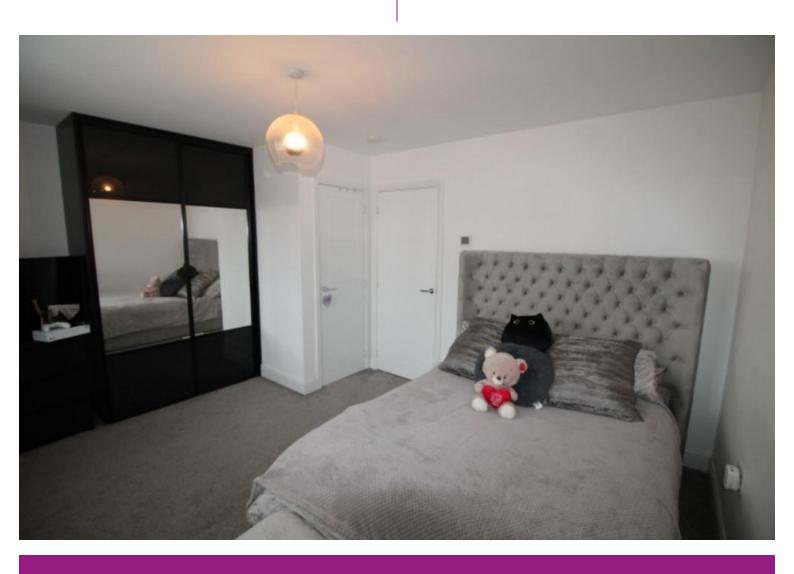

#### **BEDROOM ONE**

14' 4" x 10' 8" (4.37m x 3.26m) Double glazed window, carpets, radiator and fitted wardrobes.