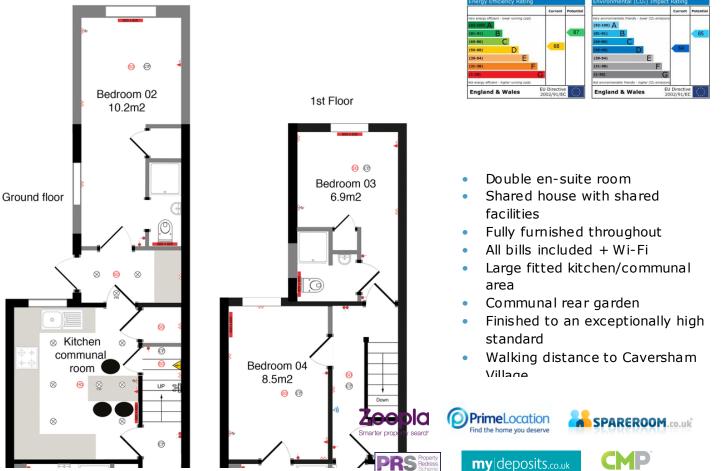

## Property Summary

Pillar Properties - 'Effortless Living' - Is proud to offer this super top quality DOUBLE room with its own EXCLUSIVE EN-SUITE SHOWER ROOM in a strictly PROFESSIONAL house (\*\*Academic students considered) The rooms are available immediately and ALL BILLS ARE INCLUDED. Fully fitted kitchen/breakfast with wall