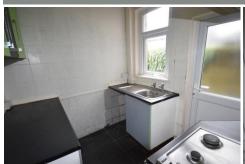

# **KITCHEN**

Double glazed window, double glazed door, fitted wall and base storage units with worktops to compliment, inset stainless steel sink unit with taps, integrated oven, 4 ring hob with extractor over, plumbing for washer, tiled walls, tiled flooring and radiator