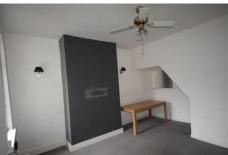

#### **DINING ROOM**

13' 3" x 12' 0" (4.05m x 3.67m)

Double glazed window, borrowed frosted window and door to kitchen