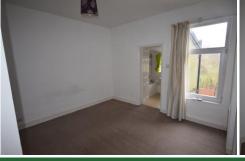

#### **DINING ROOM**

13' 3" x 12' 0" (4.05m x 3.67m)

Double glazed window, borrowed frosted window and door to kitchen