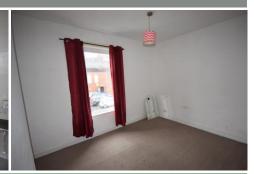

#### **BEDROOM 1**

13' 8" x 11' 1" (4.18m x 3.40m)

Double glazed window and radiator

## BEDROOM 2

12' 1" x 12' 0" (3.70m x 3.66m)

Double glazed window, storage cupboard, radiator and door to bathroom