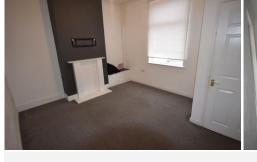

#### LOUNGE

10' 11" x 13' 4" (3.35m x 4.08m)

Double glazed window, fire surround, storage cupboard, frosted borrowed window, tv point and stairs to first floor