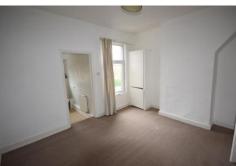

#### **DINING ROOM**

13' 3" x 12' 0" (4.05m x 3.67m)

Double glazed window, borrowed frosted window and door to kitchen

# **KITCHEN**

Double glazed window, double glazed door, fitted wall and base storage units with worktops to compliment, inset stainless steel sink unit with taps, integrated oven, 4 ring hob with extractor over, plumbing for washer, tiled walls, tiled flooring and radiator