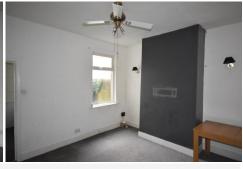

#### **DINING ROOM**

13' 3" x 12' 0" (4.05m x 3.67m)

Double glazed window, borrowed frosted window and door to kitchen