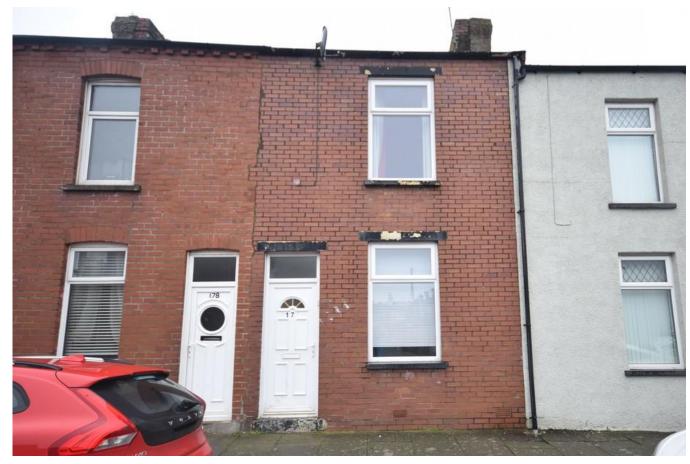

# Marsh Street | Barrow-in-Furness | LA14 2BZ

Asking Price £70,000

- Calling All Landlords/Investors
- Mid Terrace Property
- Popular Residential Area
- 2 Reception Rooms
- Kitchen

- 2 Bedrooms, Bathroom
- CH, DG, Rear Yard
- Ideal Addition To Rental Portfolio
- Vacant Possession
- Council Tax Band A, Freehold

# **Property Description**

Calling all landlords/investors!!

We are bringing to the market this mid terrace property in a popular location close to local amenities, transport links and schools etc. The property would suit a variety of buyers/investors as it would be an ideal addition to a rental portfolio. The property comprises of 2 reception rooms, kitchen, 2 double bedrooms and a bathroom. The property benefits from central heating, double glazing and a rear yard with outhouse. The property is being sold with vacant possession and viewings are recommended.

### **FRONTAGE**

Double glazed door to vestibule