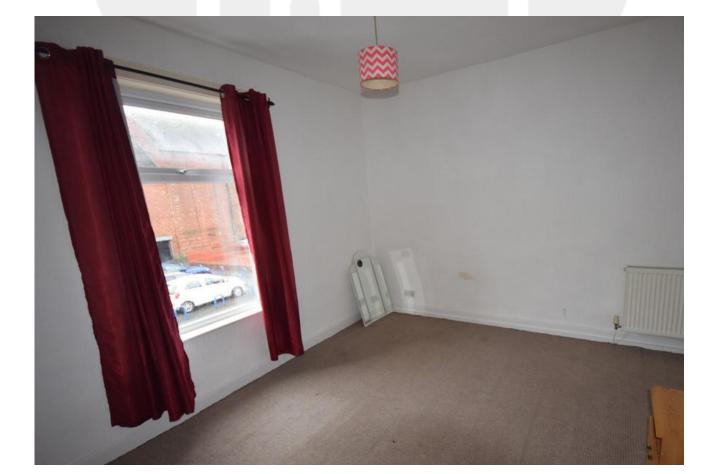

#### LOUNGE

10' 11" x 13' 4" (3.35m x 4.08m)

Double glazed window, fire surround, storage cupboard, frosted borrowed window, tv point and stairs to first floor