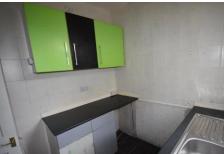

# **KITCHEN**

Double glazed window, double glazed door, fitted wall and base storage units with worktops to compliment, inset stainless steel sink unit with taps, integrated oven, 4 ring hob with extractor over, plumbing for washer, tiled walls, tiled flooring and radiator