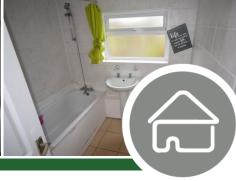

## **BATHROOM**

Double glazed frosted window, 3 piece suite with low level w.c, pedestal hand wash basin with taps, panel enclosed bath with mixer taps/shower head, tiled walls, tiled flooring and radiator