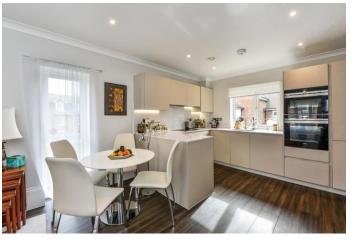

From the large, bright and spacious hallway, a glazed door leads to the charming lounge with dining area adjacent to the kitchen which is a real feature of the property. The kitchen offers stone topped work surfaces and a modern range of fitted cupboards. Along with this, it boasts a built-in oven, microwave, integrated dishwasher, electric hob with extractor hood, integrated fridge/freezer.