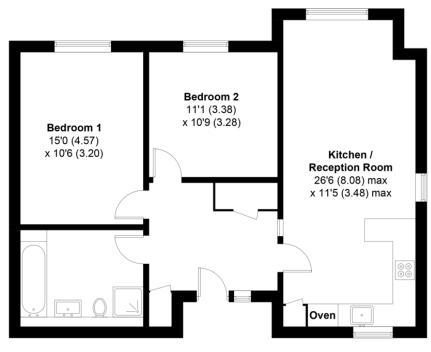

## 8, Blenheim Court, GU33 6JA

APPROXIMATE GROSS INTERNAL AREA = 812 SQ FT / 75.4 SQ M

## **GROUND FLOOR**

This plan is for layout guidance only. Not drawn to scale unless stated. Windows and door openings are approximate. Whilst every care is taken in the preparation of this plan, please check all dimensions, shapes and compass bearings before making any decisions reliant upon them. Created by Emzo Marketing (ID1059715) Produced for Jacobs & Hunt - Petersfield