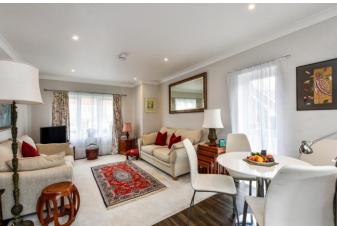

From the large, bright and spacious hallway, a glazed door leads to the charming lounge with dining area adjacent to the kitchen which is a real feature of the property. The kitchen offers stone topped work surfaces and a modern range of fitted cupboards. Along with this, it boasts a built-in oven, microwave, integrated dishwasher, electric hob with extractor hood, integrated fridge/freezer.

With lots of space available, the lounge/dining offers plenty of room for a dining table and chairs.

Private parking space adjacent to the front door and further visitors parking.

Service charge for 2023/2024 is £2,200 for the financial year.