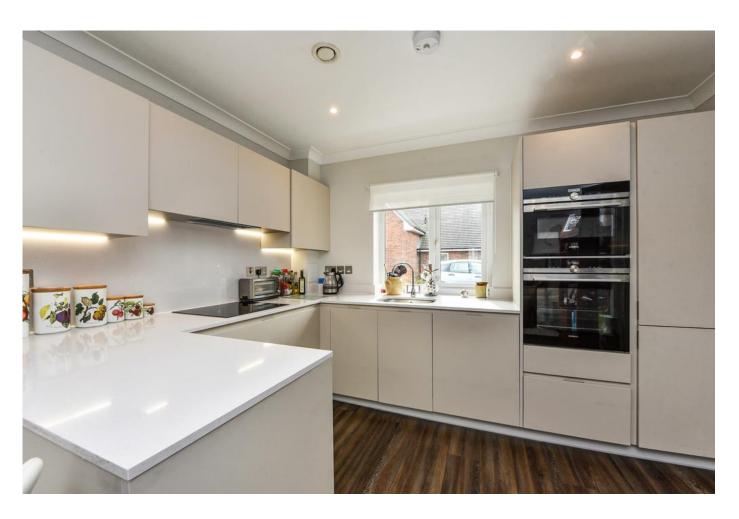

From the large, bright and spacious hallway, a glazed door leads to the charming lounge with dining area adjacent to the kitchen which is a real feature of the property. The kitchen offers stone topped work surfaces and a modern range of fitted cupboards. Along with this, it boasts a built-in oven, microwave, integrated dishwasher, electric hob with extractor hood, integrated fridge/freezer.