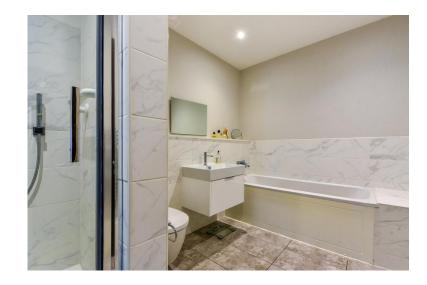

Two comfortable double bedrooms . Across the hallway is a

spacious bathroom comprising of a panelled bath and fully tiled separate shower cubicle. Between this spans a mirrored wall with shelving, washing hand basin with vanity unit and a heated towel rail and underfloor heating.