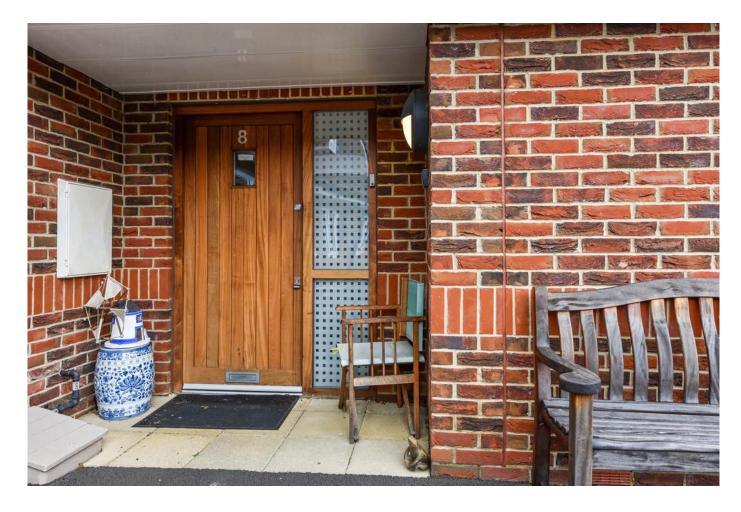

Underfloor heating, double glazed windows, private front door and entrance hallway.

Accommodation comprises;

Private front door to entrance hallway with entry phone system. Cloaks cupboard with gas boiler. Large utility room with space for tumble drier.