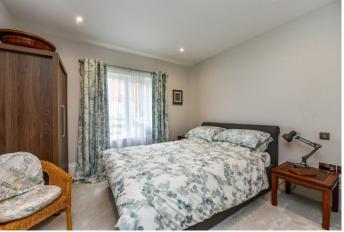

Two comfortable double bedrooms . Across the hallway is a

spacious bathroom comprising of a panelled bath and fully tiled separate shower cubicle. Between this spans a mirrored wall with shelving, washing hand basin with vanity unit and a heated towel rail and underfloor heating.