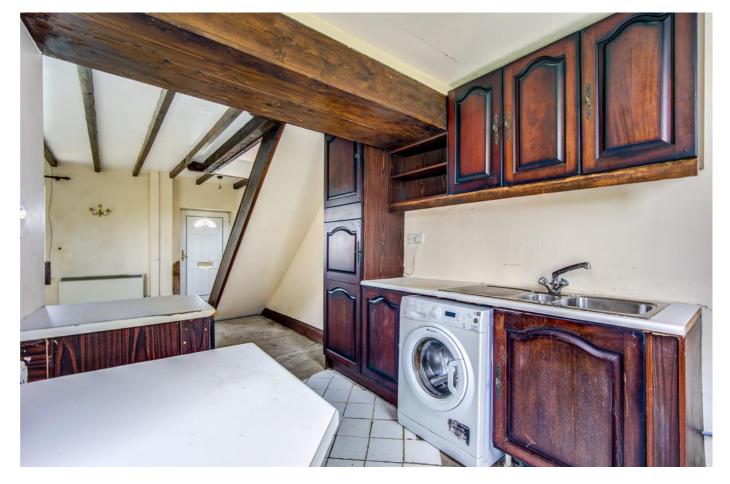

### DESCRIPTION

The cottage has parking to the front and enjoys a garden to the rear. The cottage would suit a number of buyers; those looking for their first home, or country retreat.

The cottage is in need of complete refurbishment and updating. Briefly comprising kitchen and sitting room with staircase leading to the first floor on which there are a landing, two bedrooms and a shower room. Externally, to the front there is a gravelled parking area to the rear there is a garden laid to lawn and enjoys open views.