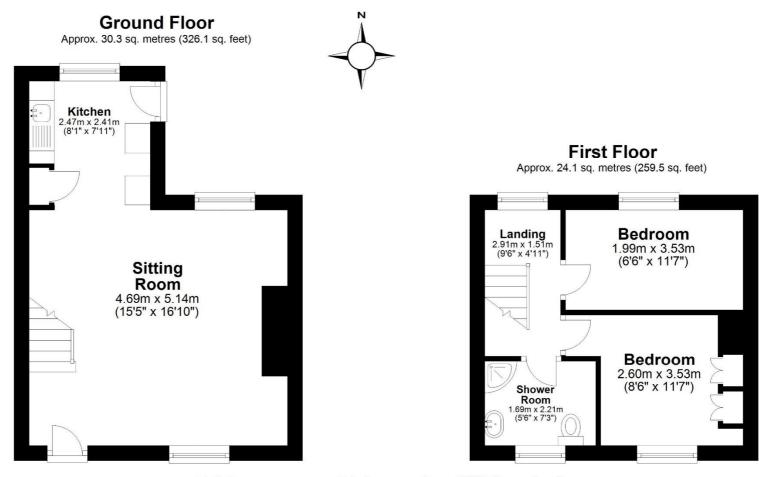

### DESCRIPTION

The cottage has parking to the front and enjoys a garden to the rear. The cottage would suit a number of buyers; those looking for their first home, or country retreat.

The cottage is in need of complete refurbishment and updating. Briefly comprising kitchen and sitting room with staircase leading to the first floor on which there are a landing, two bedrooms and a shower room. Externally, to the front there is a gravelled parking area to the rear there is a garden laid to lawn and enjoys open views.

### FREE MARKET APPRAISAL

We would be pleased to provide professional, unbiased advice on the current value and marketing of your existing home.

Total area: approx. 54.4 sq. metres (585.6 sq. feet)

Plan produced using PlanUp.