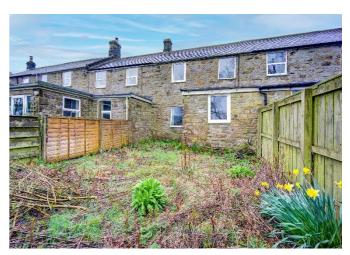

### DESCRIPTION

The cottage has parking to the front and enjoys a garden to the rear. The cottage would suit a number of buyers; those looking for their first home, or country retreat.

The cottage is in need of complete refurbishment and updating. Briefly comprising kitchen and sitting room with staircase leading to the first floor on which there are a landing, two bedrooms and a shower room. Externally, to the front there is a gravelled parking area to the rear there is a garden laid to lawn and enjoys open views.