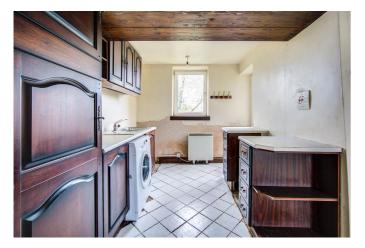

### DESCRIPTION

The cottage has parking to the front and enjoys a garden to the rear. The cottage would suit a number of buyers; those looking for their first home, or country retreat.

The cottage is in need of complete refurbishment and updating. Briefly comprising kitchen and sitting room with staircase leading to the first floor on which there are a landing, two bedrooms and a shower room. Externally, to the front there is a gravelled parking area to the rear there is a garden laid to lawn and enjoys open views.