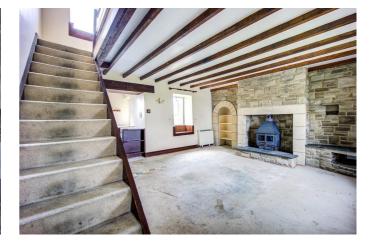

### DESCRIPTION

The cottage has parking to the front and enjoys a garden to the rear. The cottage would suit a number of buyers; those looking for their first home, or country retreat.

The cottage is in need of complete refurbishment and updating. Briefly comprising kitchen and sitting room with staircase leading to the first floor on which there are a landing, two bedrooms and a shower room. Externally, to the front there is a gravelled parking area to the rear there is a garden laid to lawn and enjoys open views.