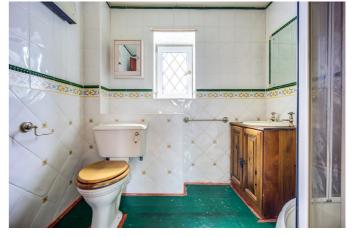

### DESCRIPTION

The cottage has parking to the front and enjoys a garden to the rear. The cottage would suit a number of buyers; those looking for their first home, or country retreat.

The cottage is in need of complete refurbishment and updating. Briefly comprising kitchen and sitting room with staircase leading to the first floor on which there are a landing, two bedrooms and a shower room. Externally, to the front there is a gravelled parking area to the rear there is a garden laid to lawn and enjoys open views.