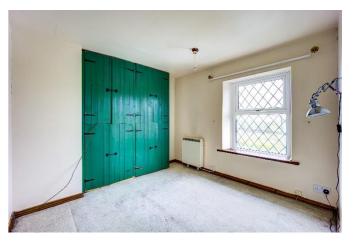

### DESCRIPTION

The cottage has parking to the front and enjoys a garden to the rear. The cottage would suit a number of buyers; those looking for their first home, or country retreat.

The cottage is in need of complete refurbishment and updating. Briefly comprising kitchen and sitting room with staircase leading to the first floor on which there are a landing, two bedrooms and a shower room. Externally, to the front there is a gravelled parking area to the rear there is a garden laid to lawn and enjoys open views.