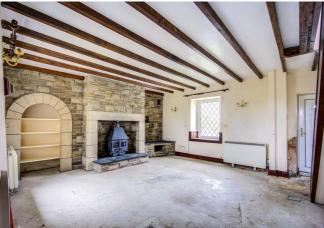

### DESCRIPTION

The cottage has parking to the front and enjoys a garden to the rear. The cottage would suit a number of buyers; those looking for their first home, or country retreat.

The cottage is in need of complete refurbishment and updating. Briefly comprising kitchen and sitting room with staircase leading to the first floor on which there are a landing, two bedrooms and a shower room. Externally, to the front there is a gravelled parking area to the rear there is a garden laid to lawn and enjoys open views.