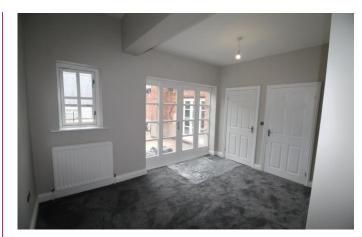

#### MASTER BEDROOM

13' 5" x 11' 4" (4.10m x 3.47m) Double glazed window to rear, double glazed French doors to private roof terrace, built in storage cupboard and radiator.

### **OPEN PLAN KITCHEN AND LOUNGE**

23' 9" x 15' 3" (7.25m x 4.67m) Impressive open plan living area fitted with a modern range of wall and base units with co-ordinating work surfaces over, 1 1/2 bowl sink unit, integrated electric oven and gas hob with extractor hood over, centre island with integrated fridge and freezer beneath, integrated dishwasher, washing machine, security entry system and double glazed French doors to private roof terrace.