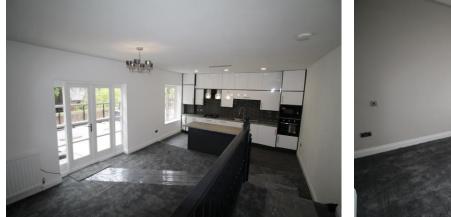

### **OPEN PLAN KITCHEN AND LOUNGE**

23' 9" x 15' 3" (7.25m x 4.67m) Impressive open plan living area fitted with a modern range of wall and base units with co-ordinating work surfaces over, 1 1/2 bowl sink unit, integrated electric oven and gas hob with extractor hood over, centre island with integrated fridge and freezer beneath, integrated dishwasher, washing machine, security entry system and double glazed French doors to private roof terrace.