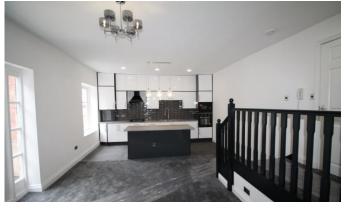

### **OPEN PLAN KITCHEN AND LOUNGE**

23' 9" x 15' 3" (7.25m x 4.67m) Impressive open plan living area fitted with a modern range of wall and base units with co-ordinating work surfaces over, 1 1/2 bowl sink unit, integrated electric oven and gas hob with extractor hood over, centre island with integrated fridge and freezer beneath, integrated dishwasher, washing machine, security entry system and double glazed French doors to private roof terrace.