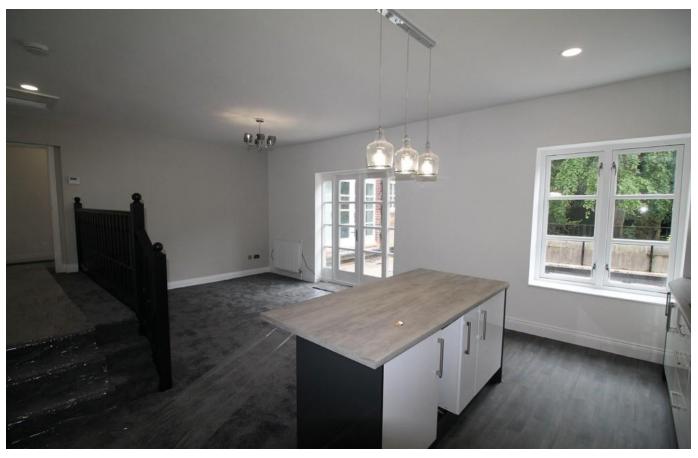

### **OPEN PLAN KITCHEN AND LOUNGE**

23' 9" x 15' 3" (7.25m x 4.67m) Impressive open plan living area fitted with a modern range of wall and base units with co-ordinating work surfaces over, 1 1/2 bowl sink unit, integrated electric oven and gas hob with extractor hood over, centre island with integrated fridge and freezer beneath, integrated dishwasher, washing machine, security entry system and double glazed French doors to private roof terrace.