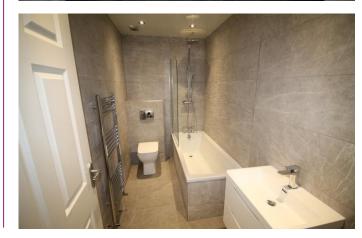

#### BATHROOM

White three piece suite comprising of panelled bath with shower over, vanity unit wash basin, low level WC, heated towel rail, porcelain wall and floor tiles.