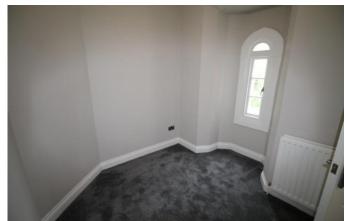

#### **BEDROOM 2**

9' 1" x 9' 8" (2.77m x 2.97m) Double glazed window to front and radiator.