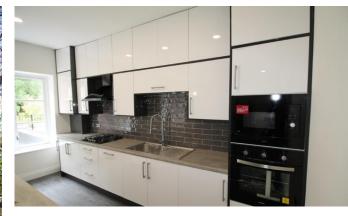

### **OPEN PLAN KITCHEN AND LOUNGE**

23' 9" x 15' 3" (7.25m x 4.67m) Impressive open plan living area fitted with a modern range of wall and base units with co-ordinating work surfaces over, 1 1/2 bowl sink unit, integrated electric oven and gas hob with extractor hood over, centre island with integrated fridge and freezer beneath, integrated dishwasher, washing machine, security entry system and double glazed French doors to private roof terrace.