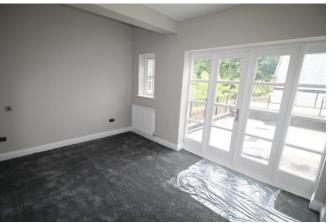

#### MASTER BEDROOM

13' 5" x 11' 4" (4.10m x 3.47m) Double glazed window to rear, double glazed French doors to private roof terrace, built in storage cupboard and radiator.