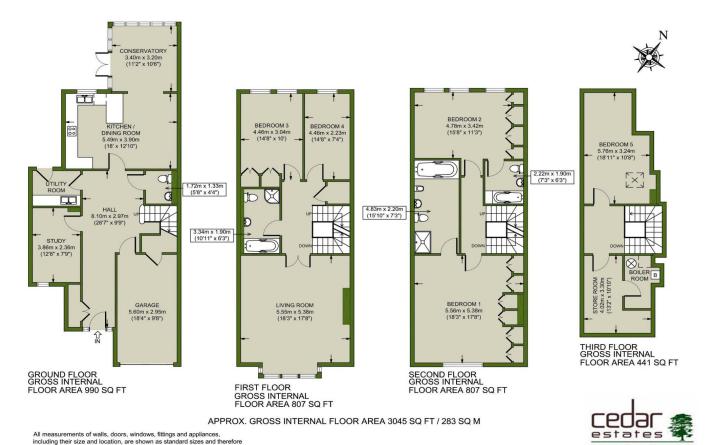

## Description

We are delighted to offer this immaculate five bedroom, 3 bathroom modern contemporary townhouse set in an award winning development, located moments from Hampstead Heath and Golders Green Underground Station. Arranged over 4 floors, this bright and modern family home further benefits from a garage, off street parking and private parking. Please call us on 020 7431 1100 to arrange a viewing.

## **Accommodation Comprises:**

Kitchen

Living Room

Dining Room

Bedroom 1

Bedroom 2

Bedroom 3

Bedroom 4

Bedroom 5

Bathroom 1

Bathroom 2

Bathroom 3

Separate WC

Garden

Garage

cannot be regarded as a representation by the seller