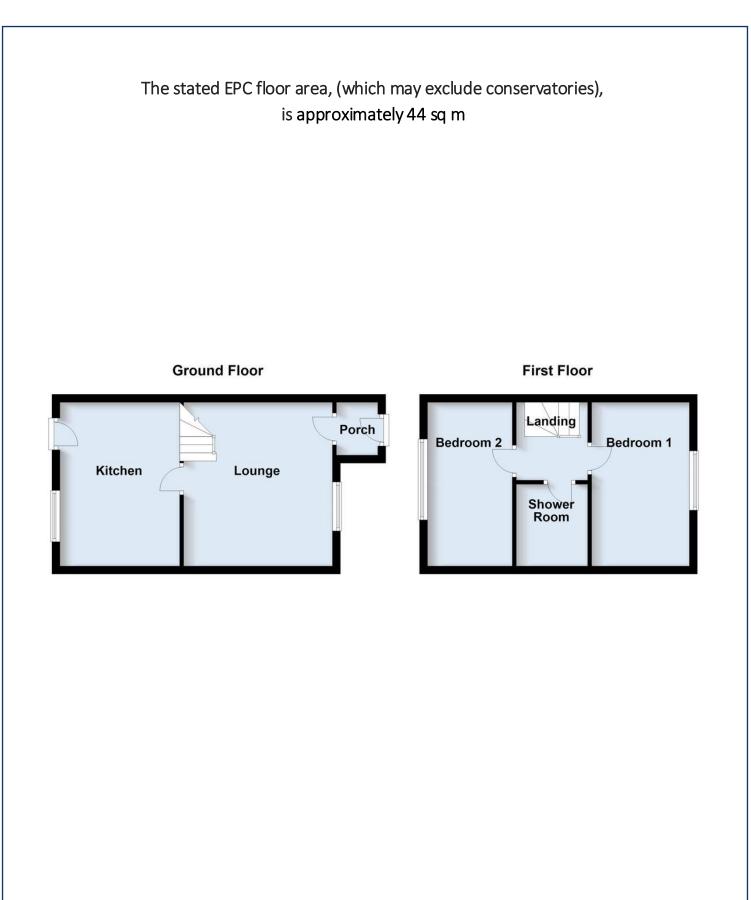

#### ACCOMMODATION

A super, two bed, mid terraced house offering a good-sized layout comprising entrance hall, lounge, recently re-fitted kitchen, two double bedrooms and recently re-fitted shower room.

#### LOUNGE 19' 2" x 11' 8" (5.84m x 3.56m)

With a window to the front elevation, dado rail, radiator, stairs to first floor, under stairs cupboard and a wall mounted electric fire. Door to kitchen.

#### KITCHEN 11'8" x 7'8" (3.56m x 2.34m)

With a recently re-fitted modern range of wall, base and drawer units, worktop over, extractor, splashback, stainless steel sink unit, space for washing machine, cooker and fridge freezer. Radiator, laminate flooring, wall mounted gas central heating boiler, window to the rear elevation and rear entrance door.

#### FIRST FLOOR LANDING

With loft access and doors to:

**BEDROOM 1** 11'8" x 8' 11" (3.56m x 2.72m) With a window to the front elevation and radiator.

# BEDROOM 2 11'8" x 11'4" (3.56m x 3.45m)

With a window to the rear elevation and radiator.

## **SHOWER ROOM** 6' 3" x 5' 7" (1.91m x 1.7m)

A recently re-fitted modern white suite comprising vanity unit with wash hand basin and storage under, low level WC and double shower cubicle with thermostatic shower over. Wet walling, laminate flooring, heated towel ladder and extractor fan.

Floor plans are for illustrative purposes only. \* items marked are for the use of the tenant if required. However, the landlord is not responsible for the replacement or repair of these items.