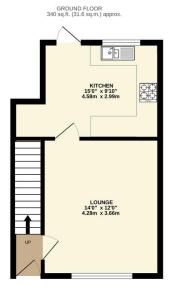

## Phillips George

TOTAL FLOOR AREA: 7.23 sq.ft. (67.1 sq.m.) approx.

Whist every attempt has been made to ensure the accuracy of the floorplan contained here, measurement of doors, windows, rooms and any other tensure are approximate and no responsibility is taken for any error, ceression or me-statement. This plan is for illustrative purposes only and should be used as such by any prospective purchase. The services - placement is approximately and have not been such does not seed and so guarantee.