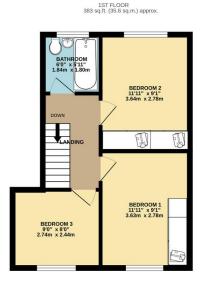

## **FOR SALE**

3 Bed Mid Terraced House in Saffron Lane, Leicester LE2 7ND £210,000

This well presented three bedroom mid terrace is pleasantly situated on a quiet side road and located in the highly popular location of Leicester, LE2. The accommodation comprises main entrance hall lounge, kitchen landing to three double bedrooms and a bathroom rear private gardens and quiet on street parking. Viewing comes highly recommended.

## Phillips George

TOTAL FLOOR AREA: 7.23 sq.ft. (67.1 sq.m.) approx.

Whist every attempt has been made to ensure the accuracy of the floorplan contained here, measurement of doors, windows, rooms and any other tensure are approximate and no responsibility is taken for any error, ceression or me-statement. This plan is for illustrative purposes only and should be used as such by any prospective purchase. The services - placement is approximately and have not been such does not seed and so guarantee.