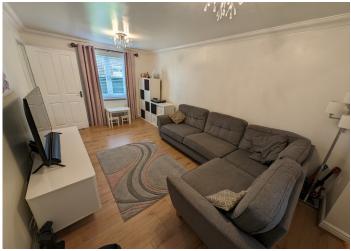

#### **LIVING ROOM**

4.80 m x 2.99 m

Spacious family living room which is light and airy and benefits from dual aspect windows. Smooth emulsion ceiling with coving. Smooth emulsion walls. Radiator. Brushed chrome light switches and power points. Modern oak effect laminate floorings. Half glass door leading to second sitting room.