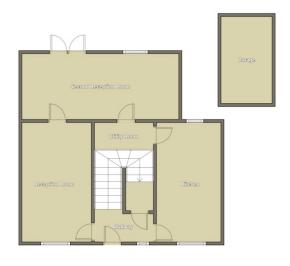

## **FLOORPLAN**

#### **HALLWAY**

1.98 m x 2.00 m

Entrance to the property is via
Anthracite grey Upvc door with
attractive porch canopy above. This
really does add a touch of charm and
elegance to this beautiful Redrow
home. Smooth emulsion ceilings and
walls. Coving. Modern grey tiled
flooring. Doors leading to living room,
kitchen/diner and downstairs WC.
Stairs to first floor

## **DOWNSTAIRS W.C**

1.60 m x 0.88 m

Convenient downstairs WC. Smooth emulsion ceiling and walls with contemporary style metro tiles in grey. Wash hand basin built into useful storage unit with stainless stain tap. Grey tiled floor.

#### **LIVING ROOM**

4.80 m x 2.99 m

Spacious family living room which is light and airy and benefits from dual aspect windows. Smooth emulsion ceiling with coving. Smooth emulsion walls. Radiator. Brushed chrome light switches and power points. Modern oak effect laminate floorings. Half glass door leading to second sitting room.

## KITCHEN/DINER

5.10 m x 2.70 m

The Howden kitchen is very modern and contemporary and was newly fitted last year. There are ample high gloss charcoal grey base and walls units with complimentary white Quartz worktops. The kitchen benefits from integrated dishwasher, full height fridge and lots of space to rustle up a culinary delight! Built in fan oven and separate microwave. Halogen hob with extractor fan. White resin sink unit. Upvc dual aspect windows. Smooth emulsion ceiling with coving. Smooth emulsion walls and Metro tiled splash back. Space for dining table. Door leading to utility room. Grey tiled

#### **UTILITY ROOM**

The utility room is a great space for storage and convenience. It has plumbing for washing machine, space for tumble dryer and integrated freezer. High gloss base and wall units matching the kitchen with complimentary white quartz worktops. Smooth emulsion ceiling. Smooth emulsion walls and half tiled splashbacks. Brushed chrome light switch and power points. Cupboard housing boiler which was fitted in 2022 and comes with a 10 yr guarantee. Door leading to second reception room.

#### **SECOND RECEPTION ROOM**

5.79 m x 3.40 m

Wow, what a beautiful addition to this home is the second reception room. It has french doors leading to the garden and dual aspect windows providing the most stunning views of the surrounding area. The perfect place to take in the scenery while relaxing in the comfort of your own home. Smooth emulsion ceiling with spot lights. Smooth emulsion walls and attractive laminate flooring. Radiator. Brushed chrome light switches and power points.