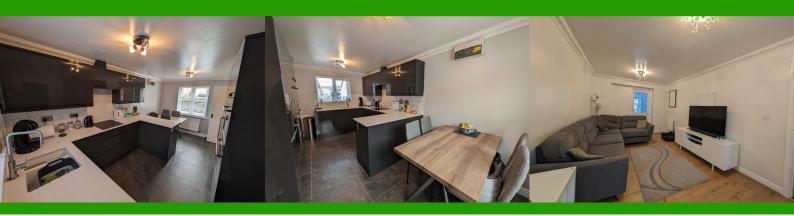

## KITCHEN/DINER

5.10 m x 2.70 m

The Howden kitchen is very modern and contemporary and was newly fitted last year. There are ample high gloss charcoal grey base and walls units with complimentary white Quartz worktops. The kitchen benefits from integrated dishwasher, full height fridge and lots of space to rustle up a culinary delight! Built in fan oven and separate microwave. Halogen hob with extractor fan. White resin sink unit. Upvc dual aspect windows. Smooth emulsion ceiling with coving. Smooth emulsion walls and Metro tiled splash back. Space for dining table. Door leading to utility room. Grey tiled

#### **LIVING ROOM**

4.80 m x 2.99 m

Spacious family living room which is light and airy and benefits from dual aspect windows. Smooth emulsion ceiling with coving. Smooth emulsion walls. Radiator. Brushed chrome light switches and power points. Modern oak effect laminate floorings. Half glass door leading to second sitting room.

#### **SECOND RECEPTION ROOM**

5.79 m x 3.40 m

Wow, what a beautiful addition to this home is the second reception room. It has french doors leading to the garden and dual aspect windows providing the most stunning views of the surrounding area. The perfect place to take in the scenery while relaxing in the comfort of your own home. Smooth emulsion ceiling with spot lights. Smooth emulsion walls and attractive laminate flooring. Radiator. Brushed chrome light switches and power points.