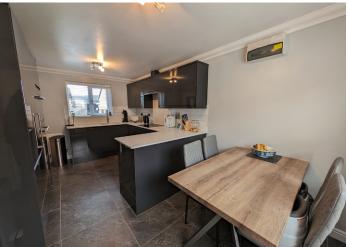

## KITCHEN/DINER

5.10 m x 2.70 m

The Howden kitchen is very modern and contemporary and was newly fitted last year. There are ample high gloss charcoal grey base and walls units with complimentary white Quartz worktops. The kitchen benefits from integrated dishwasher, full height fridge and lots of space to rustle up a culinary delight! Built in fan oven and separate microwave. Halogen hob with extractor fan. White resin sink unit. Upvc dual aspect windows. Smooth emulsion ceiling with coving. Smooth emulsion walls and Metro tiled splash back. Space for dining table. Door leading to utility room. Grey tiled