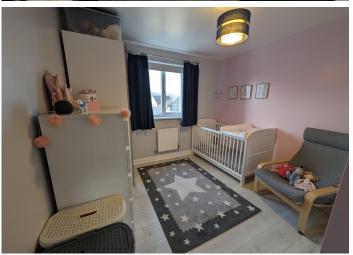

## **BEDROOM 2**

3.10 m x 2.80 m

Smooth emulsion ceilings and walls. Laminate flooring. Radiator. Power points. Built in storage cupboard. uPVC window to the rear

FAMILY BATHROOM

1.90 m x 1.70 m

The family bathroom features a three piece white suite and has half mosaic tiles surrounding the bath tub. It adds a touch of elegance to this space. Wash hand basin and WC. Smooth ceiling and walls. Attractive vinyl flooring. uPVC window to the front

**LANDING** 

Smooth emulsion walls with feature floral wall covering. Smooth emulsion ceiling. Door to storage cupboard. Doors leading to two further bedrooms.

**BEDROOM 3** 

Smooth emulsion ceiling and walls. Upvc window to the front and Velux window to the rear. Lovely size double bedroom. Radiator and power points

**BEDROOM 4** 

4.10 m x 3.25 m

Smooth emulsion ceiling and walls.

| Upvc window to the front and Velux window to the rear. Useful built in storage. Radiator. Power points Built in storage.                                                                                                                                                           |  |  |  |  |
|------------------------------------------------------------------------------------------------------------------------------------------------------------------------------------------------------------------------------------------------------------------------------------|--|--|--|--|
|                                                                                                                                                                                                                                                                                    |  |  |  |  |
| EXTERIOR                                                                                                                                                                                                                                                                           |  |  |  |  |
| The front of the property has a neat lawn laid and fronted by hedgerow. A central garden path leads to the front door and also to the driveway. Drive for two cars and single garage with outside power points. Gate leading to rear garden.  Rear garden is virtually maintenance |  |  |  |  |
| free with artificial grass laid. Close boarded fence surrounds the garden with amazing views over the surrounding area                                                                                                                                                             |  |  |  |  |
|                                                                                                                                                                                                                                                                                    |  |  |  |  |
|                                                                                                                                                                                                                                                                                    |  |  |  |  |
|                                                                                                                                                                                                                                                                                    |  |  |  |  |
|                                                                                                                                                                                                                                                                                    |  |  |  |  |
|                                                                                                                                                                                                                                                                                    |  |  |  |  |
|                                                                                                                                                                                                                                                                                    |  |  |  |  |
|                                                                                                                                                                                                                                                                                    |  |  |  |  |
|                                                                                                                                                                                                                                                                                    |  |  |  |  |
|                                                                                                                                                                                                                                                                                    |  |  |  |  |
|                                                                                                                                                                                                                                                                                    |  |  |  |  |
|                                                                                                                                                                                                                                                                                    |  |  |  |  |