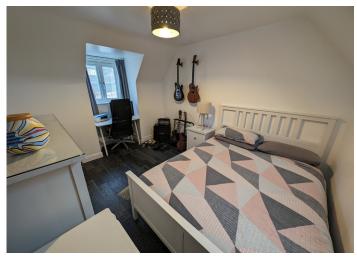

#### **MASTER BEDROOM**

4.80 m x 2.90 m

The master bedroom has dual aspect windows and offers lovely views from both sides. with attractive wall covering, it creates a cosy and stylish ambiance, making it the perfect retreat at the end of the day. Smooth emulsion ceiling and walls. Upvc windows to the

front and rear. Radiator and power points. Door leading to en-suite shower room. Two built in wardrobes.

## **EN-SUITE**

Nice bright space to start or end your day! Smooth emulsion ceilings and walls with tiled areas. Built in shower with WHB and WC. Radiator. Vinyl flooring