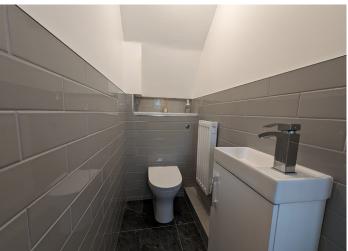

## **DOWNSTAIRS W.C**

1.60 m x 0.88 m

Convenient downstairs WC. Smooth emulsion ceiling and walls with contemporary style metro tiles in grey. Wash hand basin built into useful storage unit with stainless stain tap. Grey tiled floor.