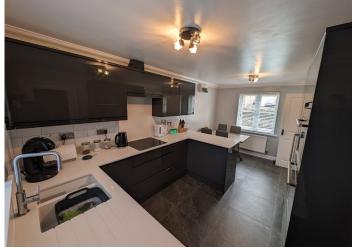

## KITCHEN/DINER

5.10 m x 2.70 m

The Howden kitchen is very modern and contemporary and was newly fitted last year. There are ample high gloss charcoal grey base and walls units with complimentary white Quartz worktops. The kitchen benefits from integrated dishwasher, full height fridge and lots of space to rustle up a culinary delight! Built in fan oven and separate microwave. Halogen hob with extractor fan. White resin sink unit. Upvc dual aspect windows. Smooth emulsion ceiling with coving. Smooth emulsion walls and Metro tiled splash back. Space for dining table. Door leading to utility room. Grey tiled