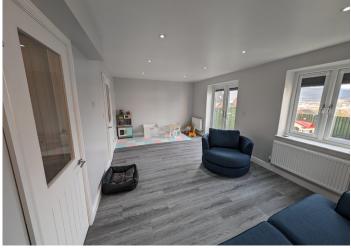

#### **SECOND RECEPTION ROOM**

5.79 m x 3.40 m

Wow, what a beautiful addition to this home is the second reception room. It has french doors leading to the garden and dual aspect windows providing the most stunning views of the surrounding area. The perfect place to take in the scenery while relaxing in the comfort of your own home. Smooth emulsion ceiling with spot lights. Smooth emulsion walls and attractive laminate flooring. Radiator. Brushed chrome light switches and power points.