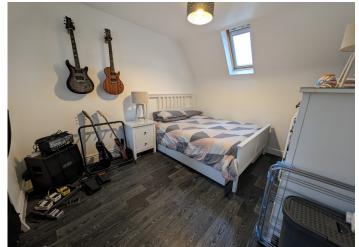

#### **MASTER BEDROOM**

4.80 m x 2.90 m

The master bedroom has dual aspect windows and offers lovely views from both sides. with attractive wall covering, it creates a cosy and stylish ambiance, making it the perfect retreat at the end of the day. Smooth emulsion ceiling and walls. Upvc windows to the

front and rear. Radiator and power points. Door leading to en-suite shower room. Two built in wardrobes.

## **EN-SUITE**

Nice bright space to start or end your day! Smooth emulsion ceilings and walls with tiled areas. Built in shower with WHB and WC. Radiator. Vinyl flooring