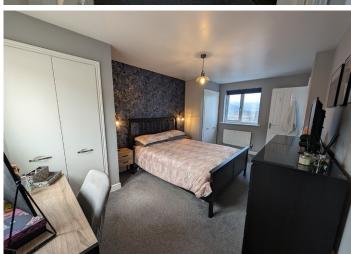

#### **MASTER BEDROOM**

4.80 m x 2.90 m

The master bedroom has dual aspect windows and offers lovely views from both sides. with attractive wall covering, it creates a cosy and stylish ambiance, making it the perfect retreat at the end of the day. Smooth emulsion ceiling and walls. Upvc windows to the

front and rear. Radiator and power points. Door leading to en-suite shower room. Two built in wardrobes.