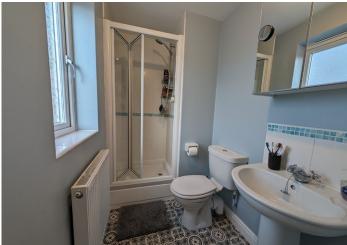

## **EN-SUITE**

Nice bright space to start or end your day! Smooth emulsion ceilings and walls with tiled areas. Built in shower with WHB and WC. Radiator. Vinyl flooring

## **BEDROOM 2**

3.10 m x 2.80 m

Smooth emulsion ceilings and walls. Laminate flooring. Radiator. Power points. Built in storage cupboard. uPVC window to the rear

FAMILY BATHROOM

1.90 m x 1.70 m

The family bathroom features a three piece white suite and has half mosaic tiles surrounding the bath tub. It adds a touch of elegance to this space. Wash hand basin and WC. Smooth ceiling and walls. Attractive vinyl flooring. uPVC window to the front