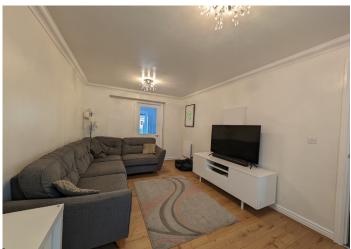

#### **LIVING ROOM**

4.80 m x 2.99 m

Spacious family living room which is light and airy and benefits from dual aspect windows. Smooth emulsion ceiling with coving. Smooth emulsion walls. Radiator. Brushed chrome light switches and power points. Modern oak effect laminate floorings. Half glass door leading to second sitting room.