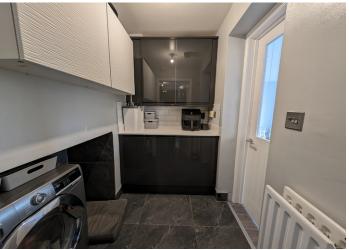

#### **UTILITY ROOM**

The utility room is a great space for storage and convenience. It has plumbing for washing machine, space for tumble dryer and integrated freezer. High gloss base and wall units matching the kitchen with complimentary white quartz worktops. Smooth emulsion ceiling. Smooth emulsion walls and half tiled splashbacks. Brushed chrome light switch and power points. Cupboard housing boiler which was fitted in 2022 and comes with a 10 yr guarantee. Door leading to second reception room.