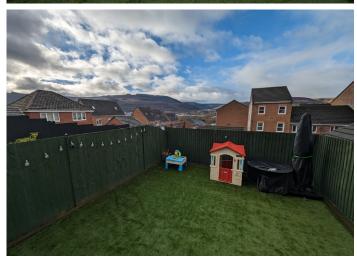

**BEDROOM 4** 

4.10 m x 3.25 m

Smooth emulsion ceiling and walls.

| Upvc window to the front and Velux window to the rear. Useful built in storage. Radiator. Power points Built in storage.                                                                                                                                                           |  |  |  |  |
|------------------------------------------------------------------------------------------------------------------------------------------------------------------------------------------------------------------------------------------------------------------------------------|--|--|--|--|
|                                                                                                                                                                                                                                                                                    |  |  |  |  |
| EXTERIOR                                                                                                                                                                                                                                                                           |  |  |  |  |
| The front of the property has a neat lawn laid and fronted by hedgerow. A central garden path leads to the front door and also to the driveway. Drive for two cars and single garage with outside power points. Gate leading to rear garden.  Rear garden is virtually maintenance |  |  |  |  |
| free with artificial grass laid. Close boarded fence surrounds the garden with amazing views over the surrounding area                                                                                                                                                             |  |  |  |  |
|                                                                                                                                                                                                                                                                                    |  |  |  |  |
|                                                                                                                                                                                                                                                                                    |  |  |  |  |
|                                                                                                                                                                                                                                                                                    |  |  |  |  |
|                                                                                                                                                                                                                                                                                    |  |  |  |  |
|                                                                                                                                                                                                                                                                                    |  |  |  |  |
|                                                                                                                                                                                                                                                                                    |  |  |  |  |
|                                                                                                                                                                                                                                                                                    |  |  |  |  |
|                                                                                                                                                                                                                                                                                    |  |  |  |  |
|                                                                                                                                                                                                                                                                                    |  |  |  |  |
|                                                                                                                                                                                                                                                                                    |  |  |  |  |
|                                                                                                                                                                                                                                                                                    |  |  |  |  |