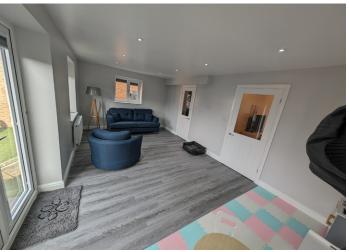

#### **SECOND RECEPTION ROOM**

5.79 m x 3.40 m

Wow, what a beautiful addition to this home is the second reception room. It has french doors leading to the garden and dual aspect windows providing the most stunning views of the surrounding area. The perfect place to take in the scenery while relaxing in the comfort of your own home. Smooth emulsion ceiling with spot lights. Smooth emulsion walls and attractive laminate flooring. Radiator. Brushed chrome light switches and power points.