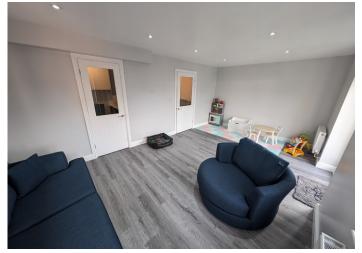

#### **SECOND RECEPTION ROOM**

5.79 m x 3.40 m

Wow, what a beautiful addition to this home is the second reception room. It has french doors leading to the garden and dual aspect windows providing the most stunning views of the surrounding area. The perfect place to take in the scenery while relaxing in the comfort of your own home. Smooth emulsion ceiling with spot lights. Smooth emulsion walls and attractive laminate flooring. Radiator. Brushed chrome light switches and power points.

#### **LIVING ROOM**

4.80 m x 2.99 m

Spacious family living room which is light and airy and benefits from dual aspect windows. Smooth emulsion ceiling with coving. Smooth emulsion walls. Radiator. Brushed chrome light switches and power points. Modern oak effect laminate floorings. Half glass door leading to second sitting room.