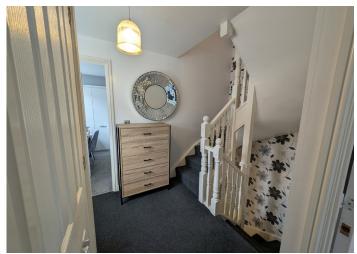

### **LANDING**

Smooth emulsion walls with feature floral wall covering. Smooth emulsion ceiling. Carpet flooring. Door to storage cupboard. Doors to family bathroom and two bedrooms.

**LANDING** 

Smooth emulsion walls with feature floral wall covering. Smooth emulsion ceiling. Door to storage cupboard. Doors leading to two further bedrooms.

**BEDROOM 3** 

Smooth emulsion ceiling and walls. Upvc window to the front and Velux window to the rear. Lovely size double bedroom. Radiator and power points