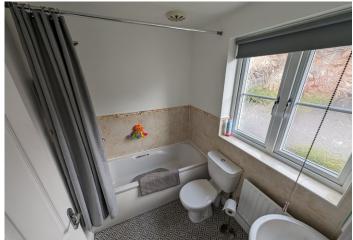

## **BEDROOM 2**

3.10 m x 2.80 m

Smooth emulsion ceilings and walls. Laminate flooring. Radiator. Power points. Built in storage cupboard. uPVC window to the rear

FAMILY BATHROOM

1.90 m x 1.70 m

The family bathroom features a three piece white suite and has half mosaic tiles surrounding the bath tub. It adds a touch of elegance to this space. Wash hand basin and WC. Smooth ceiling and walls. Attractive vinyl flooring. uPVC window to the front