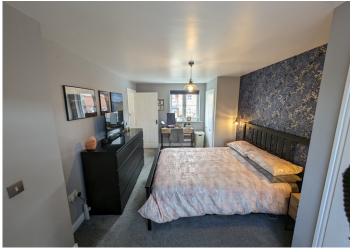

#### **MASTER BEDROOM**

4.80 m x 2.90 m

The master bedroom has dual aspect windows and offers lovely views from both sides. with attractive wall covering, it creates a cosy and stylish ambiance, making it the perfect retreat at the end of the day. Smooth emulsion ceiling and walls. Upvc windows to the

front and rear. Radiator and power points. Door leading to en-suite shower room. Two built in wardrobes.