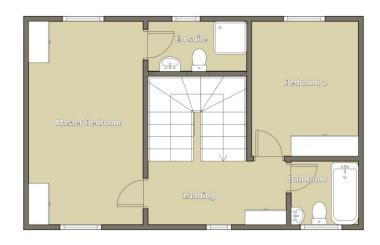

## **FLOORPLAN**

### **LANDING**

Smooth emulsion walls with feature floral wall covering. Smooth emulsion ceiling. Carpet flooring. Door to storage cupboard. Doors to family bathroom and two bedrooms.

#### **MASTER BEDROOM**

4.80 m x 2.90 m

The master bedroom has dual aspect windows and offers lovely views from both sides. with attractive wall covering, it creates a cosy and stylish ambiance, making it the perfect retreat at the end of the day. Smooth emulsion ceiling and walls. Upvc windows to the

front and rear. Radiator and power points. Door leading to en-suite shower room. Two built in wardrobes.

## **EN-SUITE**

Nice bright space to start or end your day! Smooth emulsion ceilings and walls with tiled areas. Built in shower with WHB and WC. Radiator. Vinyl flooring

## **BEDROOM 2**

3.10 m x 2.80 m

Smooth emulsion ceilings and walls. Laminate flooring. Radiator. Power points. Built in storage cupboard. uPVC window to the rear

FAMILY BATHROOM

1.90 m x 1.70 m

The family bathroom features a three piece white suite and has half mosaic tiles surrounding the bath tub. It adds a touch of elegance to this space. Wash hand basin and WC. Smooth ceiling and walls. Attractive vinyl flooring. uPVC window to the front