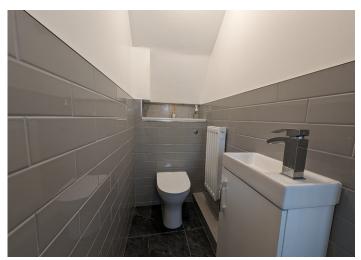

## **DOWNSTAIRS W.C**

1.60 m x 0.88 m

Convenient downstairs WC. Smooth emulsion ceiling and walls with contemporary style metro tiles in grey. Wash hand basin built into useful storage unit with stainless stain tap. Grey tiled floor.