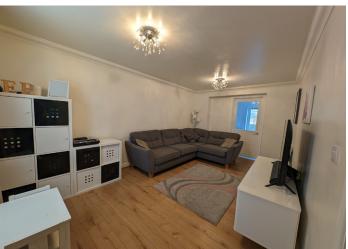

#### **LIVING ROOM**

4.80 m x 2.99 m

Spacious family living room which is light and airy and benefits from dual aspect windows. Smooth emulsion ceiling with coving. Smooth emulsion walls. Radiator. Brushed chrome light switches and power points. Modern oak effect laminate floorings. Half glass door leading to second sitting room.

#### **SECOND RECEPTION ROOM**

5.79 m x 3.40 m

Wow, what a beautiful addition to this home is the second reception room. It has french doors leading to the garden and dual aspect windows providing the most stunning views of the surrounding area. The perfect place to take in the scenery while relaxing in the comfort of your own home. Smooth emulsion ceiling with spot lights. Smooth emulsion walls and attractive laminate flooring. Radiator. Brushed chrome light switches and power points.