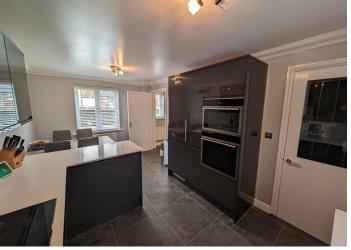

## KITCHEN/DINER

5.10 m x 2.70 m

The Howden kitchen is very modern and contemporary and was newly fitted last year. There are ample high gloss charcoal grey base and walls units with complimentary white Quartz worktops. The kitchen benefits from integrated dishwasher, full height fridge and lots of space to rustle up a culinary delight! Built in fan oven and separate microwave. Halogen hob with extractor fan. White resin sink unit. Upvc dual aspect windows. Smooth emulsion ceiling with coving. Smooth emulsion walls and Metro tiled splash back. Space for dining table. Door leading to utility room. Grey tiled