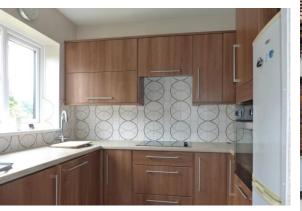

#### **KITCHEN**

 $8' \, 1'' \, x \, 6' \, 5'' \, (2.46 \, m \, x \, 1.96 \, m)$  Fitted with an attractive range of wall and base units. Integrated washing machine and slim-line dishwasher (untested and un-used by previous tenant)