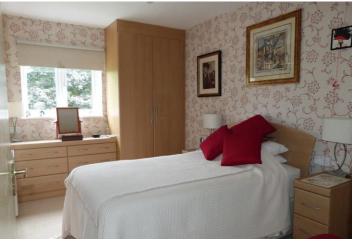

#### **DOUBLE BEDROOM**

13' 2" x 8' 6" (4.01m x 2.59 m) Fitted wardrobe cupboards and complementing drawer units