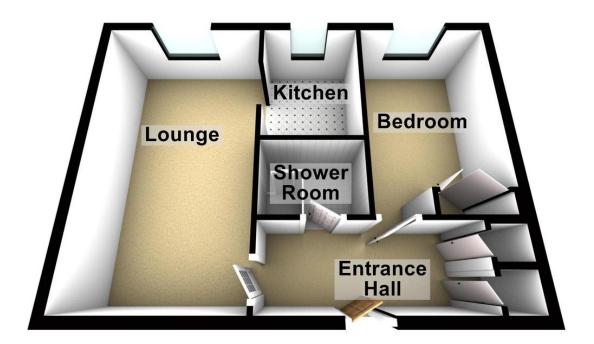

#### ENTRANCE HALL

Two built in storage cupboards. Access to loft space

# LOUNGE/DINER

18' 0" x 10' 5" (5.49m x 3.18m) Open arch to kitchen. Pleasant rear aspect views over established communal gardens.

#### **KITCHEN**

 $8' \, 1'' \, x \, 6' \, 5'' \, (2.46 \, m \, x \, 1.96 \, m)$  Fitted with an attractive range of wall and base units. Integrated washing machine and slim-line dishwasher (untested and un-used by previous tenant)

## **SHOWER ROOM**

6' 4" x 4' 8" (1.93m x 1.42m) Walk in double shower

#### **DOUBLE BEDROOM**

13' 2" x 8' 6" (4.01m x 2.59 m) Fitted wardrobe cupboards and complementing drawer units