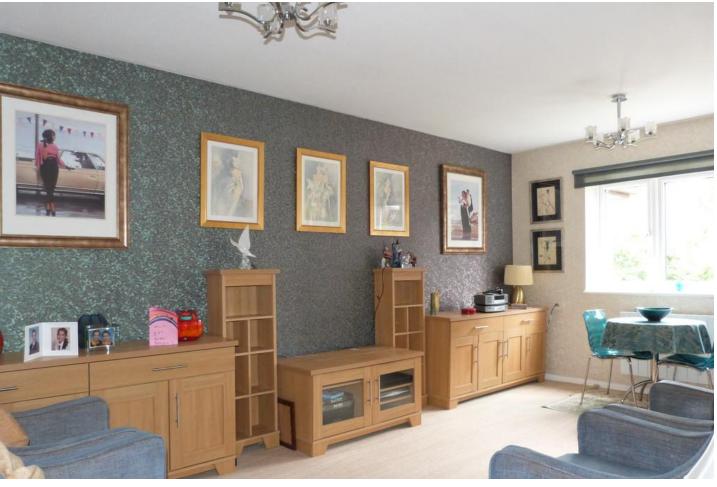

# LOUNGE/DINER

18' 0" x 10' 5" (5.49m x 3.18m) Open arch to kitchen. Pleasant rear aspect views over established communal gardens.