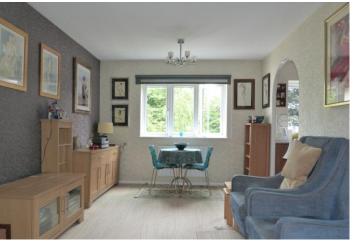

# LOUNGE/DINER

18' 0" x 10' 5" (5.49m x 3.18m) Open arch to kitchen. Pleasant rear aspect views over established communal gardens.