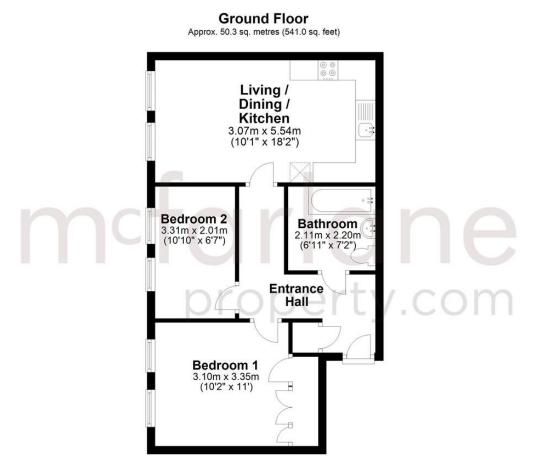

Lease 232 years remaining. £1526 service charge pa. £100 ground rent pa. Council Tax Band Band C Council Tax Estimate £1,954

Total area: approx. 50.3 sq. metres (541.0 sq. feet)

Our team are friendly, experienced and are all local. They know it better than they do their own living rooms and can help you find what you're looking for because we love where we live.