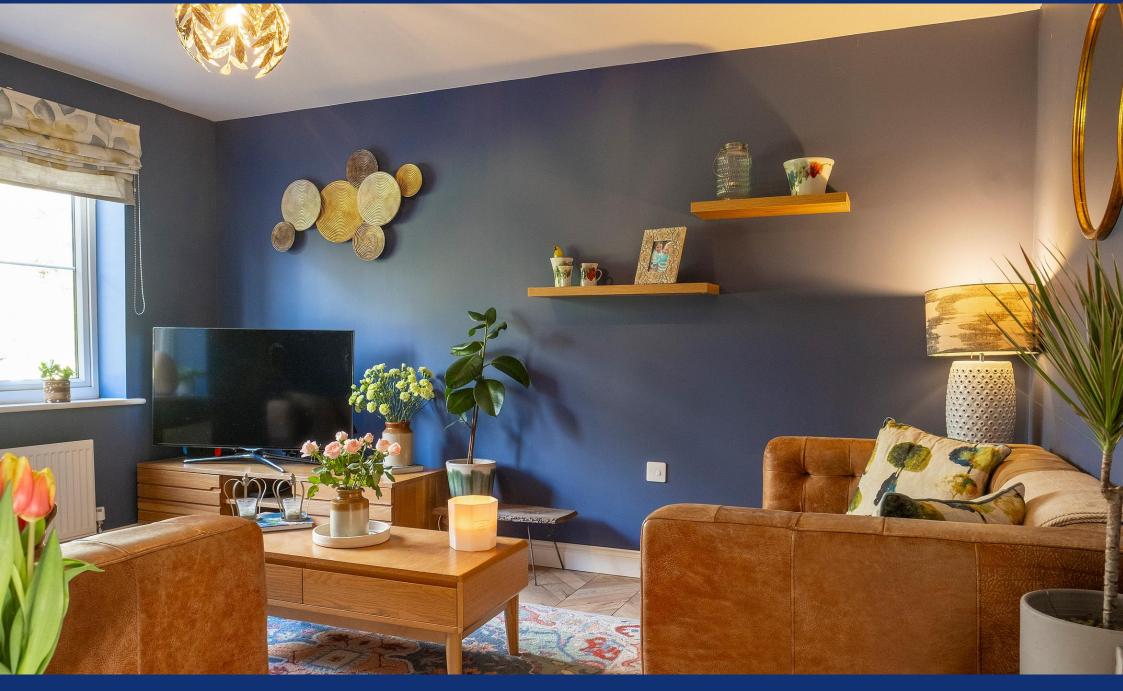

Beautifully decorated throughout, as you walk through the front door, you are greeted by an inviting entrance hall with an attractive turning staircase to the first floor. There are two good sized reception rooms, purposed as a sitting room and a generous home office. To the rear of the property is a light and airy kitchen/dining room. Beautifully fitted with a range of base and eye level units providing ample work and storage space, the kitchen comes with an electric oven and four ring induction hob, and provides space for a fridge/freezer and dishwasher. Adjacent to the kitchen is a practical utility room with space for a washing machine and lots of built in storage. There is a further door out to the garden and a downstairs cloakroom completes the ground floor accommodation.