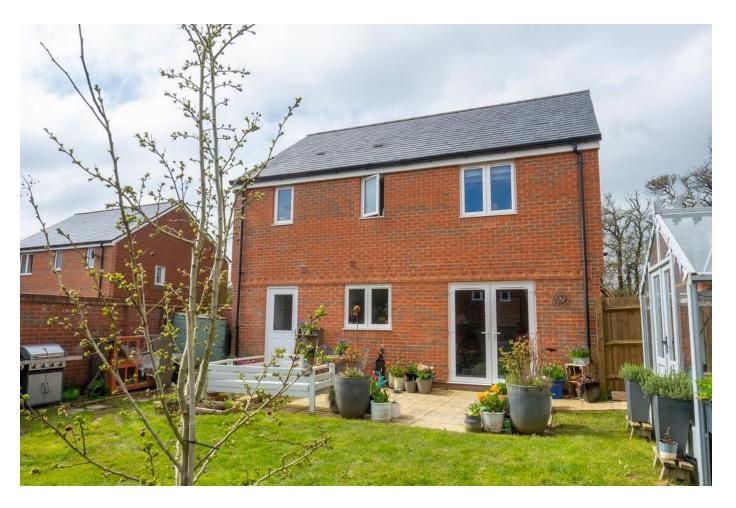

Externally, the garden has an easterly aspect, is mainly laid

to lawn and is enclosed on all sides by both wall and fencing. There is a large patio area and side gate leading to the driveway providing parking for multiple vehicles, as well as access to the single garage with up and over door.