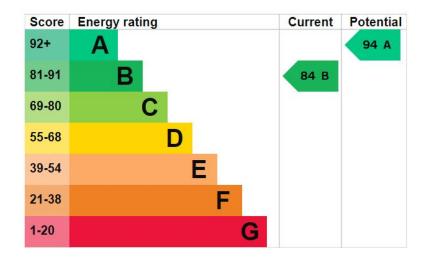

Double glazed - gas central heating.

Annual service charge for the development of £341.64.

Mains water, gas, electricity and sewage.

Further information from the Vendor's Sole Agent, Jacobs & Hunt, Petersfield.