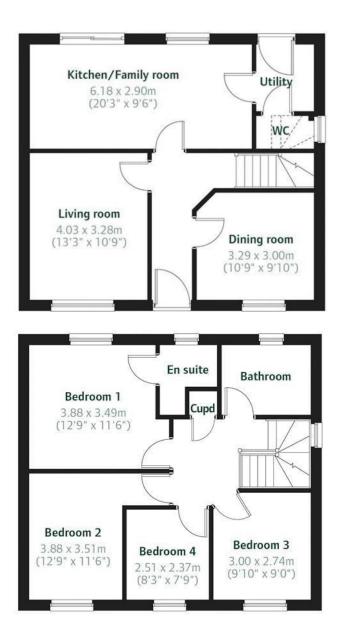

Beautifully decorated throughout, as you walk through the front door, you are greeted by an inviting entrance hall with an attractive turning staircase to the first floor. There are two good sized reception rooms, purposed as a sitting room and a generous home office. To the rear of the property is a light and airy kitchen/dining room. Beautifully fitted with a range of base and eye level units providing ample work and storage space, the kitchen comes with an electric oven and four ring induction hob, and provides space for a fridge/freezer and dishwasher. Adjacent to the kitchen is a practical utility room with space for a washing machine and lots of built in storage. There is a further door out to the garden and a downstairs cloakroom completes the ground floor accommodation.

On the first floor, the four bedrooms are centred on the fabulous landing. The master bedroom offers a well-appointed en-suite shower room, tastefully decorated complimenting this wonderful space. The remaining three bedrooms are of a good size and the family bathroom is finished in a similar contemporary style to that of the ensuite.