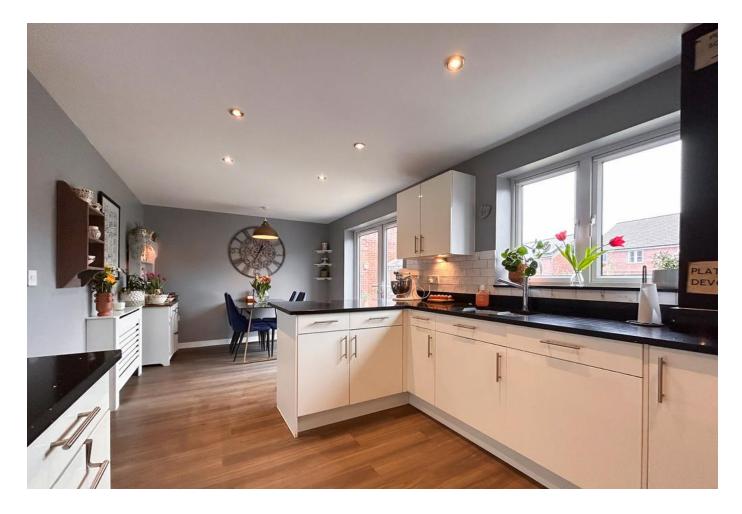

Beautifully decorated throughout, as you walk through the front door, you are greeted by an inviting entrance hall with an attractive turning staircase to the first floor. There are two good sized reception rooms, purposed as a sitting room and a generous home office. To the rear of the property is a light and airy kitchen/dining room. Beautifully fitted with a range of base and eye level units providing ample work and storage space, the kitchen comes with an electric oven and four ring induction hob, and provides space for a fridge/freezer and dishwasher. Adjacent to the kitchen is a practical utility room with space for a washing machine and lots of built in storage. There is a further door out to the garden and a downstairs cloakroom completes the ground floor accommodation.