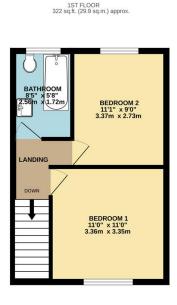

## **FOR SALE**

2 Bed Semi-Detached House in Cromford Avenue, South Wigston LE18 4LH Offers Over £180,000

Situated off Lansdowne Grove in South Wigston and located at the end of the cul de sac sits this neatly presented two bedroom semi detached. The accommodation comprises main entrance hall, lounge, fitted kitchen, conservatory, ground floor W.C, landing to two bedrooms and bathroom, landscaped front and rear gardens. Call Phillips George to view.