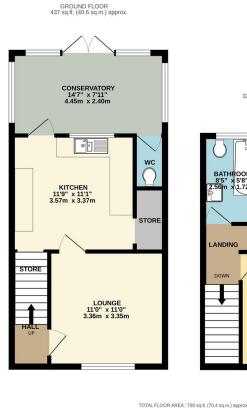

## **FOR SALE**

2 Bed Semi-Detached House in Cromford Avenue, South Wigston LE18 4LH Offers Over £180,000

Situated off Lansdowne Grove in South Wigston and located at the end of the cul de sac sits this neatly presented two bedroom semi detached. The accommodation comprises main entrance hall, lounge, fitted kitchen, conservatory, ground floor W.C, landing to two bedrooms and bathroom, landscaped front and rear gardens. Call Phillips George to view.

Agents Note: Whilst every care has been taken to prepare these sales particulars, they are for guidance purposes only. All measurements are approximate are for general guidance purposes only and whilst every care has been taken to ensure their accuracy, they should not be relied upon and potential buyers are advised to recheck the measurements.