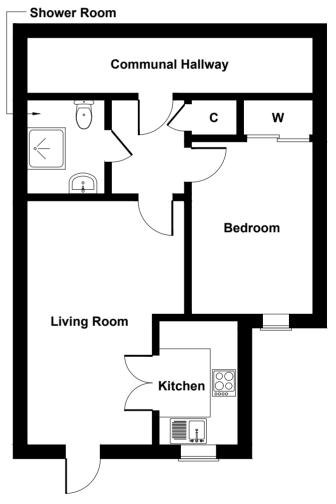

#### Accommodation

Living Room 17'07" x 11'04" (Widest) Kitchen 5'08" x 9'00" Inner Hallway Bathroom 4'03" x 6'09" Bedroom 8'09" x 15'05"

Services: Mains electricity, water and drainage. Council Tax Band: B Tenure: Leasehold

Not to Scale. Produced by The Plan Portal 2024 For Illustrative Purposes Only.