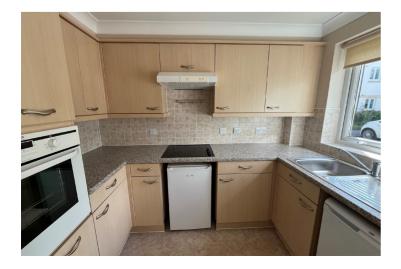

## The Property

This well presented one bedroom retirement apartment is perfectly situated on the ground floor with its own internal and external front door and patio, within a purpose-built development overlooking the park. Inside the apartment is a living room, bedroom, kitchen and shower room, as well as two storage cupboards. There are many communal facilities within the building including the well-equipped laundry, communal lounge, gardens and first come first serve car park.

#### Accommodation

Living Room 17'07" x 11'04" (Widest) Kitchen 5'08" x 9'00" Inner Hallway Bathroom 4'03" x 6'09" Bedroom 8'09" x 15'05"

Services: Mains electricity, water and drainage. Council Tax Band: B Tenure: Leasehold