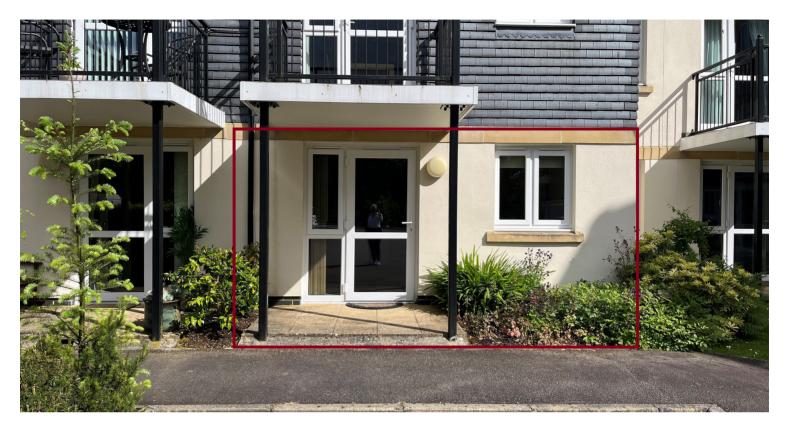

## The Property

This well presented one bedroom retirement apartment is perfectly situated on the ground floor with its own internal and external front door and patio, within a purpose-built development overlooking the park. Inside the apartment is a living room, bedroom, kitchen and shower room, as well as two storage cupboards. There are many communal facilities within the building including the well-equipped laundry, communal lounge, gardens and first come first serve car park.