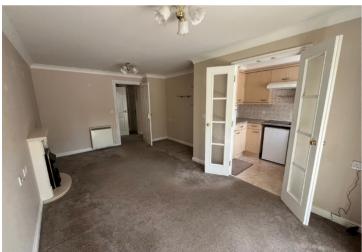

## The Property

This well presented one bedroom retirement apartment is perfectly situated on the ground floor with its own internal and external front door and patio, within a purpose-built development overlooking the park. Inside the apartment is a living room, bedroom, kitchen and shower room, as well as two storage cupboards. There are many communal facilities within the building including the well-equipped laundry, communal lounge, gardens and first come first serve car park.

#### Accommodation

Living Room 17'07" x 11'04" (Widest) Kitchen 5'08" x 9'00" Inner Hallway Bathroom 4'03" x 6'09" Bedroom 8'09" x 15'05"

Services: Mains electricity, water and drainage. Council Tax Band: B Tenure: Leasehold