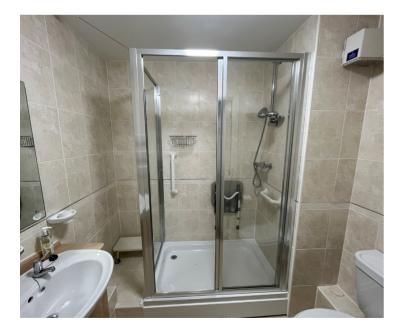

## The Property

This well presented one bedroom retirement apartment is perfectly situated on the ground floor with its own internal and external front door and patio, within a purpose-built development overlooking the park. Inside the apartment is a living room, bedroom, kitchen and shower room, as well as two storage cupboards. There are many communal facilities within the building including the well-equipped laundry, communal lounge, gardens and first come first serve car park.

#### Accommodation

Living Room 17'07" x 11'04" (Widest) Kitchen 5'08" x 9'00" Inner Hallway Bathroom 4'03" x 6'09" Bedroom 8'09" x 15'05"

Services: Mains electricity, water and drainage. Council Tax Band: B Tenure: Leasehold