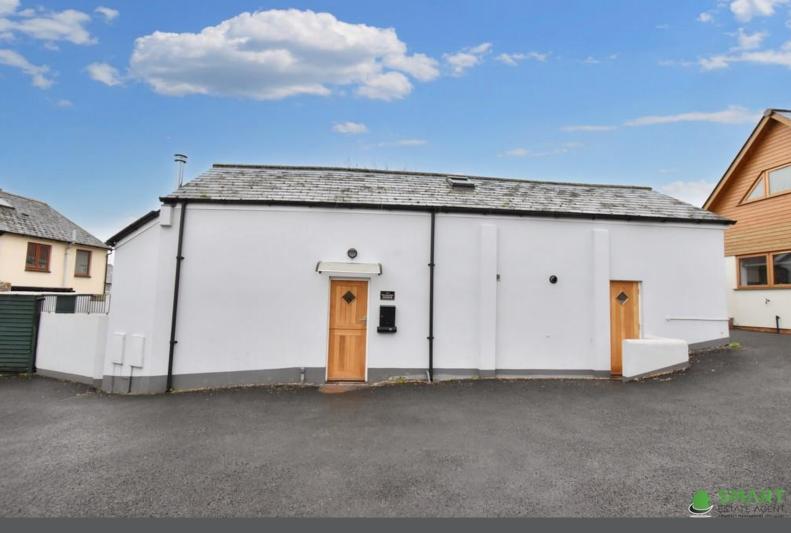

MALTSTERS COURT, CLYST ST. MARY, EXETER GUIDE PRICE £300,000

Floorplan

Approx Gross Internal Area 59 sq m / 637 sq ft

**SUMMARY** This wonderfully modern detached house is located in the heart of Clyst St Mary with local schools and amenities on your doorstep. The property is gas central heated and has double glazed windows/skylights throughout. The contemporary design is popular for modern day living.