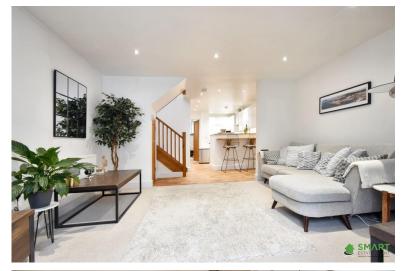

The living room is a great size with an amazing feature fireplace whilst a set of French doors lead out to the enclosed garden space.

Downstairs is where the family bathroom is located which includes a new white 3 piece suite including a nice large bath & heated towel rail.