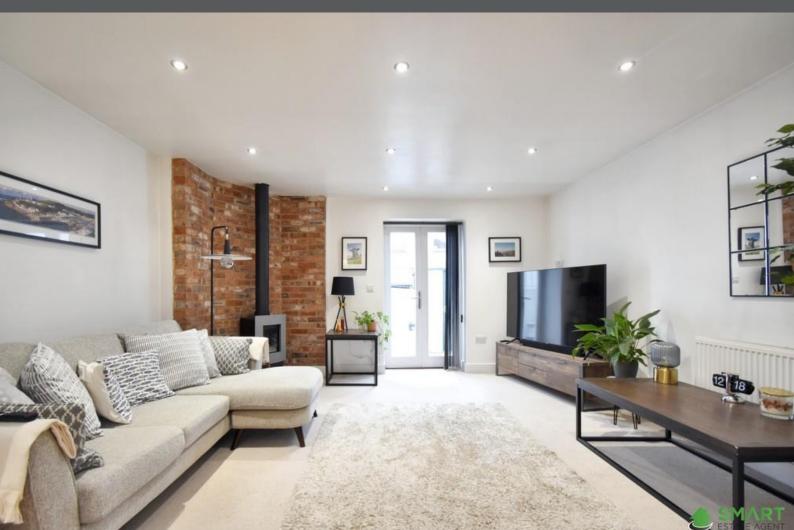

The living room is a great size with an amazing feature fireplace whilst a set of French doors lead out to the enclosed garden space.

Downstairs is where the family bathroom is located which includes a new white 3 piece suite including a nice large bath & heated towel rail.