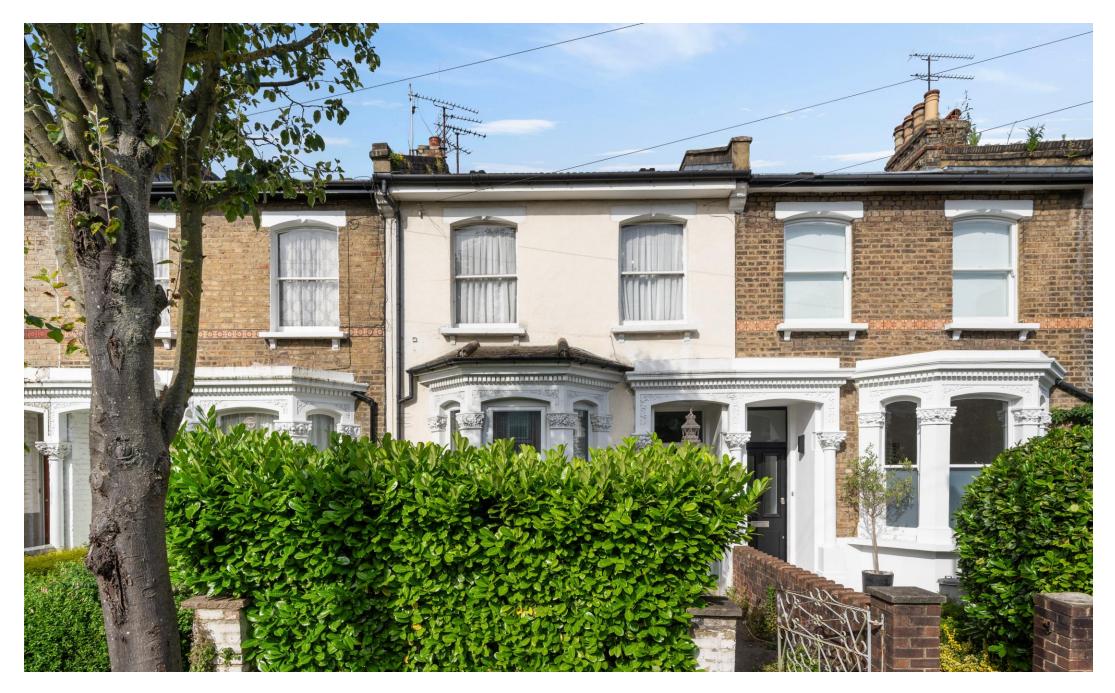

Ambler Road, N4 2QR

Asking Price Of **£1,200,000** Freehold

Asking Price Of £1,200,000 Freehold

A mid-terraced four bedroom, Victorian home in need of modernisation throughout, with 1679sqft/156.0sqm of internal space. Arranged over two floors, the ground floor comprises of a reception room, rear bedroom and second reception room leading on to a kitchen area, with doors opening out to a south west facing garden. Upstairs offers a generous master bedroom, with two further bedrooms and a family bathrooms Ambler Road is a quiet road in close proximity to the amenities of Highbury, within catchment of outstanding primary schools. Served by excellent transport links via Arsenal tube station, plus the Victoria Line, Overground, National Rail at Finsbury Park.

- Four Bedroom House
- South-west Facing Private Garden Great Location
- In Need of Modernisation
- 1679sqft/156.0sqm
- Epc Rating D • Great Location
- Mins Walk to Highbury Barn
- Great School Catchment Area