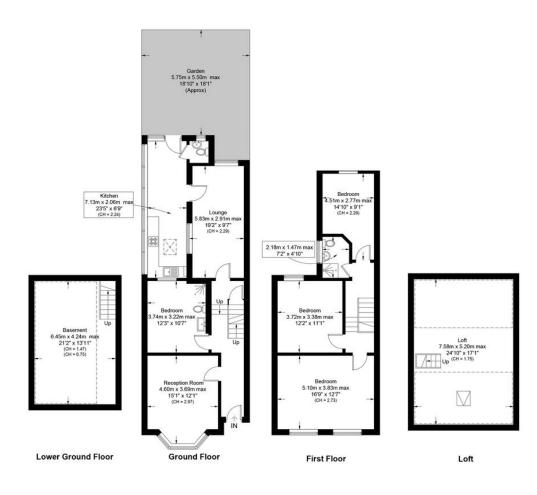

# Ambler Road, N4

Approximate Gross Internal Area = 1384 sq ft / 128.6 sq m Basement = 69 sq ft / 6.4 sq m (Excluding Reduced Headroom) Reduced Headroom = 226 sq ft / 21.0 sq m Total = 1679 sq ft / 156.0 sq m (Excluding Loft)

D

This plan is for layout guidance only. Not drawn to scale unless stated. Windows and door openings are approximate. Whilst every care is taken in the preparation of this plan, please check all dimensions, shapes and compass bearings before making any decisions reliant upon them. (ID1095994)