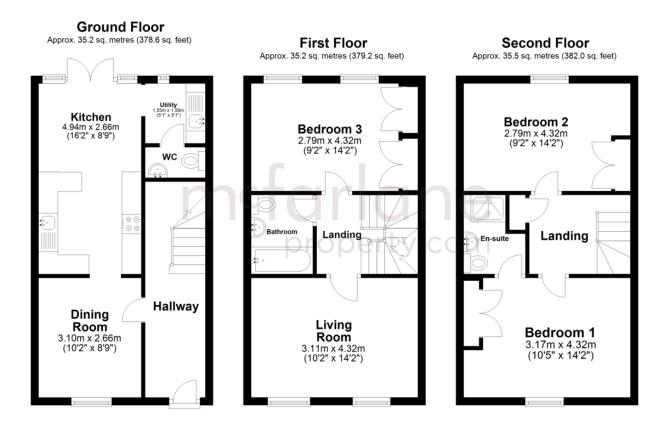

## 3 Bedroom Town House Swindon, North Swindon

- NO ONW ARD CHAIN
- TOW NHOUSE
- THREE DOUBLE BEDROOMS
- 2 RECEPTION ROOMS

Being sold with the benefit of NO ONWARD CHAIN is this well presented and deceptively spacious TOWNHOUSE on the popular residential area of Oakhurst, North Swindon. The accommodation comprises; entrance hall, dining room, kitchen/breakfast room, UTILITY ROOM, cloakroom, sitting room, three DOUBLE bedrooms, en-suite shower room and a family bathroom. Outside of the property is a LOW MAINTENANCE PRIVATE rear garden, GARAGE and driveway parking. An internal viewing is recommended to appreciate the space on offer.

Total area: approx. 105.9 sq. metres (1139.9 sq. feet)

Our team are friendly, experienced and are all local. They know it better than they do their own living rooms and can help you find what you're looking for because we love where we live.