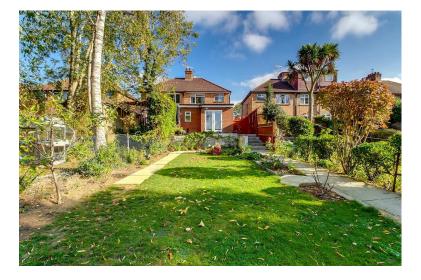

Pedestal wash hand basin. Low level WC. Radiator. Part tiled walls. Double glazed window to rear aspect.

General Information

Rear Garden Garden in excess of 90'. Patio area with steps to lawn and borders.. Side gate access.