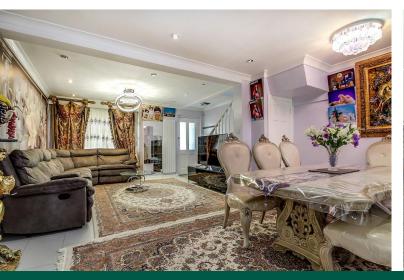

The accommodation with approximate room sizes is arranged as follows:

Endosed Porch Endosed storm porch with front door leading to:-

Through Lounge Stairs to first floor landing. Double glazed window to front aspect. Radiators. Understairs storage cupboard.