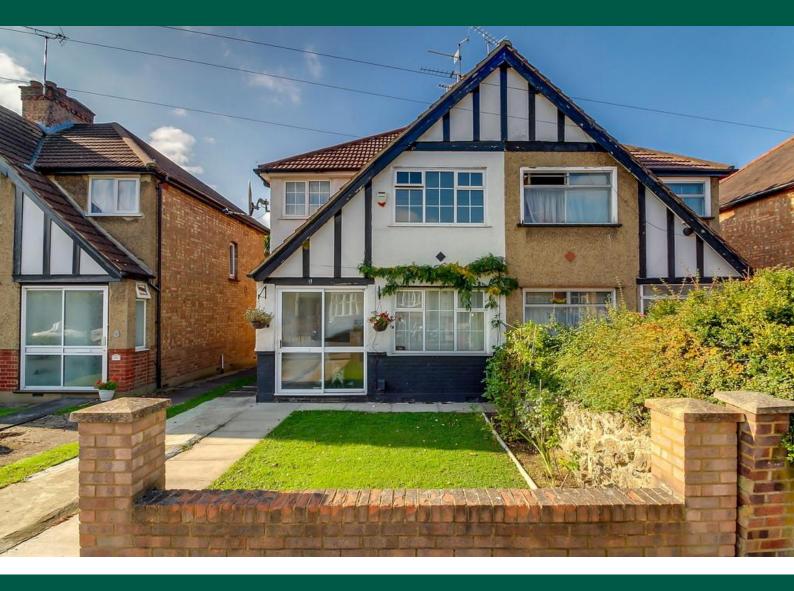

### **Belsize Road**

Harrow Weald HA3 6JJ

- Skilfully extended three bedroom semi detached house
- Offered for sale in very good order throughout
- Gas central heating and double glazed windows

£475,000 EPC Rating '68'

#### Belsize Road, Harrow Weald HA3 6JJ

## Property Description

A SKILFULLY EXTENDED THREE BEDROOM SEMI DETACHED HOUSE WITH A SHARED DRIVEWAY located on a popular residential road just off Boxtree Lane in Harrow Weald within easy reach of facilities in the surrounding area. The property is offered for sale in very good order throughout and benefits from double glazed windows, gas central heating, a spacious through lounge/diner, a ground floor shower room/WC and a contemporary fitted kitchen with feature extractor hood. This house must be viewed internally to be fully appreciated. An internal inspection comes recommended by the owners SOLE AGENTS.