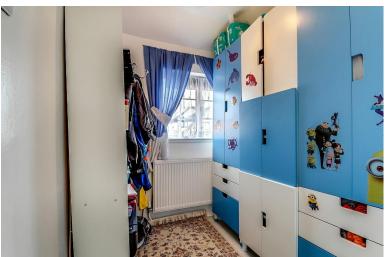

Bedroom II 10'4 x 9'1. (3.15m x 2.77m). Double glazed window to rear aspect. Radiator.

Bedroom III  $6'11 \times 6'$ . (2.11m x 1.83m). Double glazed window to front aspect. Radiator.

Bathroom Panel en closed bath with mixer taps.