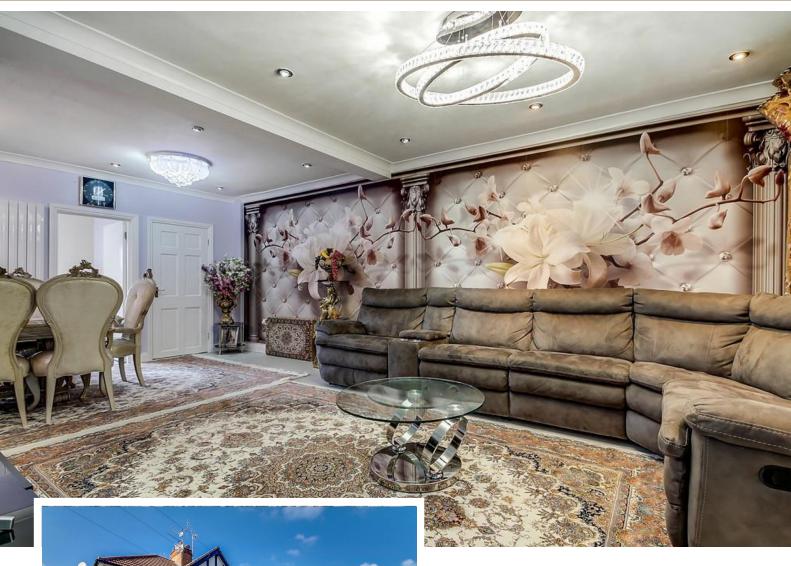

The accommodation with approximate room sizes is arranged as follows:

Endosed Porch Endosed storm porch with front door leading to:-

Through Lounge Stairs to first floor landing. Double glazed window to front aspect. Radiators. Understairs storage cupboard.