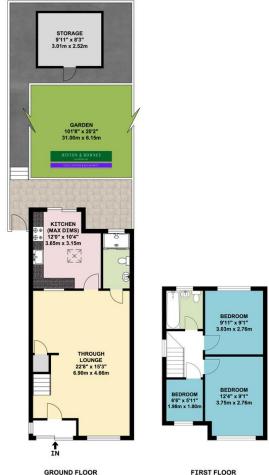

The accommodation with approximate room sizes is arranged as follows:

Endosed Porch Endosed storm porch with front door leading to:-

Through Lounge Stairs to first floor landing. Double glazed window to front aspect. Radiators. Understairs storage cupboard.

Kitchen Fitted with an extensive range of eye and base units with work surfaces to compliment. Single sink drainer unit with mixer taps. Plumbed for washing machine. Integrated oven and hob with feature extractor hood over. Double glazed door to rear aspect and garden.

Shower Room Endosed double shower cubide with daisy head shower. Vanity wash hand basin. Low level WC. Radiator. Double glazed window to rear aspect.

Landing Double glazed window to side aspect.

Bedroom I 12'10 x 9'10. (3.91m x 3.00m). Double glazed window to front aspect. Radiator.

Bedroom II 10'4 x 9'1. (3.15m x 2.77m). Double glazed window to rear aspect. Radiator.

Bedroom III  $6'11 \times 6'$ . (2.11m x 1.83m). Double glazed window to front aspect. Radiator.

Bathroom Panel en closed bath with mixer taps.

Pedestal wash hand basin. Low level WC. Radiator. Part tiled walls. Double glazed window to rear aspect.

General Information

Rear Garden Garden in excess of 90'. Patio area with steps to lawn and borders.. Side gate access.

Front Garden Path to front door.

#### BELSIZE ROAD HARROW WEALD HA3

APPROX. GROSS INTERNAL FLOOR AREA 828.82 SQ. FT / 77.00 SQ. M

WHILST EVERY ATTEMPT HAS BEEN MADE TO ENSURE THE ACCURACY OF THE FLOOR PLAN CONTAINED HERE.

REASUREMENTS OF DOORS, WINDOWS, ROOMS AND ANY OTHER TERMS ARE APPROXIMATE AND NO REPONSIBILITY.