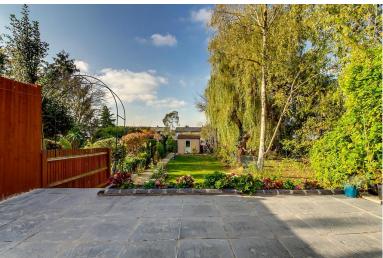

Pedestal wash hand basin. Low level WC. Radiator. Part tiled walls. Double glazed window to rear aspect.

General Information

Rear Garden Garden in excess of 90'. Patio area with steps to lawn and borders.. Side gate access.