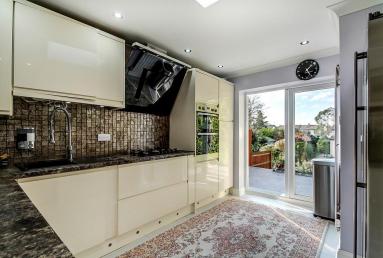

Kitchen Fitted with an extensive range of eye and base units with work surfaces to compliment. Single sink drainer unit with mixer taps. Plumbed for washing machine. Integrated oven and hob with feature extractor hood over. Double glazed door to rear aspect and garden.