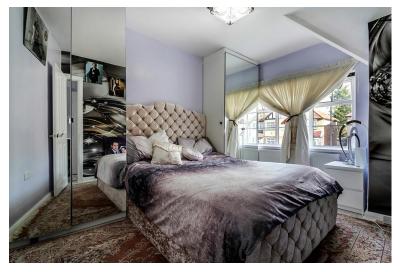

Shower Room Endosed double shower cubide with daisy head shower. Vanity wash hand basin. Low level WC. Radiator. Double glazed window to rear aspect.

Landing Double glazed window to side aspect.

Bedroom I 12'10 x 9'10. (3.91m x 3.00m). Double glazed window to front aspect. Radiator.

Bedroom II 10'4 x 9'1. (3.15m x 2.77m). Double glazed window to rear aspect. Radiator.

Bedroom III  $6'11 \times 6'$ . (2.11m x 1.83m). Double glazed window to front aspect. Radiator.

Bathroom Panel en closed bath with mixer taps.