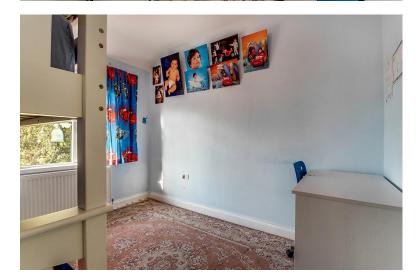

Bedroom II 10'4 x 9'1. (3.15m x 2.77m). Double glazed window to rear aspect. Radiator.

Bedroom III  $6'11 \times 6'$ . (2.11m x 1.83m). Double glazed window to front aspect. Radiator.

Bathroom Panel en closed bath with mixer taps.