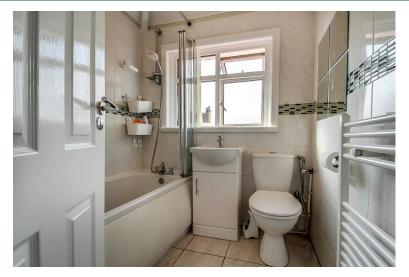

Shower Room Endosed double shower cubide with daisy head shower. Vanity wash hand basin. Low level WC. Radiator. Double glazed window to rear aspect.

Landing Double glazed window to side aspect.

Bedroom I 12'10 x 9'10. (3.91m x 3.00m). Double glazed window to front aspect. Radiator.

Pedestal wash hand basin. Low level WC. Radiator. Part tiled walls. Double glazed window to rear aspect.

General Information

Rear Garden Garden in excess of 90'. Patio area with steps to lawn and borders.. Side gate access.