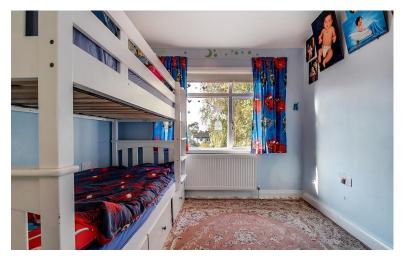

Shower Room Endosed double shower cubide with daisy head shower. Vanity wash hand basin. Low level WC. Radiator. Double glazed window to rear aspect.

Landing Double glazed window to side aspect.

Bedroom I 12'10 x 9'10. (3.91m x 3.00m). Double glazed window to front aspect. Radiator.

Bedroom II 10'4 x 9'1. (3.15m x 2.77m). Double glazed window to rear aspect. Radiator.

Bedroom III  $6'11 \times 6'$ . (2.11m x 1.83m). Double glazed window to front aspect. Radiator.

Bathroom Panel en closed bath with mixer taps.