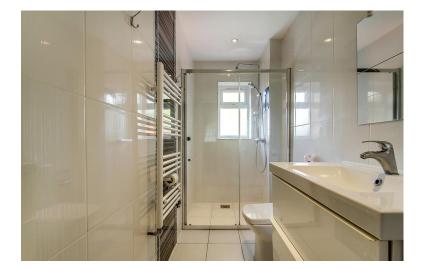

Shower Room Endosed double shower cubide with daisy head shower. Vanity wash hand basin. Low level WC. Radiator. Double glazed window to rear aspect.

Landing Double glazed window to side aspect.

Bedroom I 12'10 x 9'10. (3.91m x 3.00m). Double glazed window to front aspect. Radiator.