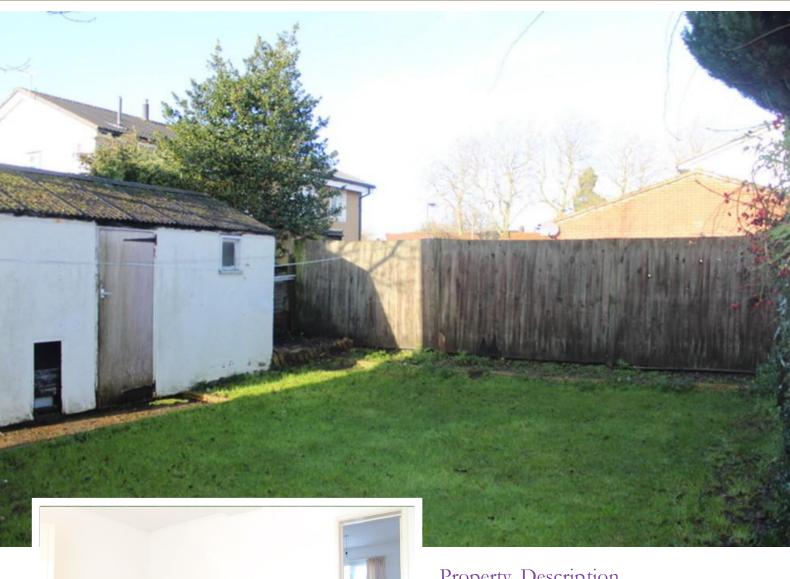

## Property Description

A THREE BEDROOM EX-LOCAL AUTHORITY "BISF" TYPE SEMI DETACHED HOUSE located on this popular residential road within easy reach of facilities. The property is offered for sale in good order throughout and benefits from gas fired central heating, double glazed windows throughout and a replacement roof. Additional features in dude off street parking, a 50ft rear garden and the usual good room sizes associated with this particular type of property. No Upper Chain. Viewing comes highly advised.