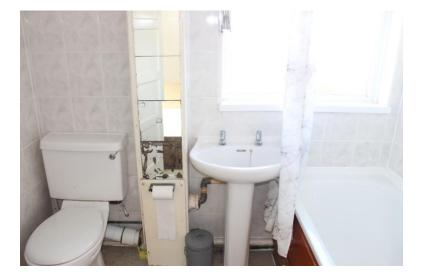

BEDROOM TWO: 11'6" x 11". Radiator.

BEDROOM THREE: 9" x 8'6". Radiator.

BATHROOM. Paneled bath,pedestal hand wash basin, Low level W.C.