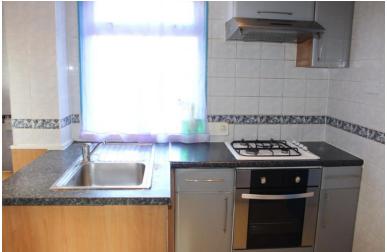

#### THE ACCOMMODATION:

ENTRANCE HALL: Under Stairs Storage, Radiators.

LOUNGE: 14" x 12" Radiators.

DINING ROOM: 10'6" x 9" Radiators.

KITCHEN: 10'6" x 8'6".

STAIRS AND LANDING: Access to loft space.

BEDROOM ONE: 13'6" x 9". Radiators.