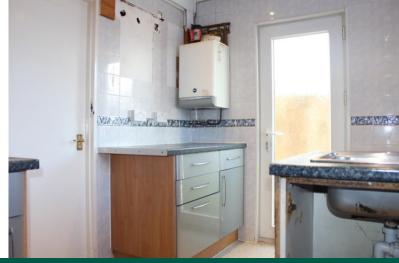

#### THE ACCOMMODATION:

ENTRANCE HALL: Under Stairs Storage, Radiators.

LOUNGE: 14" x 12" Radiators.

DINING ROOM: 10'6" x 9" Radiators.

KITCHEN: 10'6" x 8'6".

STAIRS AND LANDING: Access to loft space.

BEDROOM ONE: 13'6" x 9". Radiators.