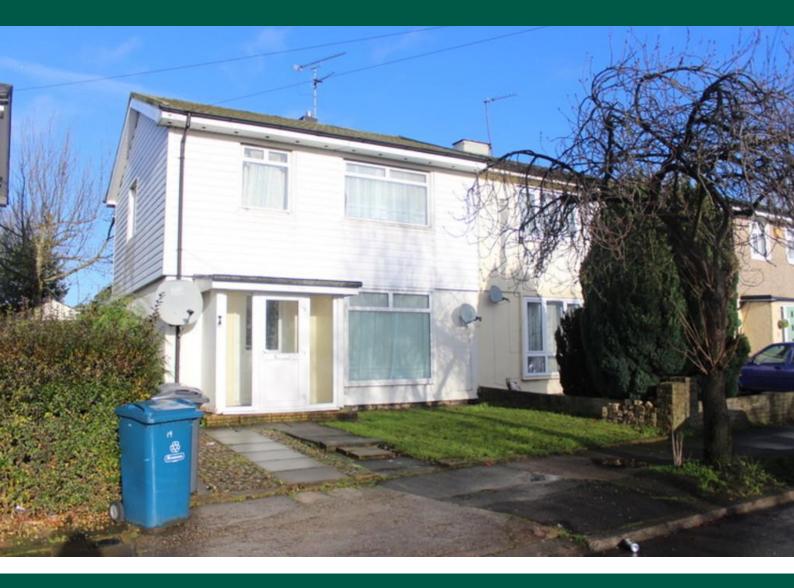

### Tillotson Road

Harrow Weald HA3 6PJ

- Three bedroom BISF type semidetached house
- Off street parking
- Close to all facilities
- Gas fired central heating and double glazed windows

£375,000 EPC Rating '55'

## Property Description

A THREE BEDROOM EX-LOCAL AUTHORITY "BISF" TYPE SEMI DETACHED HOUSE located on this popular residential road within easy reach of facilities. The property is offered for sale in good order throughout and benefits from gas fired central heating, double glazed windows throughout and a replacement roof. Additional features in dude off street parking, a 50ft rear garden and the usual good room sizes associated with this particular type of property. No Upper Chain. Viewing comes highly advised.