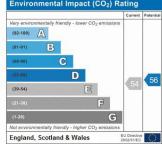

### Tillotson Road

Harrow Weald HA3 6PJ

- Three bedroom BISF type semidetached house
- Off street parking
- Close to all facilities
- Gas fired central heating and double glazed windows

£375,000 EPC Rating '55'