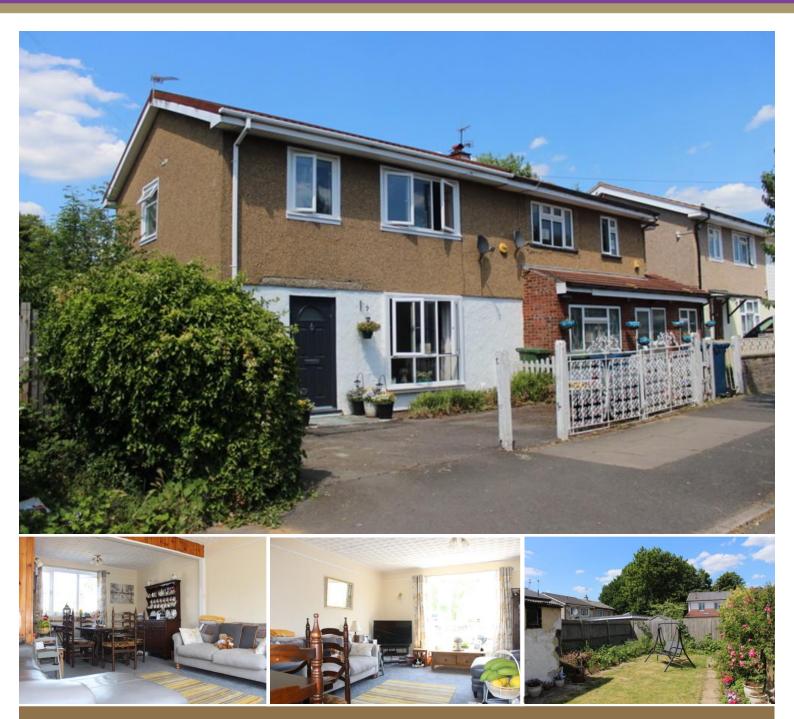

## 1 Langton Road | | Harrow Weald | HA3 6QN

A WELL PRESENTED THREE BEDROOM EX-LOCAL AUTHORITY "BISF" TYPE SEMI DETACHED HOUSE located on this popular residential road within easy reach of facilities. The property benefits from gas central heating, recently replacement double glazed windows and modern kitchen and bathroom fittings. Further benefits include good room sizes throughout (including an open-plan through lounge/diner of some 21'3ft in length. An internal inspection comes highly advised.

## £425,000

- Well presented three bedroom semi detached "BISF house"
- Offered for sale in very good order throughout
- Gas central heating and double glazed windows
- Off street parking to the front