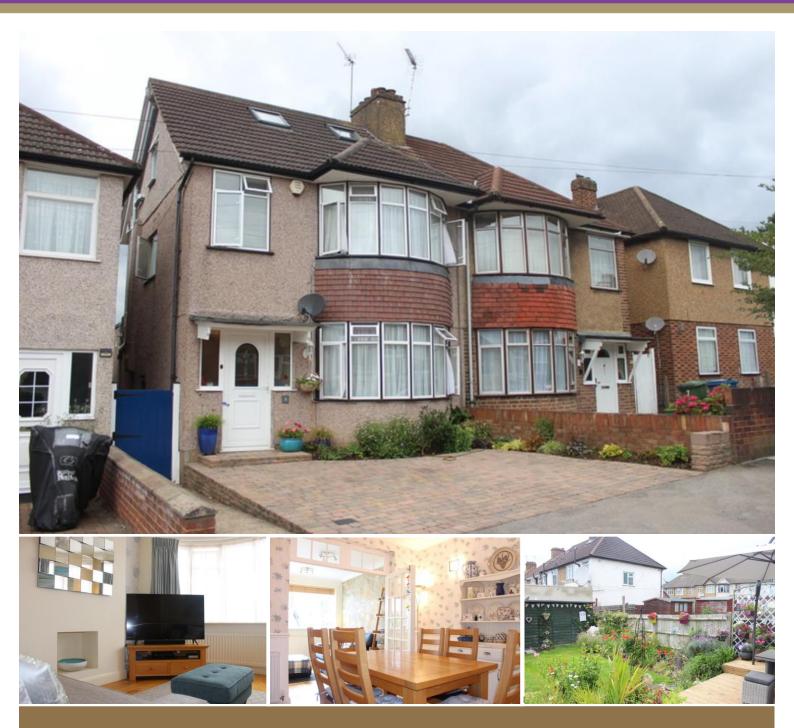

## 5 Bengarth Drive | | Harrow Weald | HA3 5HZ

A FOUR BEDROOM EXTENDED SEMI DETACHED HOUSE offered to the market in good order throughout and located in this quiet residential cul-de-sac close to all local facilities. The property comes to the market, as mentioned, in very good order throughout and benefits from double glazed windows, gas central heating, modern fitted kitchen/diner, a master bedroom and shower room within a skillfully planned loft conversion, three further bedrooms and a family bathroom all off landing. Further benefits include two separate reception rooms, a superb fitted kitchen/diner and a well-tended garden to the rear with ample storage. An internal inspection comes highly advised via the owners Sole Agents.

## £595,000

- Four bedroom semi
  detached house with own
  driveway
- Favoured cul-de-sac
- Offered for sale in very good order throughout
- Off street parking to the front
- No Upper Chain, viewing