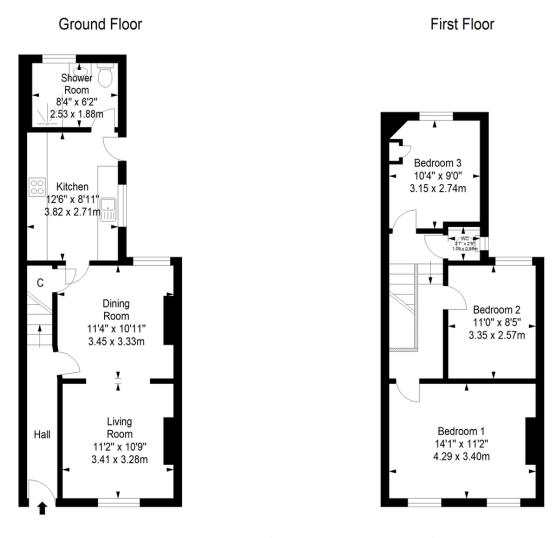

The first floor comprises a master bedroom with storage space, and two further double bedrooms as well as separate w.c. For more information please call Tel: 01903 228938

LIVING ROOM 11' 2" x 10' 9" (3.4m x 3.28m) **DINING ROOM** 11' 4" x 10' 11" (3.45m x 3.33m) **KITCHEN** 12' 6" x 8' 11" (3.81m x 2.72m) **SHOWER ROOM** 8' 4" x 6' 2" (2.54m x 1.88m) **BEDROOM ONE** 14' 1" x 11' 2" (4.29m x 3.4m) **BEDROOM TWO** 11' 0" x 8' 5" (3.35m x 2.57m) **BEDROOM THREE** 10' 4" x 9' 0" (3.15m x 2.74m) W.C 1' 09" x 0' 85" (0.53m x 2.16m)

## Approximate gross internal floor area 87.5 sq m/ 941.9 sq ft Whilst every care has been taken to ensure accuracy, dimensions are approximate and for illustrative purposes only. All rights reserved.