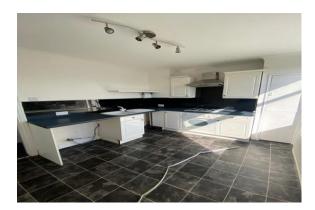

#### **KITCHEN**

Kitchen to the rear with fitted cooker, hob and extractor fan. Plumbed for washing machine. Plenty storage.