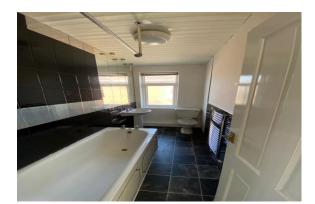

# BATHROOM

Bath with overhead shower. Hand basin and WC.

Full report available on request currently an E rate.