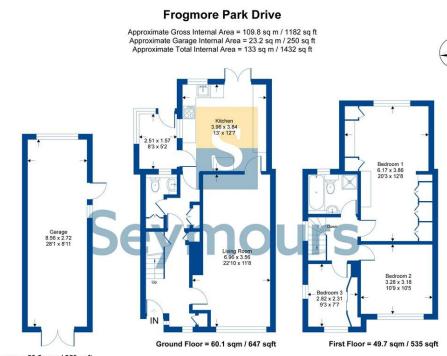

\*NO ONW AR D CHAIN\* An extended sem i detached home which offers spacious accommodation as well a driveway with parking for several cars leading to the garage. To the rear of the house is a mature rear garden. On entering the property there is a hallway leading to a spacious Living room. The kitchen area is of a good size and there is also a downstairs cloak room and utility area. Upstairs there is a very large main bedroom which has been extended as well as a decent second bedroom and a single third bedroom. There is also a family bathroom.

01276 534100 / james@seymours-blackwater.co.uk

Garage = 23.2 sqm / 250 sqft

Whilst every attempt has been made to ensure the accuracy or the floor plan contained here, measurements of doors, windows, rooms and any other items are approximate and no responsibility is taken for any error, omission or mis-statement. This plan is for illustrative purposes only and should be used as such by any prospective purchaser.