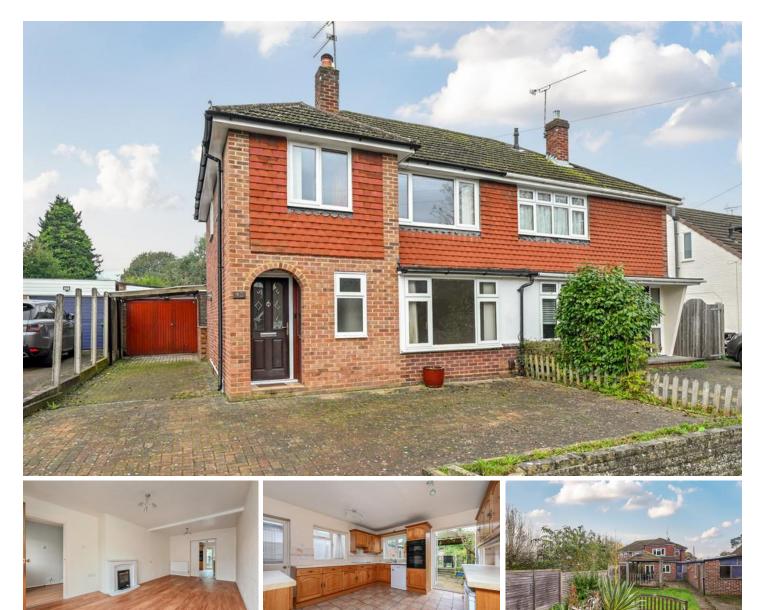

## Frogmore Park Drive Camberley, GU17 oPJ £475,000

Arrange a viewing: 01276 534100

## **Property Details**

- 🛏 3 bedrooms
- 📕 1 baths
- EPC Rating TBC
- 💉 1,432 sqft (Inc Garage)
- ➡ Black water Station (0.7 miles)
- NO ONWARD CHAIN
- Three bedrooms
- Shower room and bathroom
- Spacious reception space
- Mature rear garden
- In exœss of 1400 square feet
- Drive way parking
- Conveniently located for Black water shops and amenities
- Attractive countryside nearby at Black water nature reserve and Yateley common

\*NO ONW AR D CHAIN\* An extended sem i detached home which offers spacious accommodation as well a driveway with parking for several cars leading to the garage. To the rear of the house is a mature rear garden. On entering the property there is a hallway leading to a spacious Living room. The kitchen area is of a good size and there is also a downstairs cloak room and utility area. Upstairs there is a very large main bedroom which has been extended as well as a decent second bedroom and a single third bedroom. There is also a family bathroom.