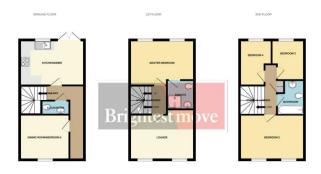

## Brightest move

GRIFFEN ROAD, WESTON VILLAGE RENT £1,500 PCM

We are delighted to offer this 4/5 Bedroomed Town House set in Weston Village. The property briefly comprises Bedroom 5/Dining Room, Kitchen/Diner and Cloakroom to the ground floor, to the first floor has Lounge, Master Bedroom with en-suite and to the top floor there are three further bedroom and family bathroom. Further benefits include Garage and Gardens. AVAILIABLE NOVEMBER(EPC Rating -

Within every alterning has been made to emiss? the excussing of the Spoplan contained here, measurements of doors, welchook, zoors, and any other letters are approximate and not negociately as times for any every excusion or enterminent. This plan is the first-bitter purposes only and should be used as such by any prospective purchases. The semician, systems and applicances shown have not been include and no powerform.