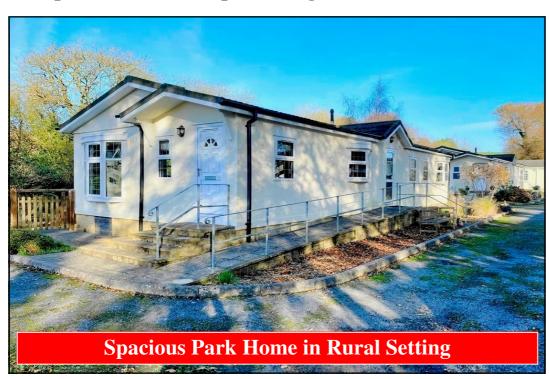

## 19 Upton Glen Park, Upton, Ringstead, Dorchester. DT2 8NE

This drawing has been prepared for diagrammatic purpose only. Not to scale.

#### 2 Bedroom Park Home approx 50' x 20'

Accommodation & approximate room dimensions:

- Wessex 'Wessex' approx 2008
- Entrance Lobby: Large 'walk-in' storage cupboard.
- Lounge: approx 17'9" x 15' max. Feature fireplace.
- Dining Area: approx 10'2" x 10'4". Double doors to garden
- Kitchen: approx 10'4" x 9'4". Range of floor and wall units. Built-in oven, hob & cooker hood. Integrated dishwasher & fridge/freezer. LED lighting.
- Utility Room: Space for washing machine. Cupboard housing combination gas boiler. Door to garden.
- Inner Hall: Linen cupboard. Hatch to insulated roof space.
- Study: approx 6'6" x 4'9"
- Bedroom 1: approx 13'9" x 9'4" Plus fitted wardrobes.
- En-Suite Shower Room
- Bedroom 2: approx 10'1" x 9'4". Built-in wardrobe.
- Bathroom: Panelled bath with shower & screen. Wash basin & WC.
- PVCu Double-Glazing & Gas Central Heating (untested)
- Parking on Plot
- Garden laid to patio. Garden Shed. Pleasant outlook.
- Age Restriction 45+ Dogs Considered No Cats
- Delightful countryside Park close to Jurassic Coastal Path