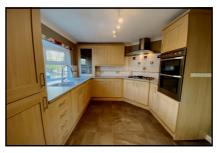

#### 2 Bedroom Park Home approx 50' x 20'

Accommodation & approximate room dimensions:

- Wessex 'Wessex' approx 2008
- Entrance Lobby: Large 'walk-in' storage cupboard.
- Lounge: approx 17'9" x 15' max. Feature fireplace.
- Dining Area: approx 10'2" x 10'4". Double doors to garden
- Kitchen: approx 10'4" x 9'4". Range of floor and wall units. Built-in oven, hob & cooker hood. Integrated dishwasher & fridge/freezer. LED lighting.
- Utility Room: Space for washing machine. Cupboard housing combination gas boiler. Door to garden.
- Inner Hall: Linen cupboard. Hatch to insulated roof space.
- Study: approx 6'6" x 4'9"
- Bedroom 1: approx 13'9" x 9'4" Plus fitted wardrobes.
- En-Suite Shower Room
- Bedroom 2: approx 10'1" x 9'4". Built-in wardrobe.
- Bathroom: Panelled bath with shower & screen. Wash basin & WC.
- PVCu Double-Glazing & Gas Central Heating (untested)
- Parking on Plot
- Garden laid to patio. Garden Shed. Pleasant outlook.
- Age Restriction 45+ Dogs Considered No Cats
- Delightful countryside Park close to Jurassic Coastal Path