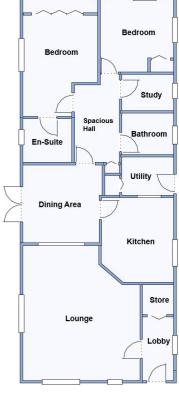

#### 2 Bedroom Park Home approx 50' x 20'

Accommodation & approximate room dimensions:

- Wessex 'Wessex' approx 2008
- Entrance Lobby: Large 'walk-in' storage cupboard.
- Lounge: approx 17'9" x 15' max. Feature fireplace.
- Dining Area: approx 10'2" x 10'4". Double doors to garden
- Kitchen: approx 10'4" x 9'4". Range of floor and wall units. Built-in oven, hob & cooker hood. Integrated dishwasher & fridge/freezer. LED lighting.
- Utility Room: Space for washing machine. Cupboard housing combination gas boiler. Door to garden.
- Inner Hall: Linen cupboard. Hatch to insulated roof space.
- Study: approx 6'6" x 4'9"
- Bedroom 1: approx 13'9" x 9'4" Plus fitted wardrobes.
- En-Suite Shower Room
- Bedroom 2: approx 10'1" x 9'4". Built-in wardrobe.
- Bathroom: Panelled bath with shower & screen. Wash basin & WC.
- PVCu Double-Glazing & Gas Central Heating (untested)
- Parking on Plot
- Garden laid to patio. Garden Shed. Pleasant outlook.
- Age Restriction 45+ Dogs Considered No Cats
- Delightful countryside Park close to Jurassic Coastal Path