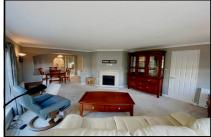

#### 2 Bedroom Park Home approx 50' x 20'

Accommodation & approximate room dimensions:

- Wessex 'Wessex' approx 2008
- Entrance Lobby: Large 'walk-in' storage cupboard.
- Lounge: approx 17'9" x 15' max. Feature fireplace.
- Dining Area: approx 10'2" x 10'4". Double doors to garden
- Kitchen: approx 10'4" x 9'4". Range of floor and wall units. Built-in oven, hob & cooker hood. Integrated dishwasher & fridge/freezer. LED lighting.
- Utility Room: Space for washing machine. Cupboard housing combination gas boiler. Door to garden.
- Inner Hall: Linen cupboard. Hatch to insulated roof space.
- Study: approx 6'6" x 4'9"
- Bedroom 1: approx 13'9" x 9'4" Plus fitted wardrobes.
- En-Suite Shower Room
- Bedroom 2: approx 10'1" x 9'4". Built-in wardrobe.
- Bathroom: Panelled bath with shower & screen. Wash basin & WC.
- PVCu Double-Glazing & Gas Central Heating (untested)
- Parking on Plot
- Garden laid to patio. Garden Shed. Pleasant outlook.
- Age Restriction 45+ Dogs Considered No Cats
- Delightful countryside Park close to Jurassic Coastal Path