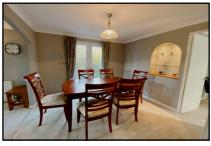

#### 2 Bedroom Park Home approx 50' x 20'

Accommodation & approximate room dimensions:

- Wessex 'Wessex' approx 2008
- Entrance Lobby: Large 'walk-in' storage cupboard.
- Lounge: approx 17'9" x 15' max. Feature fireplace.
- Dining Area: approx 10'2" x 10'4". Double doors to garden
- Kitchen: approx 10'4" x 9'4". Range of floor and wall units. Built-in oven, hob & cooker hood. Integrated dishwasher & fridge/freezer. LED lighting.
- Utility Room: Space for washing machine. Cupboard housing combination gas boiler. Door to garden.
- Inner Hall: Linen cupboard. Hatch to insulated roof space.
- Study: approx 6'6" x 4'9"
- Bedroom 1: approx 13'9" x 9'4" Plus fitted wardrobes.
- En-Suite Shower Room
- Bedroom 2: approx 10'1" x 9'4". Built-in wardrobe.
- Bathroom: Panelled bath with shower & screen. Wash basin & WC.
- PVCu Double-Glazing & Gas Central Heating (untested)
- Parking on Plot
- Garden laid to patio. Garden Shed. Pleasant outlook.
- Age Restriction 45+ Dogs Considered No Cats
- Delightful countryside Park close to Jurassic Coastal Path