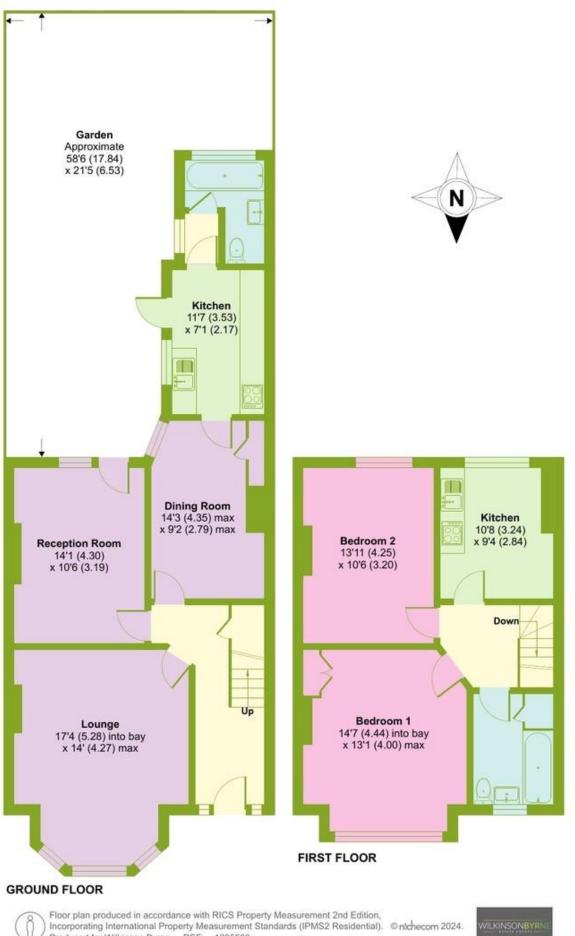

## Maidstone Road, Bounds Green, London, N11

Approximate Area = 1325 sq ft / 123 sq m For identification only - Not to scale

Produced for Wilkinson Byrne. REF: 1205503

Bounds Green Office 3 Latham Court Brownlow Road London N11 2ES 0208 - 365 - 8900 boundsgreen@wilkinsonbyrne.com Turnpike Lane Office 8 Turnpike Parade Green Lanes London N15 3EA 0208 - 888 - 0022 turnpikelane@wilkinsonbyrne.com