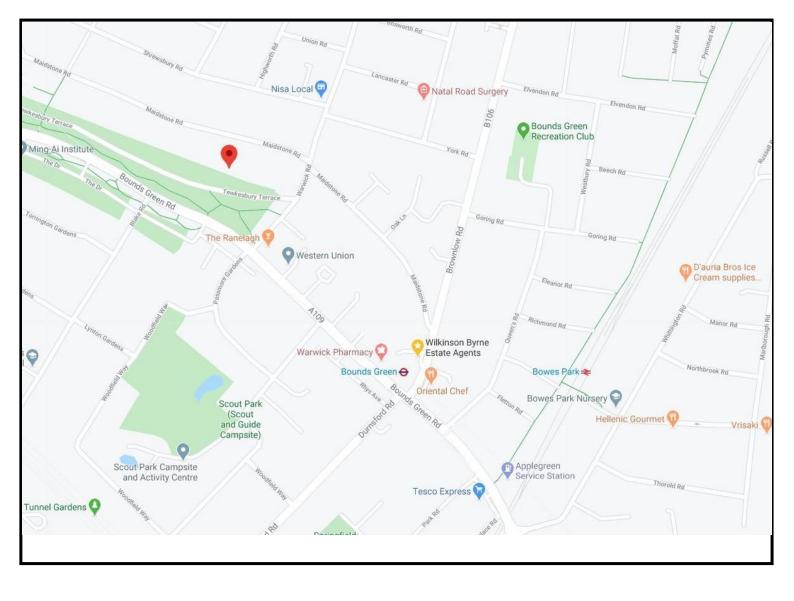

## Maidstone Road, N11 2JS

£750,000 FREEHOLD

This charming Edwardian three-bedroom house offers an exceptional opportunity for refurbishment, with enormous potential to create your ideal home. Spanning 1,325 sq. ft., the property features two reception rooms, a separate dining room, kitchen, two bathrooms, and a generous 58' south-facing garden, perfect for outdoor living and entertaining. Located on one of Bounds Green's most sought-after roads, this home is within easy walking distance of Bounds Green Underground Station and Bowes Park Railway Station. It's also ideally positioned within the catchment area of the highly regarded Bowes Primary School, making it an attractive prospect for families. With its period character and prime location, this is a rare find that promises fantastic future potential.