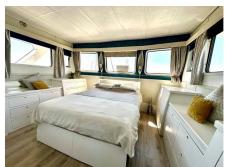

#### **Master Bedroom**

Wood Vinyl flooring, built in wardrobe, fitted drawers, multiple windows of both the front and side aspect, all aluminum double glazed, multiple plug sockets, new radiator.

#### **Bathroom**

Double glazed aluminium window, ceramic wash hand basin with hot and cold mixer taps, bathtub, overhead shower, wall mounted radiator, electric marine toilet, wood vinyl flooring.