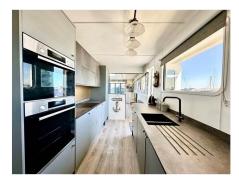

#### Kitchen

Fully fitted Kitchen, built in extractor fan, built in dishwasher & washing machine. 1.5 sink and drainer with anthracite hot and cold mixer taps, power points, microwave with oven capabilities. Main electric convection oven, induction Hob, new wall mounted radiator, hatch down to the lower deck.