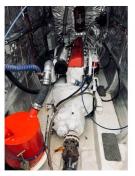

# **Engine**

2 x 6 cylinder Ford Mermaid engines, less then 200 hours used, to the rear 2 x twin bow thruster. Excellent condition.