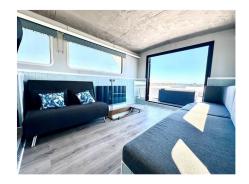

### **Living Room**

Wood Vinyl flooring, double glazed aluminium composite windows to the side aspect, escape hatch in the middle, wall mounted radiator, multi digital controlled switchboard, skylight, fibreglass aluminium door with aluminium double glazed porthole new radiator.

#### Kitchen

Fully fitted Kitchen, built in extractor fan, built in dishwasher & washing machine. 1.5 sink and drainer with anthracite hot and cold mixer taps, power points, microwave with oven capabilities. Main electric convection oven, induction Hob, new wall mounted radiator, hatch down to the lower deck.

#### **Master Bedroom**

Wood Vinyl flooring, built in wardrobe, fitted drawers, multiple windows of both the front and side aspect, all aluminum double glazed, multiple plug sockets, new radiator.