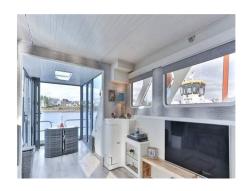

# **Side Aspect**

Fully equipped Houseboat (Catamaran)

### **Living Room**

Wood Vinyl flooring, double glazed aluminium composite windows to the side aspect, escape hatch in the middle, wall mounted radiator, multi digital controlled switchboard, skylight, fibreglass aluminium door with aluminium double glazed porthole new radiator.