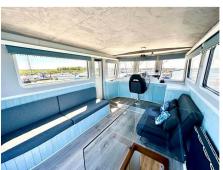

# Top deck/cabin/Bedroom 3

Stainless steel Iroko wood paddle steps, vinyl flooring, wall mounted radiator, recently re-covered bench seats and leather vinyl full adjustable captains chair.

### **Outer Top Deck**

non-slip fibreglass flooring, space to the rear of the boat, door into the main cabin