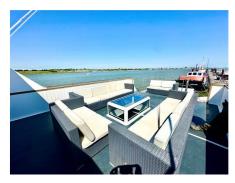

### **Outer Top Deck**

non-slip fibreglass flooring, space to the rear of the boat, door into the main cabin