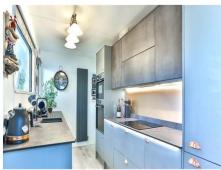

#### Kitchen

Fully fitted Kitchen, built in extractor fan, built in dishwasher & washing machine. 1.5 sink and drainer with anthracite hot and cold mixer taps, power points, microwave with oven capabilities. Main electric convection oven, induction Hob, new wall mounted radiator, hatch down to the lower deck.