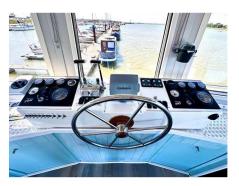

# Top deck/cabin/Bedroom 3

Stainless steel Iroko wood paddle steps, vinyl flooring, wall mounted radiator, recently re-covered bench seats and leather vinyl full adjustable captains chair.

# **Engine**

2 x 6 cylinder Ford Mermaid engines, less then 200 hours used, to the rear 2 x twin bow thruster. Excellent condition.