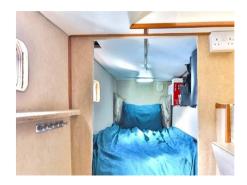

# **Bedroom 2 (Lower Deck)**

Carpeted throughout, wall mounted radiator 2 x single beds, power points, new radiator.