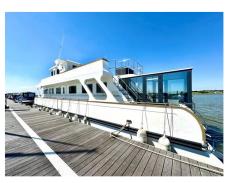

### **Outer Top Deck**

non-slip fibreglass flooring, space to the rear of the boat, door into the main cabin