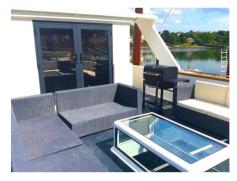

#### Dinning/deck area

Wood style vinyl flooring, double glazed aluminium composite window to the side aspect, double glazed aluminium door, double glazed tri-folding door to the rear aspect. Two wall mounted radiators, storage on both sides.