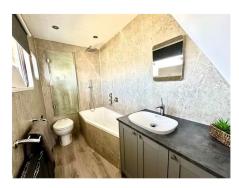

#### **Bathroom**

Double glazed aluminium window, ceramic wash hand basin with hot and cold mixer taps, bathtub, overhead shower, wall mounted radiator, electric marine toilet, wood vinyl flooring.