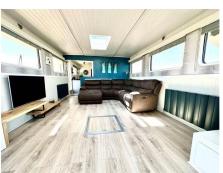

### **Living Room**

Wood Vinyl flooring, double glazed aluminium composite windows to the side aspect, escape hatch in the middle, wall mounted radiator, multi digital controlled switchboard, skylight, fibreglass aluminium door with aluminium double glazed porthole new radiator.