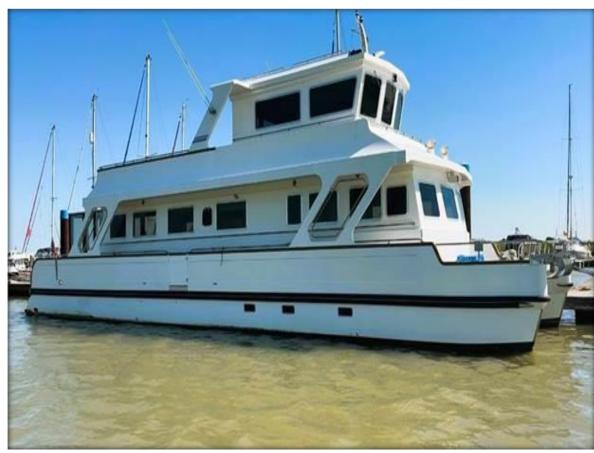

# **Essex Marina, Rochford**

LIFE ON THE OCEAN WAVES: Castle Estate Agents are delighted to offer FOR SALE this rare opportunity to purchase this EQUIPPED HOUSE BOAT. This Catamaran has recently been COMPLETELY REFURBISHED and comes with a full conventional oil fired heating system and 2 x Ford Mermaid engines.

- Beautiful Houseboat
- Completely refurbished
- 2 x Ford Mermaid engines
- O.I.E.O: 300,000
- Outer top deck

- 3 Bedrooms
- Moored at Essex Marina
- Outside Dinning area
- Fully fitted Kitchen
- Beautifully presented

£300,000 OIEO Freehold

www.castleestateagentsltd.co.uk