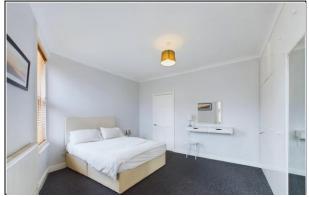

#### **BEDROOM ONE**

14' 5" x 12' 8" (4.39m x 3.86m)

#### **BEDROOM TWO**

11' 9" x 9' 3" (3.58m x 2.82m)

#### **BEDROOM THREE**

7' 8" x 9' 4" (2.34m x 2.84m)