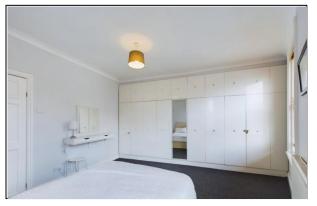

#### **BEDROOM ONE**

14' 5" x 12' 8" (4.39m x 3.86m)

#### **BEDROOM TWO**

11' 9" x 9' 3" (3.58m x 2.82m)

#### **BEDROOM THREE**

7' 8" x 9' 4" (2.34m x 2.84m)