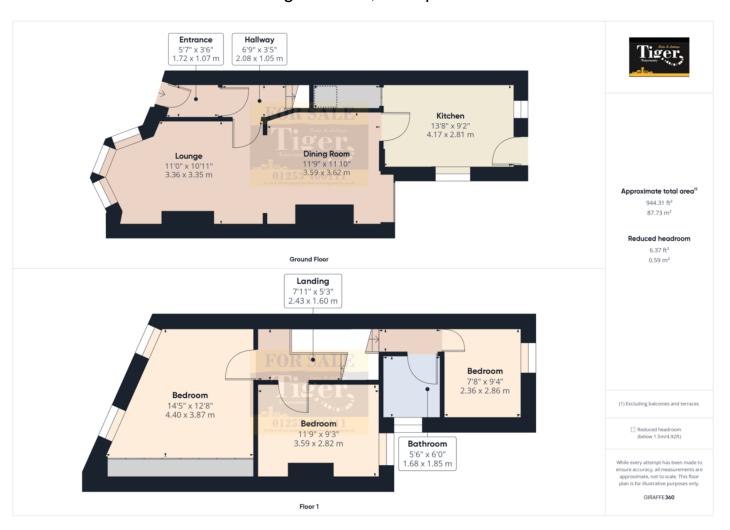

#### LOUNGE

11' 0" x 10' 11" (3.35m x 3.33m)

#### **DINING ROOM**

11' 9" x 11' 10" (3.58m x 3.61m)

#### **KITCHEN**

13' 8" x 9' 2" (4.17m x 2.79m)

#### **LANDING**

7' 11" x 5' 3" (2.41m x 1.6m)

#### **BEDROOM ONE**

14' 5" x 12' 8" (4.39m x 3.86m)

#### **BEDROOM TWO**

11' 9" x 9' 3" (3.58m x 2.82m)

#### **BEDROOM THREE**

7' 8" x 9' 4" (2.34m x 2.84m)

#### **BATHROOM**

5' 6" x 6' 0" (1.68m x 1.83m)