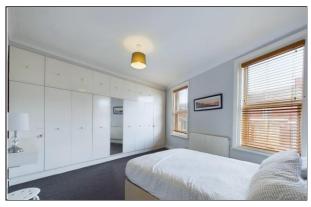

#### **BEDROOM ONE**

14' 5" x 12' 8" (4.39m x 3.86m)

#### **BEDROOM TWO**

11' 9" x 9' 3" (3.58m x 2.82m)

#### **BEDROOM THREE**

7' 8" x 9' 4" (2.34m x 2.84m)