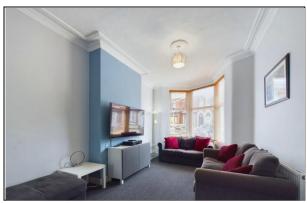

#### LOUNGE

11' 0" x 10' 11" (3.35m x 3.33m)

#### **DINING ROOM**

11' 9" x 11' 10" (3.58m x 3.61m)