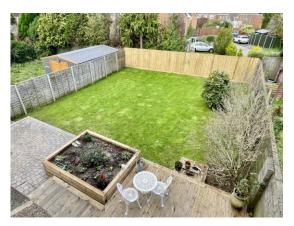

Once you ascend the stairs to the first floor landing, there are three bedrooms together with a newly fitted fully tiled bathroom. Externally, there is an enclosed front garden providing excellent off road parking, whilst the landscaped rear garden is of a good size and has the added benefit of a patio and decked area, perfect for entertaining.