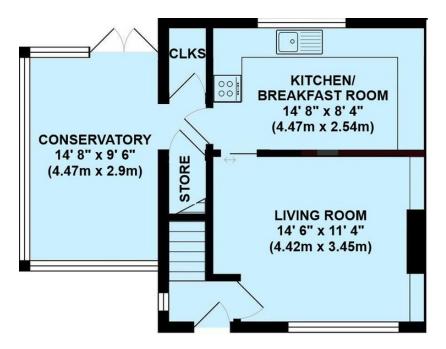

# The Property

Found on a continually popular development about a mile from Broadstone, here is an opportunity to acquire a refurbished semi-detached home set on a large plot. Upon entering the property there is an entrance hall which in turn continues to the living room. From there is access to the excellent kitchen/breakfast room, together with downstairs cloakroom and useful understairs cupboard. An internal door leads to a large conservatory which overlooks the rear garden.