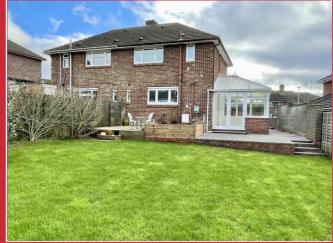

# The Property

Found on a continually popular development about a mile from Broadstone, here is an opportunity to acquire a refurbished semi-detached home set on a large plot. Upon entering the property there is an entrance hall which in turn continues to the living room. From there is access to the excellent kitchen/breakfast room, together with downstairs cloakroom and useful understairs cupboard. An internal door leads to a large conservatory which overlooks the rear garden.

Once you ascend the stairs to the first floor landing, there are three bedrooms together with a newly fitted fully tiled bathroom. Externally, there is an enclosed front garden providing excellent off road parking, whilst the landscaped rear garden is of a good size and has the added benefit of a patio and decked area, perfect for entertaining.