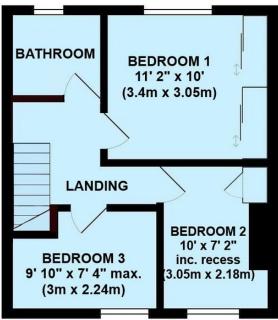

Once you ascend the stairs to the first floor landing, there are three bedrooms together with a newly fitted fully tiled bathroom. Externally, there is an enclosed front garden providing excellent off road parking, whilst the landscaped rear garden is of a good size and has the added benefit of a patio and decked area, perfect for entertaining.