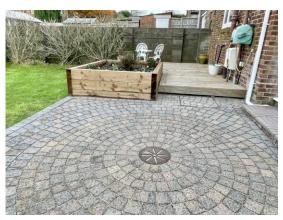

Once you ascend the stairs to the first floor landing, there are three bedrooms together with a newly fitted fully tiled bathroom. Externally, there is an enclosed front garden providing excellent off road parking, whilst the landscaped rear garden is of a good size and has the added benefit of a patio and decked area, perfect for entertaining.