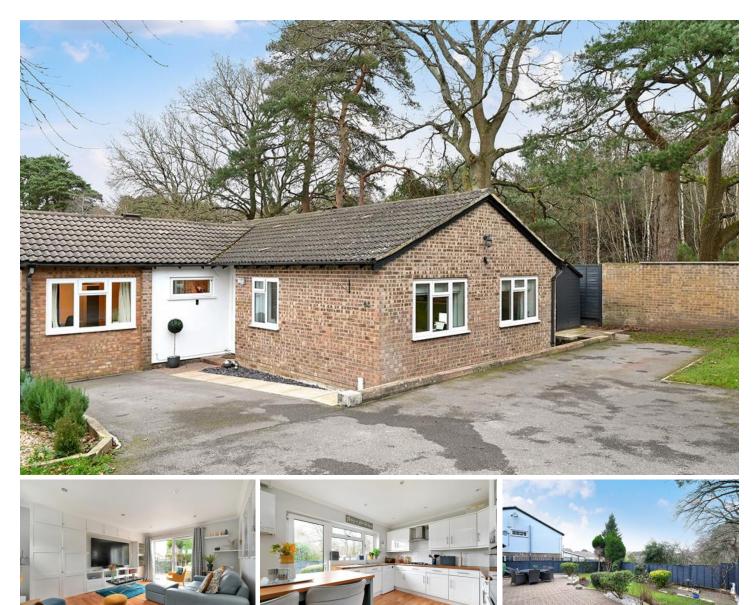

## **Property Details**

- 🛏 4 bedrooms
- 📰 2 baths
- 💶 EPC Rating TBC
- 🍻 1083 sqft
- ➡ Station Name (0.0 miles)
- Four bedrooms
- Fabulous modern kitchen breakfast room
- Spacious living room with oak flooring
- Beautiful modern bathroom and Wet room
- Attractive and secluded rear garden
- Siding onto Swinley Forest
- Drive way parking for several cars
- Tucked away at the end of a close
- Convenient for local amenities

An immaculate and recently refurbished and modernized detached four bedroom bungalow which also benefits from a lovely garden office, situated at the end of this secluded little close. The property offers the incoming purchaser a modern Living room with direct access out onto the terrace and attractive rear garden, There is recently refitted kitchen, modern family bathroom, main bedroom with an attractive refitted wet room and three further bedrooms as well as parking for several cars. The property is conveniently located for woodland walks as well as a good range of shops and amenities dose by.