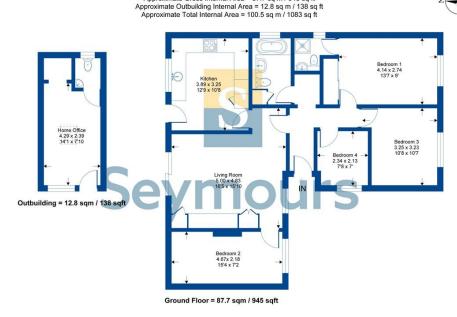

01276 534100 / james@seymours-blackwater.co.uk

Whilst every attempt has been made to ensure the accuracy of the floor plan contained here, measurements of doors, windows, rooms and any other items are approximate and no responsibility is taken for any error, omission or mis-statement. This plan is for illustrative purposes only and should be used as such by any prospective purchaser.

## Magdalene Road Approximate Gross Internal Area = 87.7 sq m / 945 sq ft