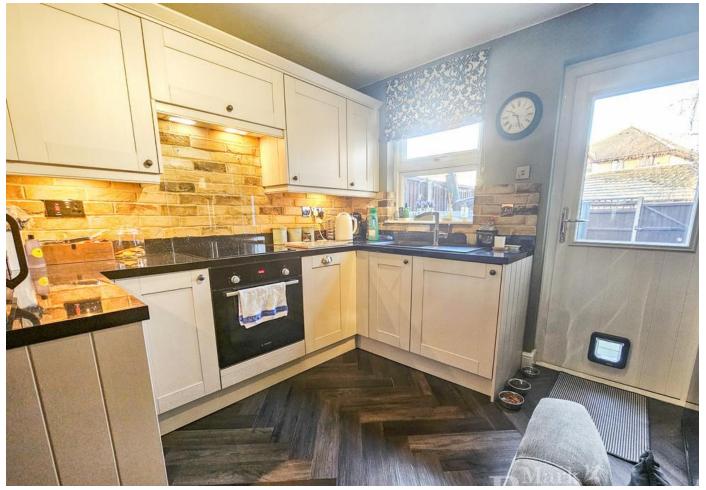

## **Property Summary**

To be sold. This bijou two-up, two-down mid terrace house in a modern development on the cusp of Ladywell! This property boasts a new modern kitchen with integrated appliances including a dishwashre. A private parking space, and a low maintenance garden - perfect for first time buyers looking for a hassle-free lifestyle.

## **Property Features**

- FREEHOLD HOUSE
- PRIVATE PARKING
- TWO BEDROOMS
- THROUGH LOUNGE
- NEW FITTED KITCHEN
- 0.6 MILE TO SEVERAL STATIONS
- LADYWELL SIDE OF LEWISHAM
- READY TO MOVE NTO
- DOUBLE GLAZING
- PRIVATE GARDEN