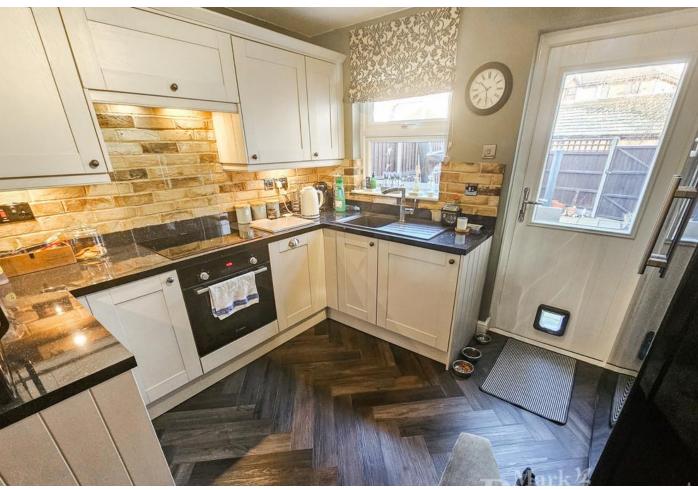

## **Property Summary**

To be sold. This bijou two-up, two-down mid terrace house in a modern development on the cusp of Ladywell! This property boasts a new modern kitchen with integrated appliances including a dishwashre. A private parking space, and a low maintenance garden - perfect for first time buyers looking for a hassle-free lifestyle.

## **Property Features**

- FREEHOLD HOUSE
- PRIVATE PARKING
- TWO BEDROOMS
- THROUGH LOUNGE
- NEW FITTED KITCHEN
- 0.6 MILE TO SEVERAL STATIONS
- LADYWELL SIDE OF LEWISHAM
- READY TO MOVE NTO
- DOUBLE GLAZING
- PRIVATE GARDEN