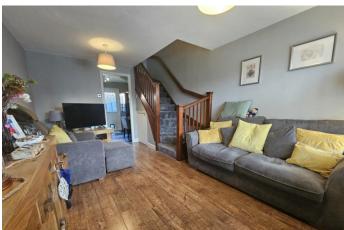

With 646 sqft of floor space, this property features two bedrooms, a modern bathroom, and access to a private garden. The owner has enjoyed living here for a great number of years, praising the friendly neighbours, ight-knit community and convenience.

## **Property Features**

- FREEHOLD HOUSE
- PRIVATE PARKING
- TWO BEDROOMS
- THROUGH LOUNGE
- NEW FITTED KITCHEN
- 0.6 MILE TO SEVERAL STATIONS
- LADYWELL SIDE OF LEWISHAM
- READY TO MOVE NTO
- DOUBLE GLAZING
- PRIVATE GARDEN