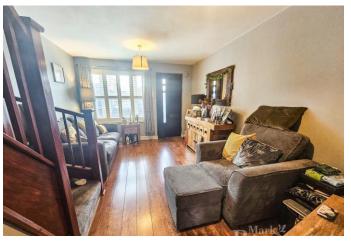

With 646 sqft of floor space, this property features two bedrooms, a modern bathroom, and access to a private garden. The owner has enjoyed living here for a great number of years, praising the friendly neighbours, ight-knit community and convenience.

## **Property Features**

- FREEHOLD HOUSE
- PRIVATE PARKING
- TWO BEDROOMS
- THROUGH LOUNGE
- NEW FITTED KITCHEN
- 0.6 MILE TO SEVERAL STATIONS
- LADYWELL SIDE OF LEWISHAM
- READY TO MOVE NTO
- DOUBLE GLAZING
- PRIVATE GARDEN