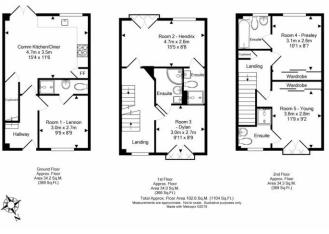

## 11 Perigee

Shinfield, Reading, RG2 9FT

- En-Suite double room
- Modern three storey shared house
- All bills included + Wi-Fi
- Fully furnished