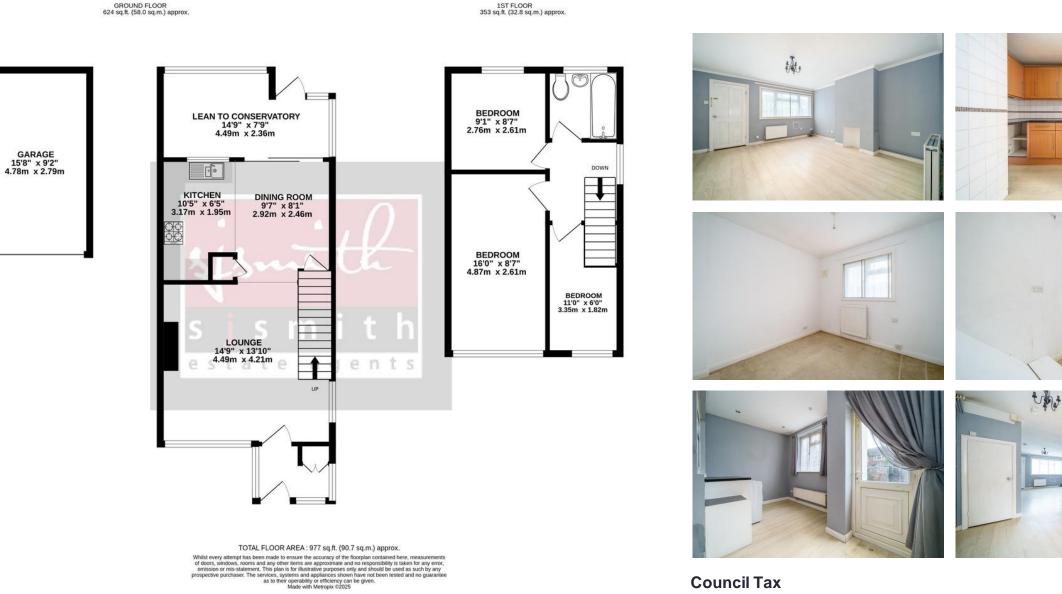

58

AIIIP

23.3

6 Station Approach Ashford Middlesex TW 15 2QN

13 Benen-Stock Road, Stanwell Moor, Surrey, TW19 6AN Guide Price £425,000 - Freehold

An extended three bedroom end of terrace family home, situated in a popular residential road in Stanwell Moor within easy access of Heathrow Airport terminals. Benefits include: an own driveway with off street parking, private rear garden, single garage in block, double glazing throughout, an open plan kitchen diner, ground floor rear extension, and on the first floor there are two double bedrooms, a single bedroom and a three piece bathroom suite. Offered with no onward chain.

t: 01784 243333 e: ashford@sjsmithestateagents.co.uk www.sjsmithestateagents.co.uk

- QUIET VILLAGE LOCATION
- OFF STREET PARKING
- OPEN PLAN KITCHEN
- PRIVATE REAR GARDEN •

Spelthorne Borough Council, Tax Band D being £2,304.58 for 2024/25 Council tax bands can be reassessed by local authorities at any point, the council tax band is only taken at point of listing and should not be relied on as current banding