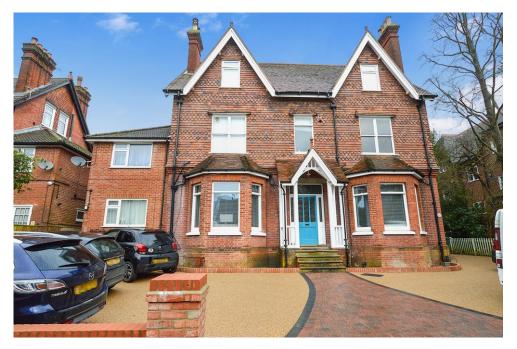

## SPACIOUS 1ST FLOOR, 2 BEDROOM APARTMENT

Flat2, 32 Somers Road, Reigate, RH2 9DZ £285,000 This charming first floor 1 bedroom apartment offers a spacious double bedroom with a fabulous outlook over the mature residents garden, a fully fitted kitchen complete with modern appliances, and a stylish bathroom featuring a walk-in shower. The expansive sitting room boasts a striking ornamental fireplace, perfect for relaxing or entertaining. Enjoy the comfort of gas central heating throughout. The property is set within stunning communal grounds, just a short stroll from local shops and Reigate train station. With an allocated parking space, a 900+ year lease, and no onward chain, this is an opportunity not to be missed. EPC C, Council Tax Band D. in Reigate with this exceptional property. Please note the photos are taken prior to existing tenants occupation. The property can be purchased vacant or as a buy to let investment.