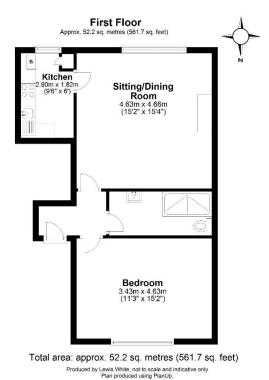

## SPACIOUS 1ST FLOOR, 2 BEDROOM APARTMENT

Flat2, 32 Somers Road, Reigate, RH2 9DZ £285,000 This charming first floor 1 bedroom apartment offers a spacious double bedroom with a fabulous outlook over the mature residents garden, a fully fitted kitchen complete with modern appliances, and a stylish bathroom featuring a walk-in shower. The expansive sitting room boasts a striking ornamental fireplace, perfect for relaxing or entertaining. Enjoy the comfort of gas central heating throughout. The property is set within stunning communal grounds, just a short stroll from local shops and Reigate train station. With an allocated parking space, a 900+ year lease, and no onward chain, this is an opportunity not to be missed. EPC C, Council Tax Band D. in Reigate with this exceptional property. Please note the photos are taken prior to existing tenants occupation. The property can be purchased vacant or as a buy to let investment.