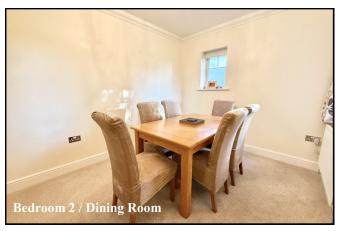

Bedroom 1: Large area with fitted wardrobes. Double-aspect windows.

En-Suite Shower Room: Large walk-in cubicle. Vanity wash basin & WC. Extractor Fan.

**Bedroom 2: Double-aspect windows.** 

**Bedroom 3: Window overlooking front aspect.** 