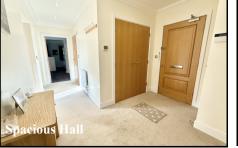

## **Approximate Room Dimensions & Brief Description:**

Spacious Entrance Hall: Utility cupboard housing washing machine & dryer. Double-sized storage cupboard.

Lounge: A large room with feature gas fireplace and double doors onto South Facing Balcony. Double Doors to: