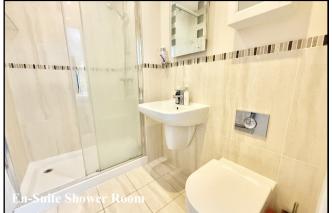

Bedroom 1: Large area with fitted wardrobes. Double-aspect windows.

En-Suite Shower Room: Large walk-in cubicle. Vanity wash basin & WC. Extractor Fan.

**Bedroom 2: Double-aspect windows.** 

**Bedroom 3: Window overlooking front aspect.** 