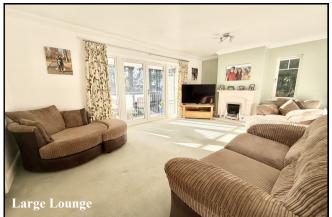

## **Approximate Room Dimensions & Brief Description:**

Spacious Entrance Hall: Utility cupboard housing washing machine & dryer. Double-sized storage cupboard.

Lounge: A large room with feature gas fireplace and double doors onto South Facing Balcony. Double Doors to: