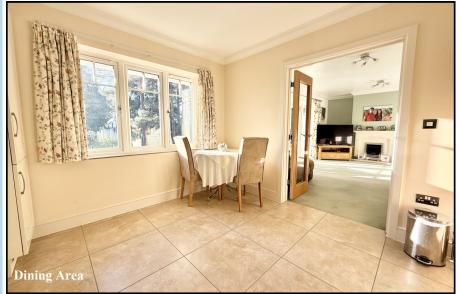

Kitchen/Dining Room: High quality integrated kitchen with a good range of modern floor and wall cupboards. Built-in Bosch oven, gas hob & cooker hood over. Integrated Bosch dishwasher & tall fridge/freezer. Cupboard housing combination gas boiler (installed 2022). Space for large dining table.