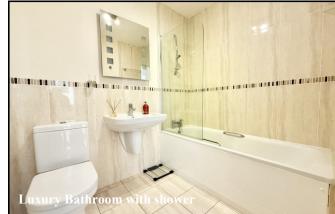

Luxury Bathroom: Panelled bath with mixer tap and shower attachment. Vanity wash basin & WC.

**Gas Central Heating - Boiler Installed 2022 (system untested)** 

PVCu Double-Glazing & Oak Internal Doors throughout.