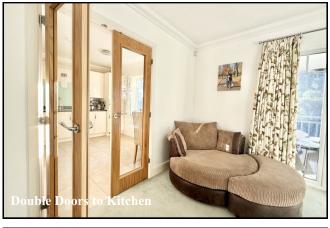

## **Approximate Room Dimensions & Brief Description:**

Spacious Entrance Hall: Utility cupboard housing washing machine & dryer. Double-sized storage cupboard.

Lounge: A large room with feature gas fireplace and double doors onto South Facing Balcony. Double Doors to:

Kitchen/Dining Room: High quality integrated kitchen with a good range of modern floor and wall cupboards. Built-in Bosch oven, gas hob & cooker hood over. Integrated Bosch dishwasher & tall fridge/freezer. Cupboard housing combination gas boiler (installed 2022). Space for large dining table.