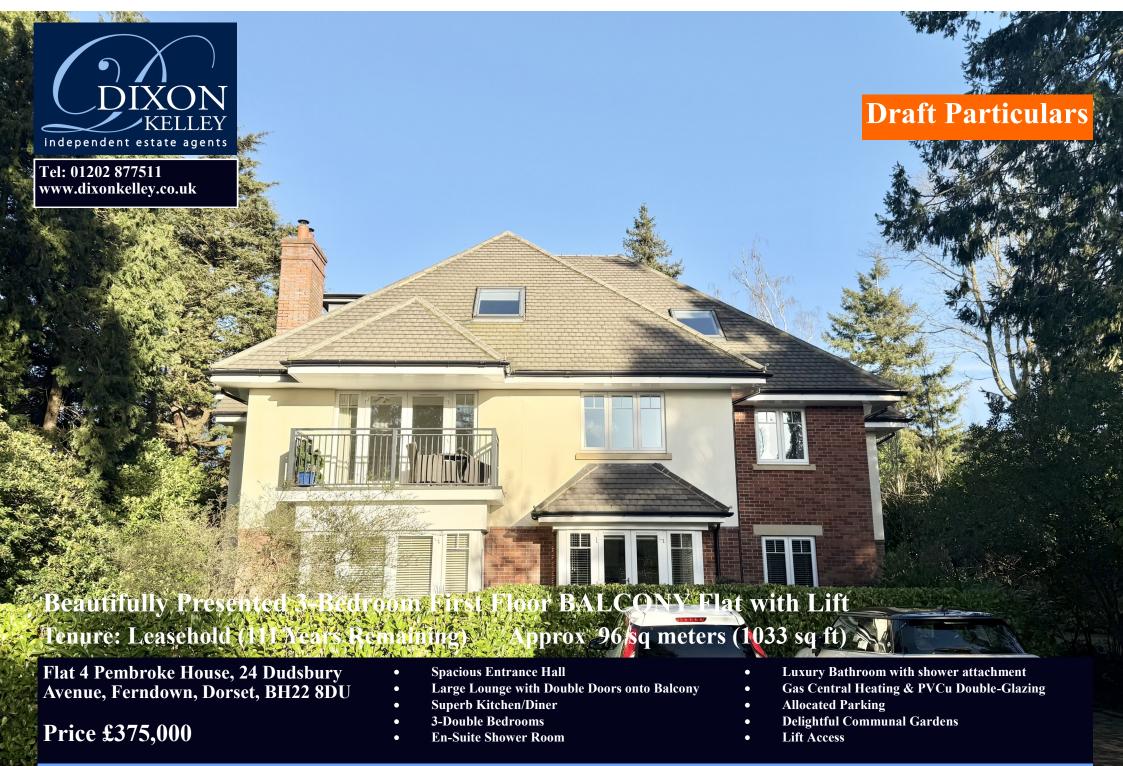

Spacious & beautifully presented first floor BALCONY flat, set in a high quality block of just 7 apartments, ideally placed for local amenities & a short walk from Ferndown Town Centre. The flat offers well-planned accommodation with generous room dimensions which extend to an approximate floor area of 1033 sq ft. The property benefits from a high degree of natural light, boasting a southerly facing aspect. Outside, the block occupies large landscaped grounds and is approached via a wide driveway leading to an allocated parking area.

Viewing recommended!