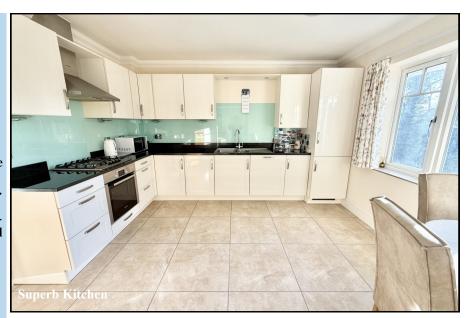

Kitchen/Dining Room: High quality integrated kitchen with a good range of modern floor and wall cupboards. Built-in Bosch oven, gas hob & cooker hood over. Integrated Bosch dishwasher & tall fridge/freezer. Cupboard housing combination gas boiler (installed 2022). Space for large dining table.