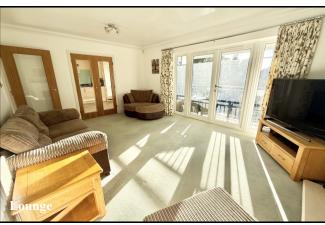

## **Approximate Room Dimensions & Brief Description:**

Spacious Entrance Hall: Utility cupboard housing washing machine & dryer. Double-sized storage cupboard.

Lounge: A large room with feature gas fireplace and double doors onto South Facing Balcony. Double Doors to: