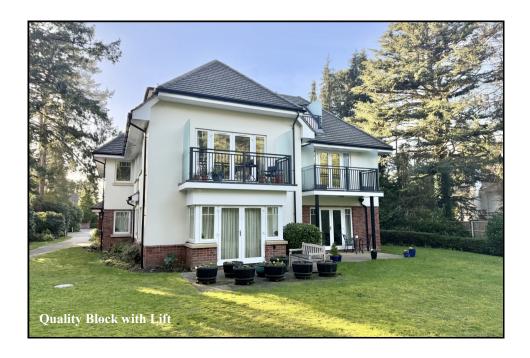

Spacious & beautifully presented first floor BALCONY flat, set in a high quality block of just 7 apartments, ideally placed for local amenities & a short walk from Ferndown Town Centre. The flat offers well-planned accommodation with generous room dimensions which extend to an approximate floor area of 1033 sq ft. The property benefits from a high degree of natural light, boasting a southerly facing aspect. Outside, the block occupies large landscaped grounds and is approached via a wide driveway leading to an allocated parking area.

**Allocated Parking Space** 

**Delightful Communal Grounds** 

**Intercom System Access with Camera** 

Council Tax Band 'E'

Energy Rating 'B'

Tenure: Leasehold Lease: 125 years from 2011 (111 Years Remaining)