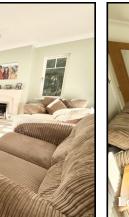

## **Approximate Room Dimensions & Brief Description:**

Spacious Entrance Hall: Utility cupboard housing washing machine & dryer. Double-sized storage cupboard.

Lounge: A large room with feature gas fireplace and double doors onto South Facing Balcony. Double Doors to: