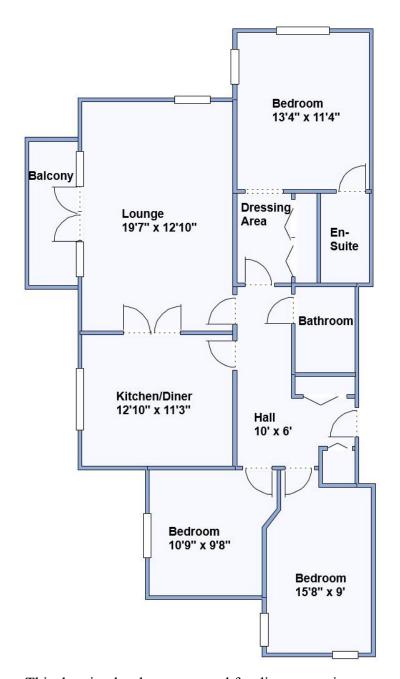

Spacious & beautifully presented first floor BALCONY flat, set in a high quality block of just 7 apartments, ideally placed for local amenities & a short walk from Ferndown Town Centre. The flat offers well-planned accommodation with generous room dimensions which extend to an approximate floor area of 1033 sq ft. The property benefits from a high degree of natural light, boasting a southerly facing aspect. Outside, the block occupies large landscaped grounds and is approached via a wide driveway leading to an allocated parking area.

## **Approximate Room Dimensions & Brief Description:**

Spacious Entrance Hall: Utility cupboard housing washing machine & dryer. Double-sized storage cupboard.

Lounge: A large room with feature gas fireplace and double doors onto South Facing Balcony. Double Doors to:

Kitchen/Dining Room: High quality integrated kitchen with a good range of modern floor and wall cupboards. Built-in Bosch oven, gas hob & cooker hood over. Integrated Bosch dishwasher & tall fridge/freezer. Cupboard housing combination gas boiler (installed 2022). Space for large dining table.

Bedroom 1: Large area with fitted wardrobes. Double-aspect windows.

En-Suite Shower Room: Large walk-in cubicle. Vanity wash basin & WC. Extractor Fan.

**Bedroom 2: Double-aspect windows.** 

**Bedroom 3: Window overlooking front aspect.** 

Luxury Bathroom: Panelled bath with mixer tap and shower attachment. Vanity wash basin & WC.

**Gas Central Heating - Boiler Installed 2022 (system untested)** 

PVCu Double-Glazing & Oak Internal Doors throughout.

Ref W04959

This drawing has been prepared for diagrammatic purpose. All measurements are approximate. Not to scale.