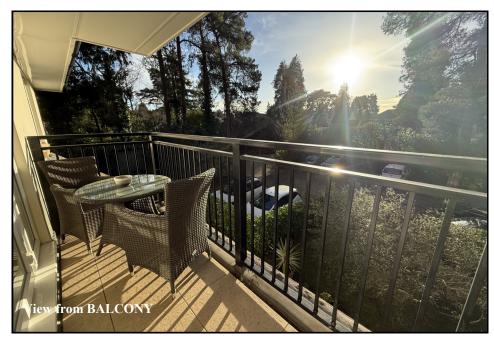

Spacious & beautifully presented first floor BALCONY flat, set in a high quality block of just 7 apartments, ideally placed for local amenities & a short walk from Ferndown Town Centre. The flat offers well-planned accommodation with generous room dimensions which extend to an approximate floor area of 1033 sq ft. The property benefits from a high degree of natural light, boasting a southerly facing aspect. Outside, the block occupies large landscaped grounds and is approached via a wide driveway leading to an allocated parking area.

## **Approximate Room Dimensions & Brief Description:**

Spacious Entrance Hall: Utility cupboard housing washing machine & dryer. Double-sized storage cupboard.

Lounge: A large room with feature gas fireplace and double doors onto South Facing Balcony. Double Doors to: