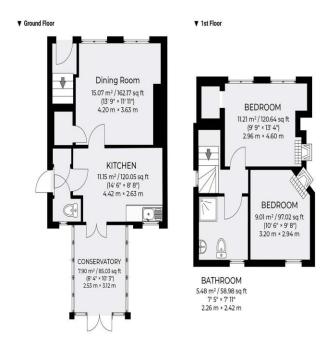

## 362 Old Shoreham Road, BN3 7HA, Hove

Approximate gross area 70.33 sq m / 757 sq ft

Floor plan is for illustration and identification purposes only and is not to scale. Plots, gardens, balconies and terraces are illustrative only and excluded from all area calculations. All site plans are for illustration purposes only and are not to scale. Measurements are approximate.