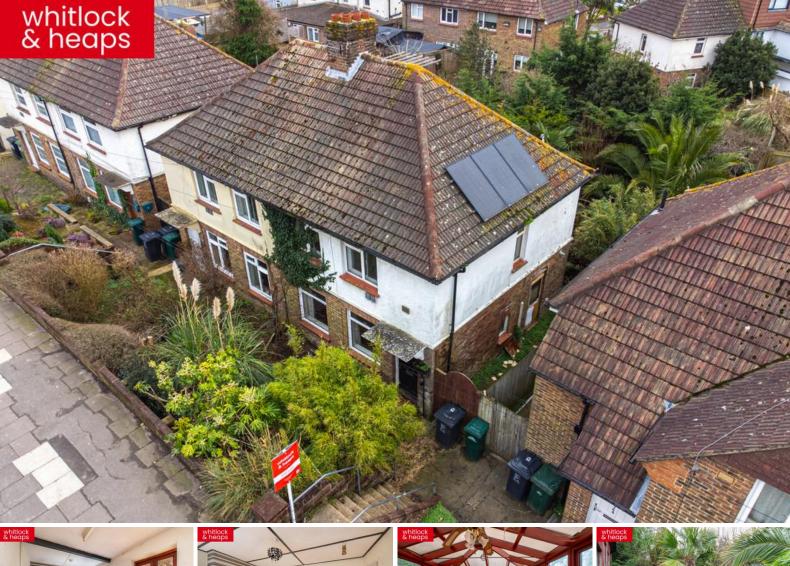

**ENTRANCE HALL** Electrics, thermostat.

**LIVING ROOM** UPVC double glazed windows, radiator, understairs storage with UPVC double glazed window to side.

**KITCHEN** Stainless steel bowl sink with mixer taps and drainer, vinyl work surfaces with cupboard below, double glazed UPBV window overlooking garden, double doors to conservatory, radiator, door to:

**UTILITY AREA** Space for laundry with side door. Door to downstairs w.c also housing gas fired boiler.

**CONSERVATORY** With electrics, door to garden.

**BEDROOM** Feature fireplace, water tank, storage, radiator, double glazed windows with double glazed secondary glazing.