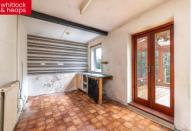

**ENTRANCE HALL** Electrics, thermostat.

**LIVING ROOM** UPVC double glazed windows, radiator, understairs storage with UPVC double glazed window to side.

**KITCHEN** Stainless steel bowl sink with mixer taps and drainer, vinyl work surfaces with cupboard below, double glazed UPBV window overlooking garden, double doors to conservatory, radiator, door to:

**BEDROOM** Feature fireplace. UPVC double glazed window overlooking garden.

**BATHROOM** Comprising step in shower cubicle being partially tiled, pedestal wash hand basin, radiator, low level w.c, UPVC double glazed frosted window.