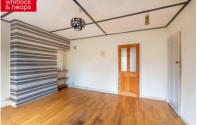

**UTILITY AREA** Space for laundry with side door. Door to downstairs w.c also housing gas fired boiler.

**CONSERVATORY** With electrics, door to garden.

**BEDROOM** Feature fireplace, water tank, storage, radiator, double glazed windows with double glazed secondary glazing.