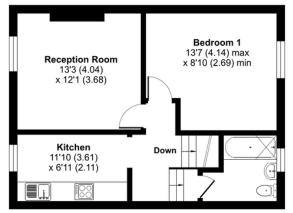

# Wilberforce Road, N4 2SW

Asking Price Of **£595,000** Leasehold

Willerforce Road

Asking Price Of £595,000 Leasehold

Stylish two-bedroom apartment with abundance of natural light and high ceilings, arranged on the upper floor of this Victorian conversion. The apartment is in good condition throughout and comprises of a spacious reception room and separate galley kitchen, two good sized bedrooms and a family bathroom suite. The property also benefits from a substantial loft space which could be converted, subject to planning permission and total space including loft space is 1127sqft/104.75sqm. Wilberforce Road is a desirable and quiet street close to the shops, cafes and bars of Finsbury Park, Highbury and Stoke Newington. Clissold Park, Gillespie Reserve & Woodberry Wetlands are all within a short walk. The property is incredibly well connected, with Victoria/Piccadilly Underground (Arsenal & Finsbury Park) Overground, National Rail services and regular bus services all on your doorstep.

### FIRST FLOOR

Certified Property Measurer RICS

Floor plan produced in accordance with RICS Property Measurement Standards incorporating International Property Measurement Standards (IPMS2 Residential). © ntchecorn 2022. Produced for David Andrew. REF: 865c0