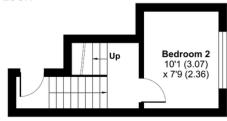

# Wilberforce Road, N4 2SW

Asking Price Of **£595,000** Leasehold

Willerforce Road

Asking Price Of £595,000 Leasehold

Stylish two-bedroom apartment with abundance of natural light and high ceilings, arranged on the upper floor of this Victorian conversion. The apartment is in good condition throughout and comprises of a spacious reception room and separate galley kitchen, two good sized bedrooms and a family bathroom suite. The property also benefits from a substantial loft space which could be converted, subject to planning permission and total space including loft space is 1127sqft/104.75sqm. Wilberforce Road is a desirable and quiet street close to the shops, cafes and bars of Finsbury Park, Highbury and Stoke Newington. Clissold Park, Gillespie Reserve & Woodberry Wetlands are all within a short walk. The property is incredibly well connected, with Victoria/Piccadilly Underground (Arsenal & Finsbury Park) Overground, National Rail services and regular bus services all on your doorstep.

### THIRD FLOOR

SECOND FLOOR