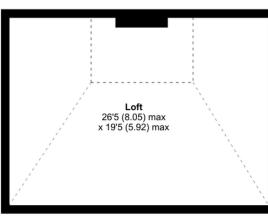

# Wilberforce Road, N4 2SW

Asking Price Of **£595,000** Leasehold

Willerforce Road

Asking Price Of £595,000 Leasehold

Stylish two-bedroom apartment with abundance of natural light and high ceilings, arranged on the upper floor of this Victorian conversion. The apartment is in good condition throughout and comprises of a spacious reception room and separate galley kitchen, two good sized bedrooms and a family bathroom suite. The property also benefits from a substantial loft space which could be converted, subject to planning permission and total space including loft space is 1127sqft/104.75sqm. Wilberforce Road is a desirable and quiet street close to the shops, cafes and bars of Finsbury Park, Highbury and Stoke Newington. Clissold Park, Gillespie Reserve & Woodberry Wetlands are all within a short walk. The property is incredibly well connected, with Victoria/Piccadilly Underground (Arsenal & Finsbury Park) Overground, National Rail services and regular bus services all on your doorstep.

### THIRD FLOOR

SECOND FLOOR