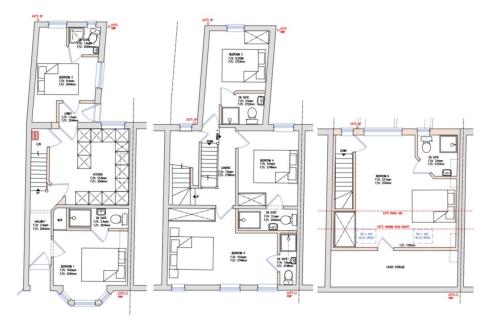

## Property Summary

Pillar Properties 'Effortless Living' - Is proud to offer this top quality, newly refurbished six bedroom PROFESSIONAL house share. All rooms have there own exclusive en-suite shower rooms. (\*\*Academic students considered) ALL BILLS ARE INCLUDED + Wi-Fi. Fully fitted kitchen/breakfast room with wall

## Energy Efficiency Rating

- Double En-suite room
- Shared house with shared facilities
- Fully furnished throughout
- All bills included + Wi-Fi
- Fitted kitchen/breakfast room
- Communal rear garden
- Double glazing & Gas Central Heating
- High end Wi-Fi connectivity
- Walking distance to Reading
  Town Centre