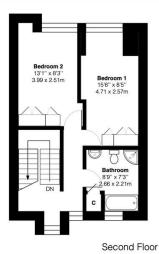

The internal layout is ideal for modern living, with the first floor featuring a bright and spacious living and dining area, complete with a small balcony, alongside a separate kitchen overlooking the tree-lined Kelvin Road. Upstairs, two generously sized bedrooms, both with built-in wardrobes, and a large modern bathroom.

### Approximate Gross Internal Area = 904 sq ft / 84 sq m

This plan is for layout guidance only and not drawn to scale unless stated. Window and door openings are approximate. Whilst every care is taken in the preparation of this plan, we would advise interested parties to check all dimensions, shapes and compass bearings prior to making any decisions reliant upon them. By Homeoutlook.co.uk / Copyright 2025