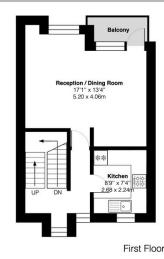

The internal layout is ideal for modern living, with the first floor featuring a bright and spacious living and dining area, complete with a small balcony, alongside a separate kitchen overlooking the tree-lined Kelvin Road. Upstairs, two generously sized bedrooms, both with built-in wardrobes, and a large modern bathroom.

### Approximate Gross Internal Area = 904 sq ft / 84 sq m

This plan is for layout guidance only and not drawn to scale unless stated. Window and door openings are approximate. Whilst every care is taken in the preparation of this plan, we would advise interested parties to check all dimensions, shapes and compass bearings prior to making any decisions reliant upon them. By Homeoutlook.co.uk / Copyright 2025