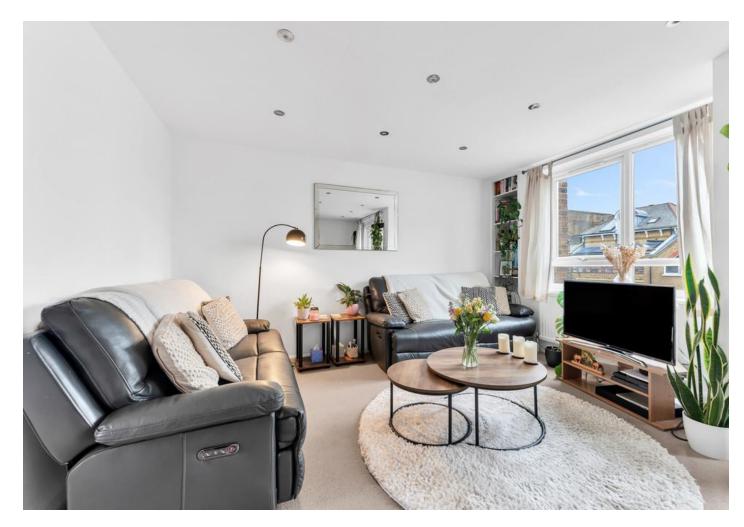

The internal layout is ideal for modern living, with the first floor featuring a bright and spacious living and dining area, complete with a small balcony, alongside a separate kitchen overlooking the tree-lined Kelvin Road. Upstairs, two generously sized bedrooms, both with built-in wardrobes, and a large modern bathroom.