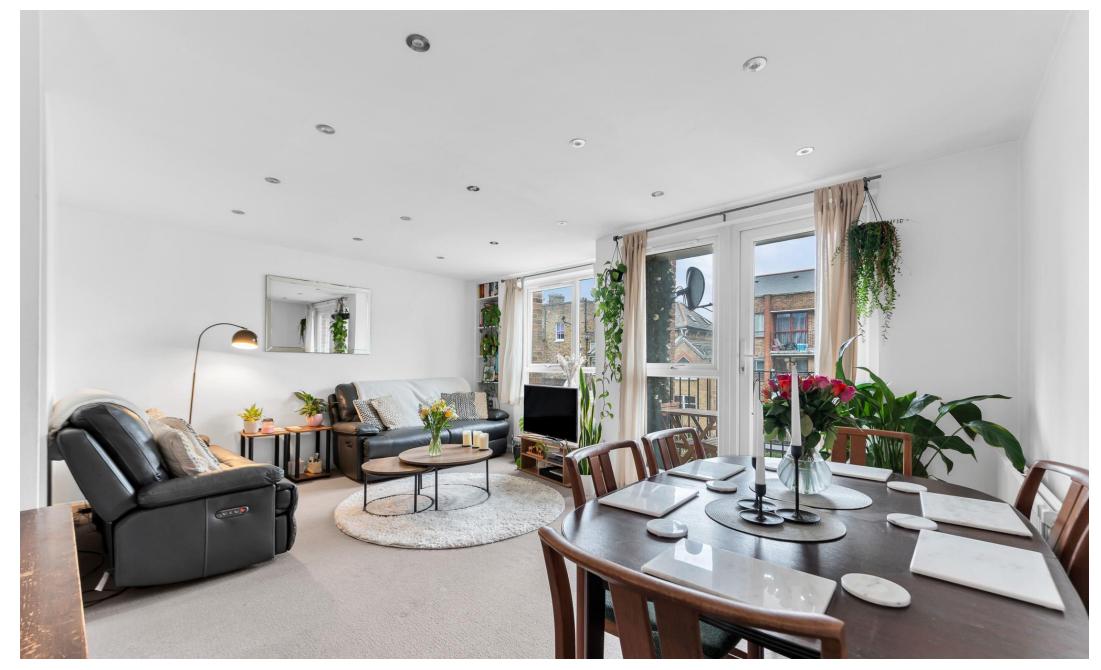

The internal layout is ideal for modern living, with the first floor featuring a bright and spacious living and dining area, complete with a small balcony, alongside a separate kitchen overlooking the tree-lined Kelvin Road. Upstairs, two generously sized bedrooms, both with built-in wardrobes, and a large modern bathroom.

- 904 sq ft / 84 sqm
- Split-Level Maisonette
- Two Double Bedrooms
- Large Modern Bathroom
- Off-Street Parking
- Share of Freehold (994 yrs)
- Service Charge £1000p.a
- Highly Desired Location

DAVID | your most valuab