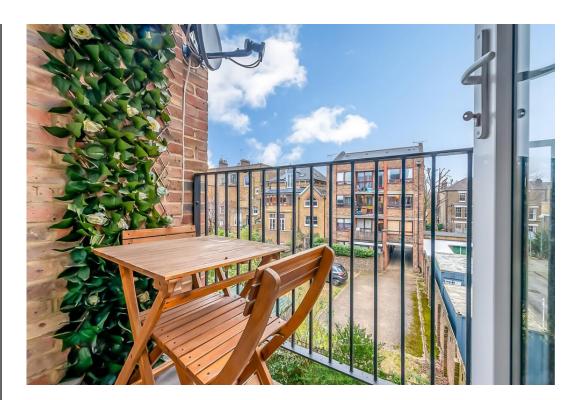

The internal layout is ideal for modern living, with the first floor featuring a bright and spacious living and dining area, complete with a small balcony, alongside a separate kitchen overlooking the tree-lined Kelvin Road. Upstairs, two generously sized bedrooms, both with built-in wardrobes, and a large modern bathroom.