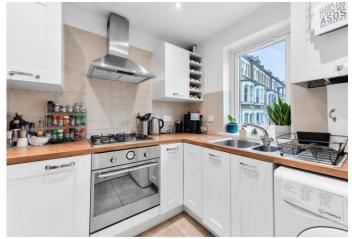

The internal layout is ideal for modern living, with the first floor featuring a bright and spacious living and dining area, complete with a small balcony, alongside a separate kitchen overlooking the tree-lined Kelvin Road. Upstairs, two generously sized bedrooms, both with built-in wardrobes, and a large modern bathroom.