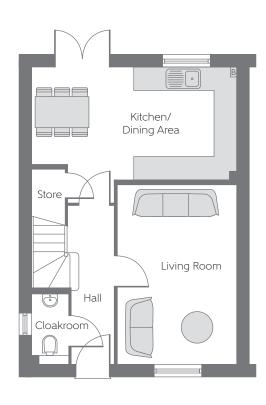

## **Ground Floor**

| Kitchen/<br>Dining Area | 5.417m x (max) | 2.960m<br>(max) | 17'9" x<br>(max) |       |
|-------------------------|----------------|-----------------|------------------|-------|
| Living Room             | 4.726m x       | 3.148m          | 15'6" x          | 10'4" |