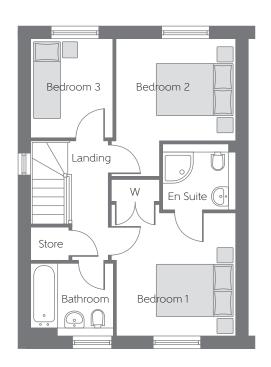

## First Floor

| Bedroom 1 | 3.289m x 3.235m (max) | 10'10"x 10'7"<br>(max) |
|-----------|-----------------------|------------------------|
| Bedroom 2 | 3.160m x 2.685m (max) | 10'4" × 8'10"          |
| Bedroom 3 | 2.597m x 2.152m       | 8'6" x 7'1"            |