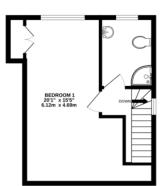

The ground floor comprises an inviting entrance porch and hallway, leading to two generously sized reception rooms, offering ample space for both formal and informal living. The kitchen is equipped with fitted units and provides direct access to the private garden. On the first floor, you will find two spacious double bedrooms, a well-proportioned single bedroom, and a family bathroom. The second floor features a large master bedroom with a shower room, providing a private and tranquil retreat.

GROUND FLOOR 450 sq.ft. (41.8 sq.m.) approx. 1ST FLOOR 427 sq.ft. (39.7 sq.m.) approx. 2ND FLOOR 319 sq.ft. (29.7 sq.m.) approx.

TOTAL FLOOR AREA: 1196 sq.ft. (111.1 sq.m.) approx.

Whist every attempt has been made to ensure the accuracy of the floorpian contained here, measurements of doors, windows, rooms and any other flems are approximate and not responsibility is taken for any error, omission or mis-statement. This plan is for illustrative purposes only and should be used as such by any prospective purchaser. The services, systems and appliances shown have not been tested and no guarantee as to their operatibility or efficiency can be given.