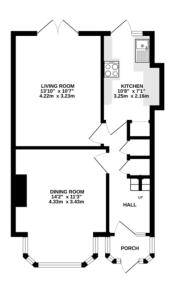

The ground floor comprises an inviting entrance porch and hallway, leading to two generously sized reception rooms, offering ample space for both formal and informal living. The kitchen is equipped with fitted units and provides direct access to the private garden. On the first floor, you will find two spacious double bedrooms, a well-proportioned single bedroom, and a family bathroom. The second floor features a large master bedroom with a shower room, providing a private and tranquil retreat.

GROUND FLOOR 450 sq.ft. (41.8 sq.m.) approx. 1ST FLOOR 427 sq.ft. (39.7 sq.m.) approx. 2ND FLOOR 319 sq.ft. (29.7 sq.m.) approx.

TOTAL FLOOR AREA: 1196 sq.ft. (111.1 sq.m.) approx.

Whist every attempt has been made to ensure the accuracy of the floorpian contained here, measurements of doors, windows, rooms and any other flems are approximate and not responsibility is taken for any error, omission or mis-statement. This plan is for illustrative purposes only and should be used as such by any prospective purchaser. The services, systems and appliances shown have not been tested and no guarantee as to their operatibility or efficiency can be given.