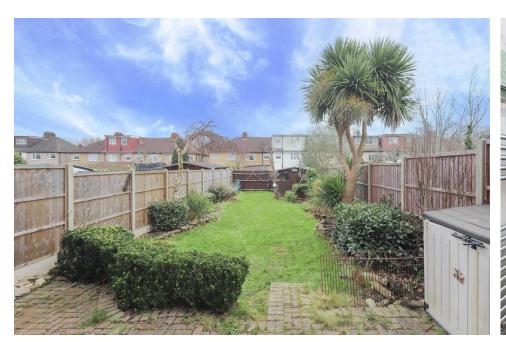

Externally, the property boasts a well-maintained private garden, complete with a lawn, shrubs, and a patio area ideal for outdoor dining and entertaining. The front of the property benefits from off-street parking for added convenience.