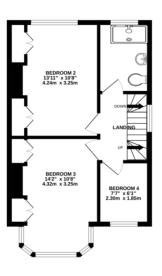

The ground floor comprises an inviting entrance porch and hallway, leading to two generously sized reception rooms, offering ample space for both formal and informal living. The kitchen is equipped with fitted units and provides direct access to the private garden. On the first floor, you will find two spacious double bedrooms, a well-proportioned single bedroom, and a family bathroom. The second floor features a large master bedroom with a shower room, providing a private and tranquil retreat.

GROUND FLOOR 450 sq.ft. (41.8 sq.m.) approx. 1ST FLOOR 427 sq.ft. (39.7 sq.m.) approx. 2ND FLOOR 319 sq.ft. (29.7 sq.m.) approx.

TOTAL FLOOR AREA: 1196 sq.ft. (111.1 sq.m.) approx.

Whist every attempt has been made to ensure the accuracy of the floorpian contained here, measurements of doors, windows, rooms and any other flems are approximate and not responsibility is taken for any error, omission or mis-statement. This plan is for illustrative purposes only and should be used as such by any prospective purchaser. The services, systems and appliances shown have not been tested and no guarantee as to their operatibility or efficiency can be given.