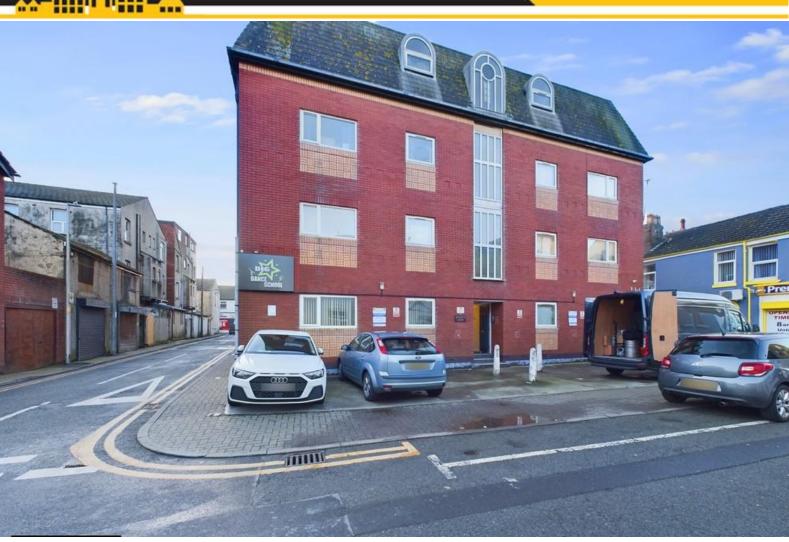

# Naventis Court, Singleton Street, Blackpool, FY1 5AX Starting Bid £37,500

- For Sale by Online Auction
- Purpose Built Apartment
- Investment Opportunity with Tenant In-Situ
- Current Rental Income £450PCM
- Up-and-Coming Area
- Close to Blackpool's c. £350M Regeneration
- Modern & Airy Throughout
- 14% Yield (based on starting bid)

## Naventis Court, Singleton Street, Blackpool

For Sale by Online Auction with a Starting Bid of £37,500. Terms & Conditions Apply. See Webb Move for all the Auction Details.

A one-bedroom purpose-built apartment which is a great buy-to-let opportunity as it's sold with a tenant in-situ who currently pays £450 PCM. The property is well maintained, and the rent has scope to be reviewed.

### Singleton Street, Blackpool