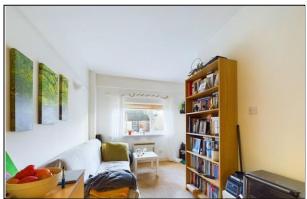

#### **LARGE LOUNGE**

7' 2" x 17' 2" (2.18m x 5.23m)

#### **DOUBLE BEDROOM**

7' 11" x 15' 0" (2.41m x 4.57m)