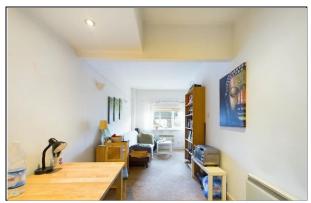

#### **LARGE LOUNGE**

7' 2" x 17' 2" (2.18m x 5.23m)

#### **DOUBLE BEDROOM**

7' 11" x 15' 0" (2.41m x 4.57m)