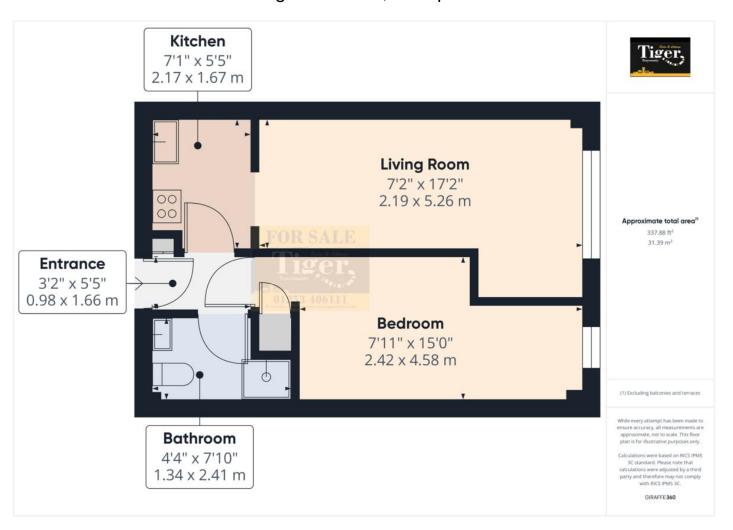

#### **ENTRANCE**

3' 2" x 5' 5" (0.97m x 1.65m)

#### **KITCHEN**

7' 1" x 5' 5" (2.16m x 1.65m)

#### **BATHROOM**

4' 4" x 7' 10" (1.32m x 2.39m)

#### **LARGE LOUNGE**

7' 2" x 17' 2" (2.18m x 5.23m)

#### **DOUBLE BEDROOM**

7' 11" x 15' 0" (2.41m x 4.57m)