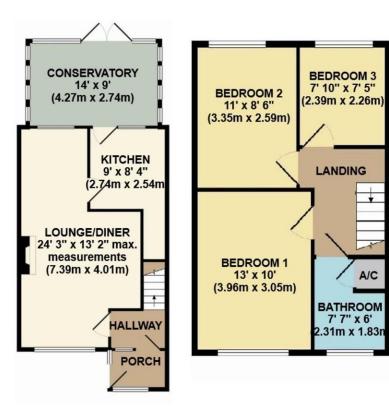

### The Property

Steps lead up to the porch and then in to the entrance hallway with a door leading through to the spacious dual aspect 24ft approx. lounge/dining room. From here there is access into a stylish modern fitted kitchen with understairs pantry and a UPVC double glazed door leads though to the generous size conservatory/utility room with double glazed French style doors providing access out on to the rear garden.

Stairs lead to the first floor accommodation where there are three bedrooms serviced by a family bathroom.

The outside front is mainly laid to shingle with a centre pathway and small area of lawn. There is the potential to create off road parking, with a shared driveway leading to a garage in a small block of four.