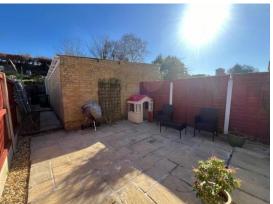

The rear garden has a good size patio with part shingled borders suitable for external garden/dining furniture and is enclosed with wood panelled fencing. A pathway behind the garage leads to an elevated sunny section of the rear garden which could be landscaped to provide a seating area.