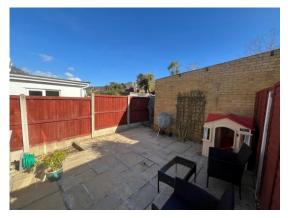

The rear garden has a good size patio with part shingled borders suitable for external garden/dining furniture and is enclosed with wood panelled fencing. A pathway behind the garage leads to an elevated sunny section of the rear garden which could be landscaped to provide a seating area.