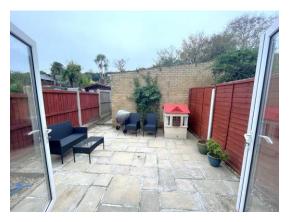

The rear garden has a good size patio with part shingled borders suitable for external garden/dining furniture and is enclosed with wood panelled fencing. A pathway behind the garage leads to an elevated sunny section of the rear garden which could be landscaped to provide a seating area.