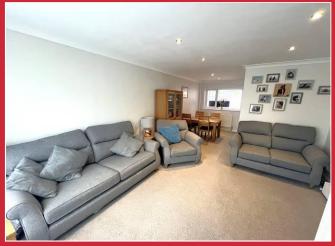

### The Property

Steps lead up to the porch and then in to the entrance hallway with a door leading through to the spacious dual aspect 24ft approx. lounge/dining room. From here there is access into a stylish modern fitted kitchen with understairs pantry and a UPVC double glazed door leads though to the generous size conservatory/utility room with double glazed French style doors providing access out on to the rear garden.