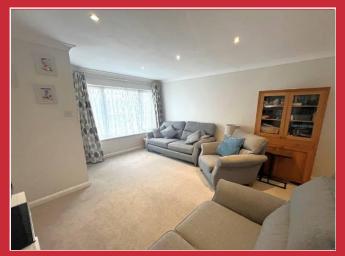

### The Property

Steps lead up to the porch and then in to the entrance hallway with a door leading through to the spacious dual aspect 24ft approx. lounge/dining room. From here there is access into a stylish modern fitted kitchen with understairs pantry and a UPVC double glazed door leads though to the generous size conservatory/utility room with double glazed French style doors providing access out on to the rear garden.