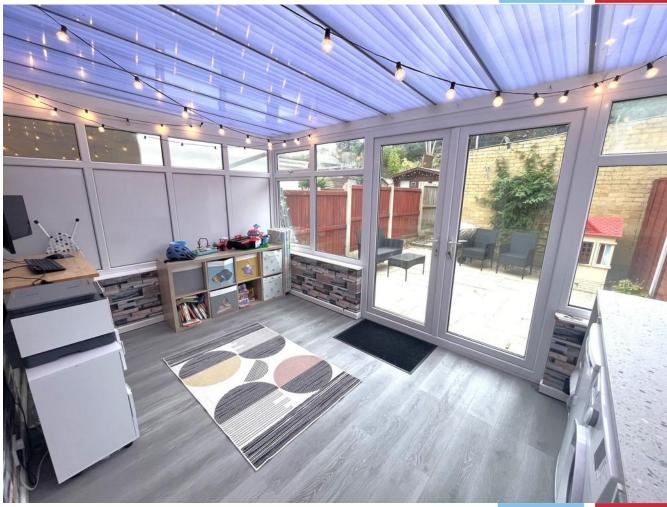

### The Property

Steps lead up to the porch and then in to the entrance hallway with a door leading through to the spacious dual aspect 24ft approx. lounge/dining room. From here there is access into a stylish modern fitted kitchen with understairs pantry and a UPVC double glazed door leads though to the generous size conservatory/utility room with double glazed French style doors providing access out on to the rear garden.