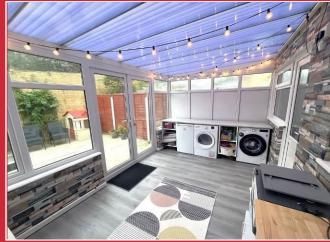

### The Property

Steps lead up to the porch and then in to the entrance hallway with a door leading through to the spacious dual aspect 24ft approx. lounge/dining room. From here there is access into a stylish modern fitted kitchen with understairs pantry and a UPVC double glazed door leads though to the generous size conservatory/utility room with double glazed French style doors providing access out on to the rear garden.