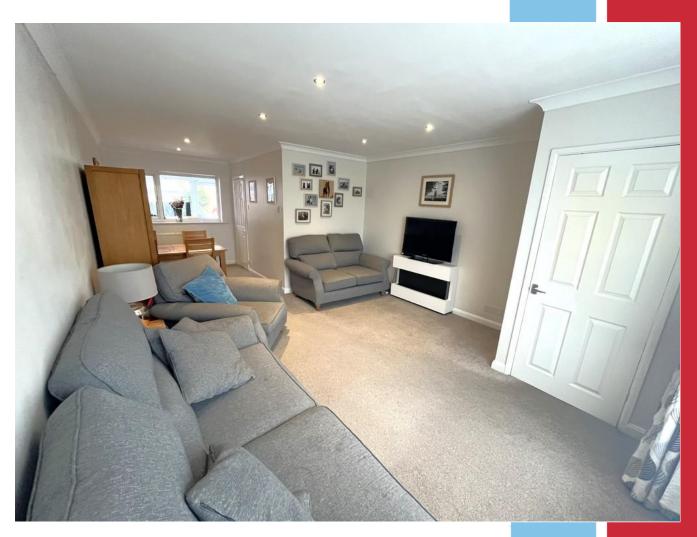

### The Property

Steps lead up to the porch and then in to the entrance hallway with a door leading through to the spacious dual aspect 24ft approx. lounge/dining room. From here there is access into a stylish modern fitted kitchen with understairs pantry and a UPVC double glazed door leads though to the generous size conservatory/utility room with double glazed French style doors providing access out on to the rear garden.