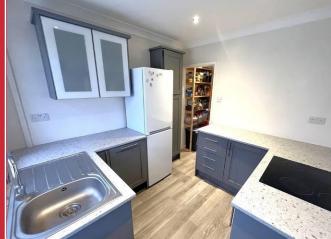

### The Property

Steps lead up to the porch and then in to the entrance hallway with a door leading through to the spacious dual aspect 24ft approx. lounge/dining room. From here there is access into a stylish modern fitted kitchen with understairs pantry and a UPVC double glazed door leads though to the generous size conservatory/utility room with double glazed French style doors providing access out on to the rear garden.